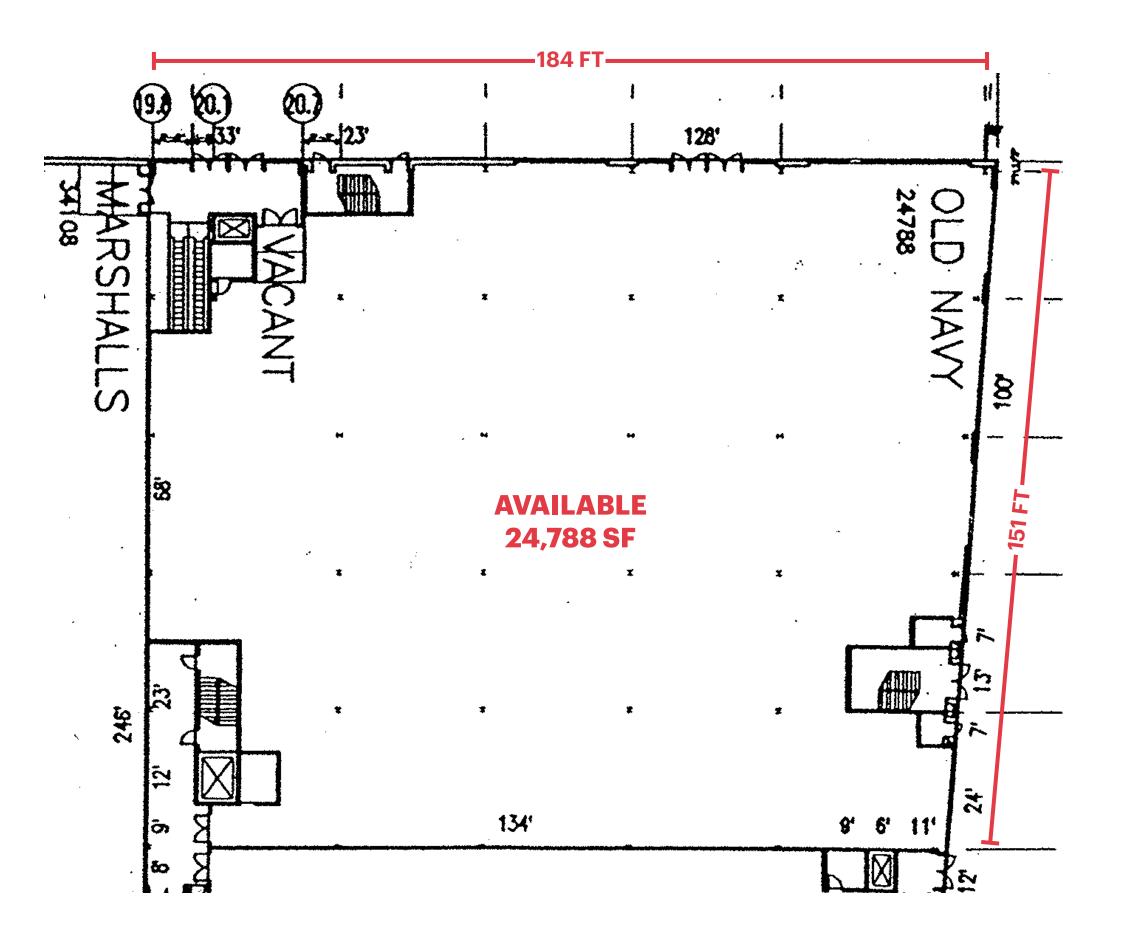

References to square footage are approximate. Buyer must verify the information and bears all risk for any inaccuracies.

## **RETAIL SPACE**

# LONG ISLAND CITY, NY

## **SHOPS AT NORTHERN BOULEVARD 48-18 NORTHERN BOULEVARD**

24,788 SF

#### **CO-TENANTS**

Marshalls, Raymour & Flanigan, H Mart, Five Below, Chuck E. Cheese's, Guitar Center, Proposed Bob's **Discount Furniture** 

#### **NEIGHBORS**

Best Buy, David's Bridal, Home Depot, Food Bazaar, Michaels, Starbucks, BJ's Wholesale Club & Burlington

#### COMMENTS

Free rooftop parking

At traffic light

## **MARKET AERIAL**



SHOPS AT NORTHERN BOULEVARD LONG ISLAND CITY, NEW YORK

## AERIAL



SHOPS AT NORTHERN BOULEVARD LONG ISLAND CITY, NEW YORK

#### **SITE PLAN AERIAL**



**SITE PLAN** 



**OLD NAVY FLOOR PLAN - 24,788 SF** 



## **PHOTOS**







### **AREA DEMOGRAPHICS**



#### **1 MILE RADIUS**

POPULATION 145,434 HOUSEHOLDS 60,906 AVERAGE HOUSEHOLD INC \$102,490 MEDIAN HOUSEHOLD INCO \$75,807

 2 MILE RADIUS

 POPULATION

 469,541

 HOUSEHOLDS

 186,343

 AVERAGE HOUSEHOLD INCOME

 \$109,016

 MEDIAN HOUSEHOLD INCOME

 \$77,499

3 MILE RADIUS POPULATION 779,945 HOUSEHOLDS 293,504

**AVERAGE HOUSEHOLD INCOM** \$112,497

MEDIAN HOUSEHOLD INCOME

\$78,909

|     | <b>COLLEGE GRADUATES</b> (Bachelor's +) |
|-----|-----------------------------------------|
|     | 50,798 - 46.0%                          |
|     | TOTAL BUSINESSES                        |
|     | 4,782                                   |
| OME | TOTAL EMPLOYEES                         |
|     | 51,317                                  |
| OME |