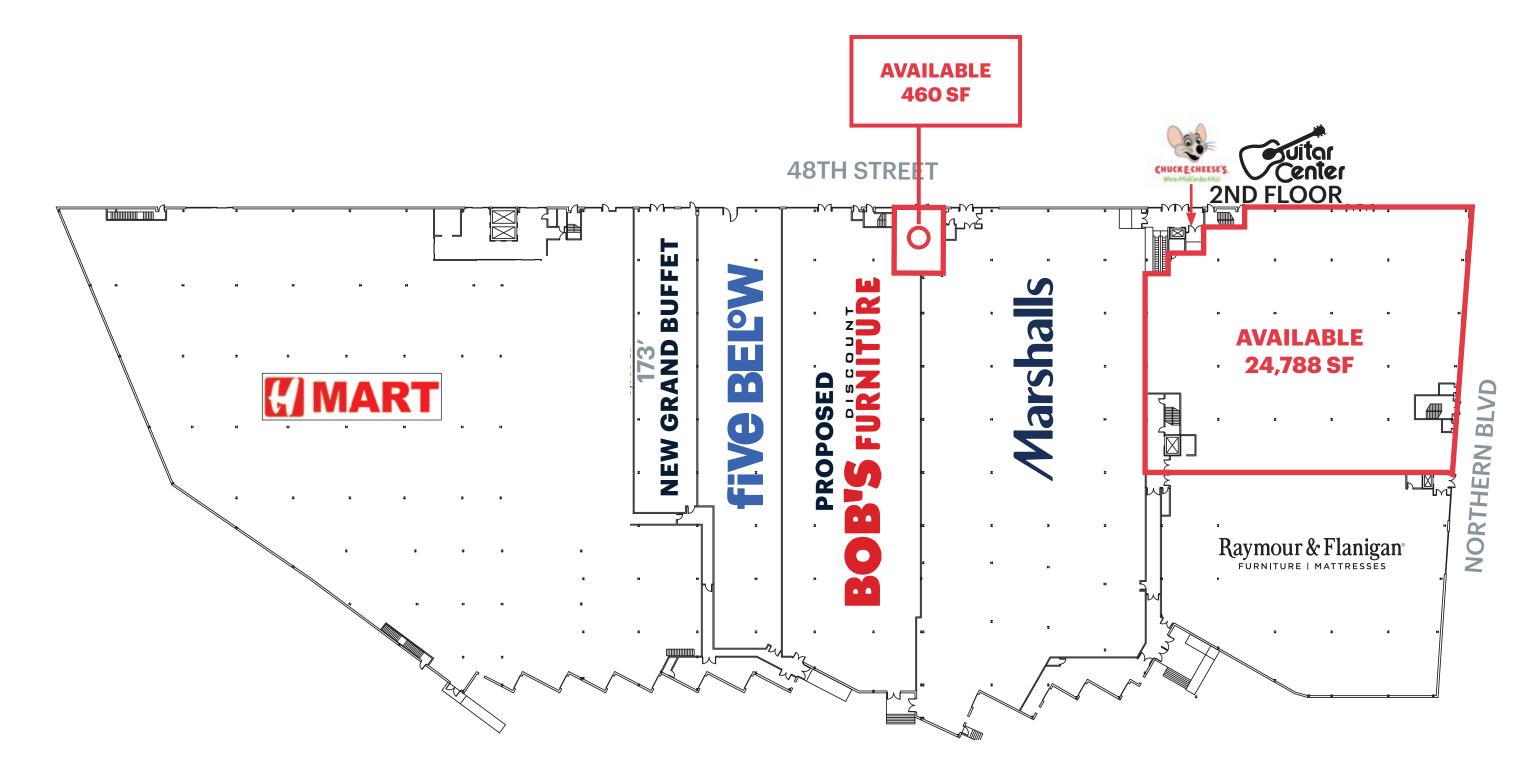

## **SHOPS AT NORTHERN BOULEVARD 48-18 NORTHERN BOULEVARD**

24,788 SF

#### **CO-TENANTS**

Marshalls, Raymour & Flanigan, H Mart, Five Below, Chuck E. Cheese's, Guitar Center, Proposed Bob's **Discount Furniture** 

#### **NEIGHBORS**

Best Buy, David's Bridal, Home Depot, Food Bazaar, Michaels, Starbucks, BJ's Wholesale Club & Burlington

#### COMMENTS

Free rooftop parking

At traffic light

#### **SITE PLAN AERIAL**

**SITE PLAN** 

**OLD NAVY FLOOR PLAN - 24,788 SF** 