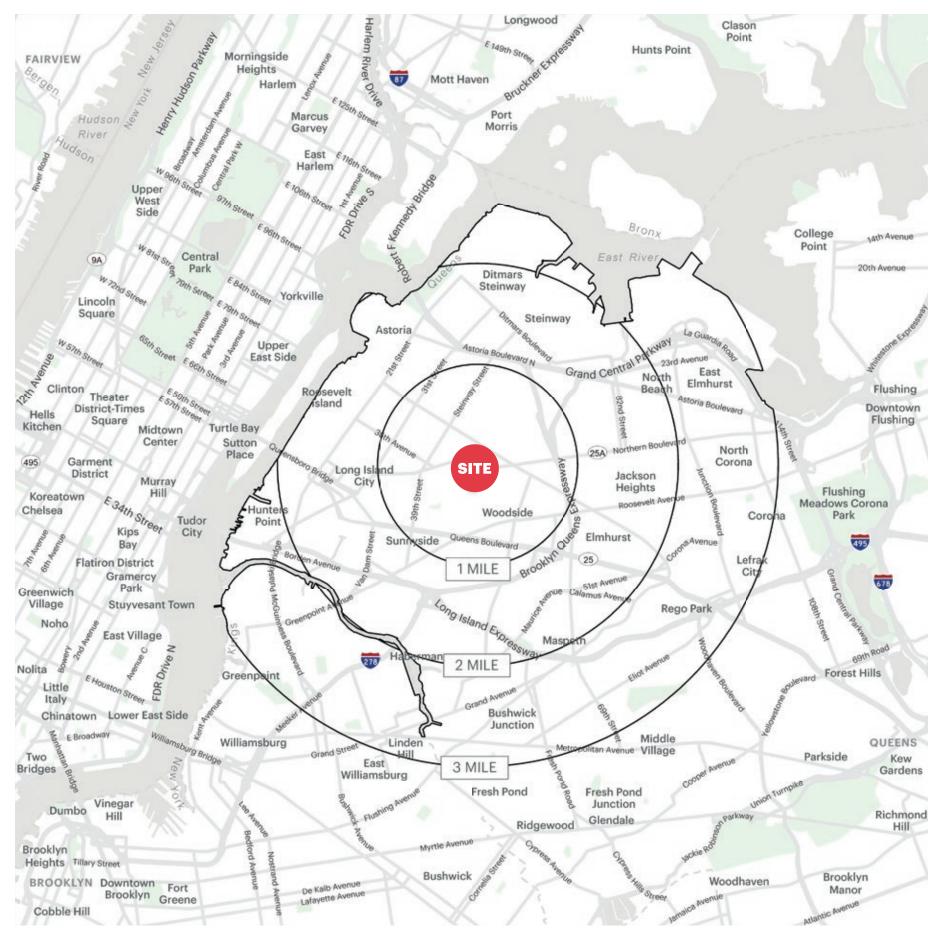

### **AREA DEMOGRAPHICS**

#### **1 MILE RADIUS**

POPULATION 145,434 HOUSEHOLDS 60,906 AVERAGE HOUSEHOLD INC \$102,490 MEDIAN HOUSEHOLD INCO \$75,807

 2 MILE RADIUS

 POPULATION

 469,541

 HOUSEHOLDS

 186,343

 AVERAGE HOUSEHOLD INCOME

 \$109,016

 MEDIAN HOUSEHOLD INCOME

 \$77,499

3 MILE RADIUS POPULATION 779,945 HOUSEHOLDS 293,504

**AVERAGE HOUSEHOLD INCOM** \$112,497

MEDIAN HOUSEHOLD INCOME

\$78,909

|     | <b>COLLEGE GRADUATES</b> (Bachelor's +) |
|-----|-----------------------------------------|
|     | 50,798 - 46.0%                          |
|     | TOTAL BUSINESSES                        |
|     | 4,782                                   |
| OME | TOTAL EMPLOYEES                         |
|     | 51,317                                  |
| OME | DAYTIME POPULATION (w/ 16 yr +)         |
|     | 126,220                                 |
|     |                                         |

| <b>COLLEGE GRADUATES</b> (Bachelor's +) |
|-----------------------------------------|
| 151,120 - 43.0%                         |
| TOTAL BUSINESSES                        |
| 14,159                                  |
| TOTAL EMPLOYEES                         |
| 176,557                                 |
| <b>DAYTIME POPULATION</b> (w/ 16 yr +)  |
| 427,098                                 |
|                                         |

|    | <b>COLLEGE GRADUATES</b> (Bachelor's +) |
|----|-----------------------------------------|
|    | 227,640 - 40.0%                         |
|    | TOTAL BUSINESSES                        |
|    | 22,023                                  |
| 1E | TOTAL EMPLOYEES                         |
|    | 288,201                                 |
| E  | DAYTIME POPULATION (w/ 16 yr +)         |
|    | 708,444                                 |
|    |                                         |