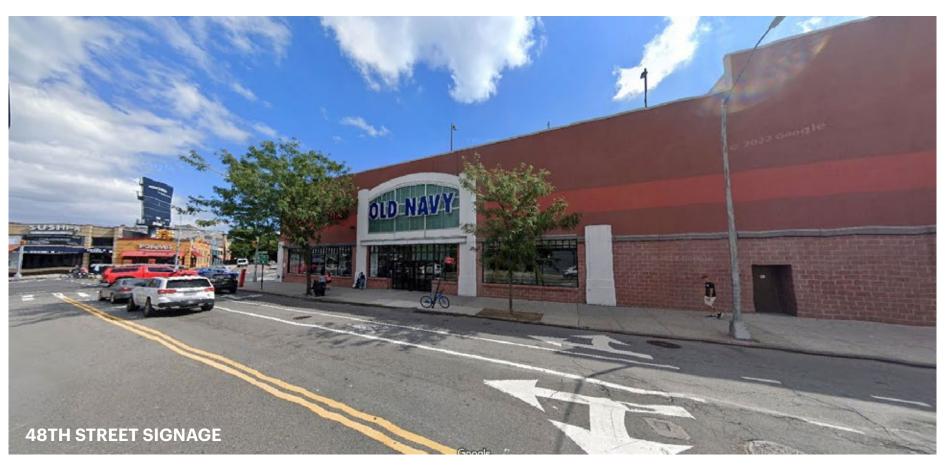

e footage are approximate. Buyer must verify the information and bears all risk for any inaccuracies.

## **RETAIL SPACE**

# LONG ISLAND CITY, NY

## **SHOPS AT NORTHERN BOULEVARD 48-18 NORTHERN BOULEVARD**

24,788 SF

#### **CO-TENANTS**

Marshalls, Raymour & Flanigan, H Mart, Five Below, Chuck E. Cheese's, Guitar Center, Proposed Bob's **Discount Furniture** 

#### **NEIGHBORS**

Best Buy, David's Bridal, Home Depot, Food Bazaar, Michaels, Starbucks, BJ's Wholesale Club & Burlington

#### COMMENTS

Free rooftop parking

At traffic light

## **MARKET AERIAL**



SHOPS AT NORTHERN BOULEVARD LONG ISLAND CITY, NEW YORK

## AERIAL



SHOPS AT NORTHERN BOULEVARD LONG ISLAND CITY, NEW YORK

#### **SITE PLAN AERIAL**



**SITE PLAN** 



**OLD NAVY FLOOR PLAN - 24,788 SF** 



## **PHOTOS**







### **AREA DEMOGRAPHICS**



#### **1 MILE RADIUS**

POPULATION 145,434 HOUSEHOLDS 60,906 AVERAGE HOUSEHOLD INC \$102,490 MEDIAN HOUSEHOLD INCO \$75,807

 2 MILE RADIUS

 POPULATION

 469,541

 HOUSEHOLDS

 186,343

 AVERAGE HOUSEHOLD INCOME

 \$109,016

 MEDIAN HOUSEHOLD INCOME

 \$77,499

3 MILE RADIUS POPULATION 779,945 HOUSEHOLDS 293,504

**AVERAGE HOUSEHOLD INCOM** \$112,497

MEDIAN HOUSEHOLD INCOME

\$78,909

|     | <b>COLLEGE GRADUATES</b> (Bachelor's +) |
|-----|-----------------------------------------|
|     | 50,798 - 46.0%                          |
|     | TOTAL BUSINESSES                        |
|     | 4,782                                   |
| OME | TOTAL EMPLOYEES                         |
|     | 51,317                                  |
| OME | DAYTIME POPULATION