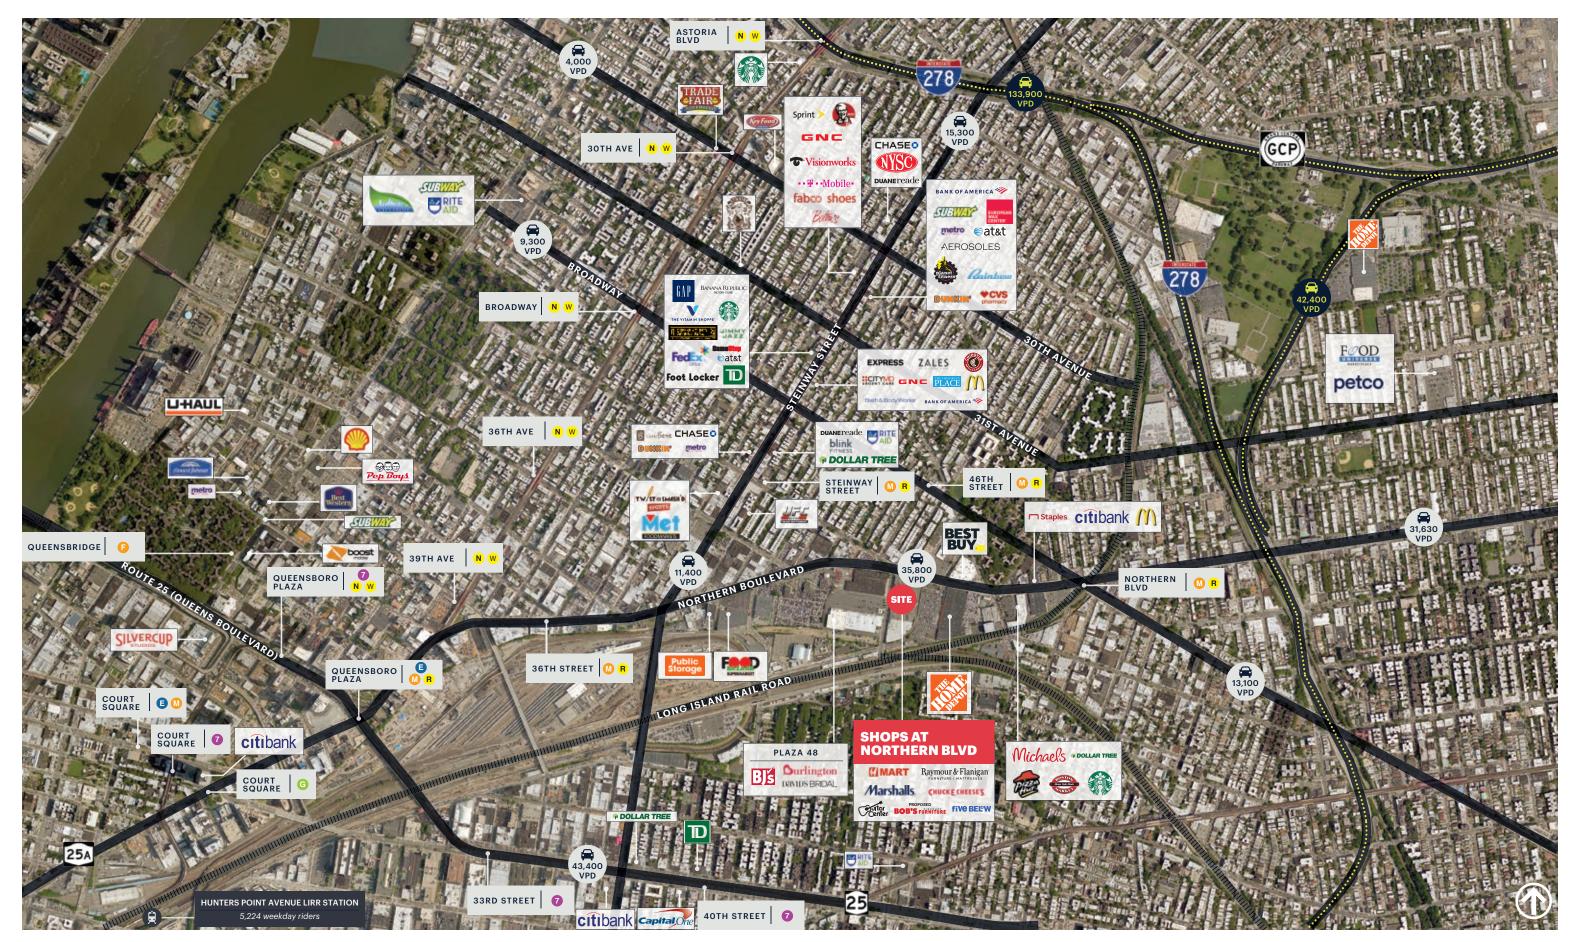

## **MARKET AERIAL**

SHOPS AT NORTHERN BOULEVARD LONG ISLAND CITY, NEW YORK

## AERIAL

SHOPS AT NORTHERN BOULEVARD LONG ISLAND CITY, NEW YORK