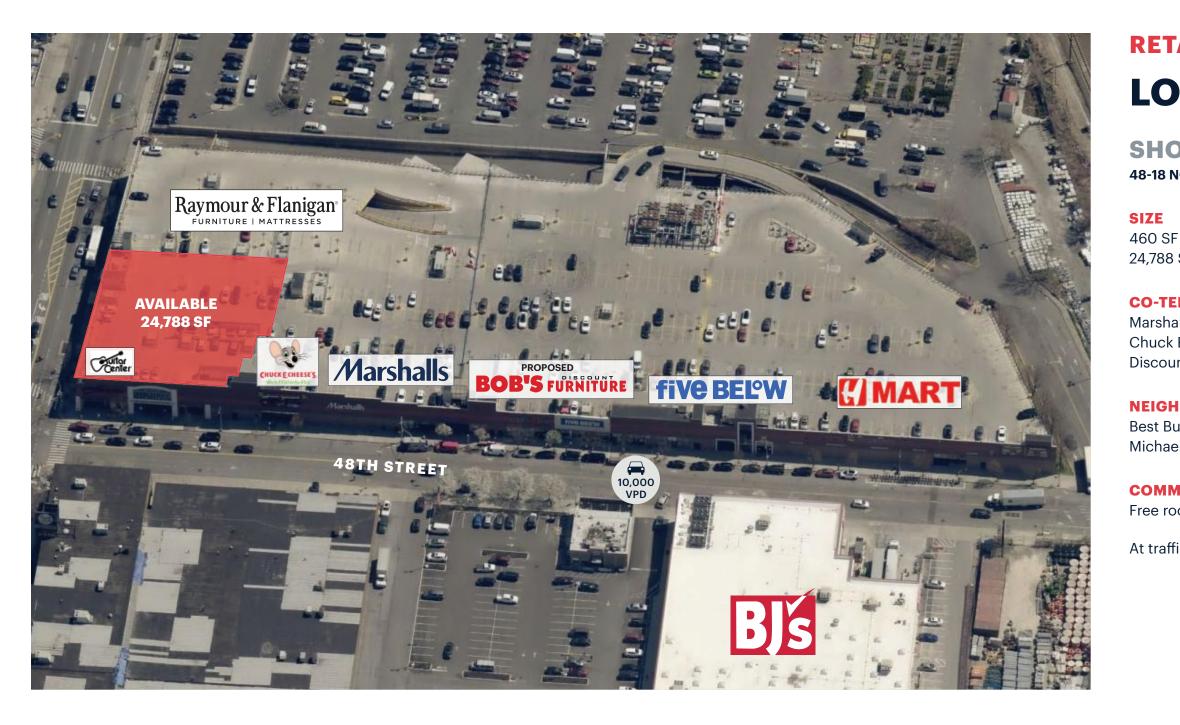

## **SHOPS AT NORTHERN BOULEVARD 48-18 NORTHERN BOULEVARD**

24,788 SF

#### **CO-TENANTS**

Marshalls, Raymour & Flanigan, H Mart, Five Below, Chuck E. Cheese's, Guitar Center, Proposed Bob's **Discount Furniture** 

#### **NEIGHBORS**

Best Buy, David's Bridal, Home Depot, Food Bazaar, Michaels, Starbucks, BJ's Wholesale Club & Burlington

#### COMMENTS

Free rooftop parking

At traffic light