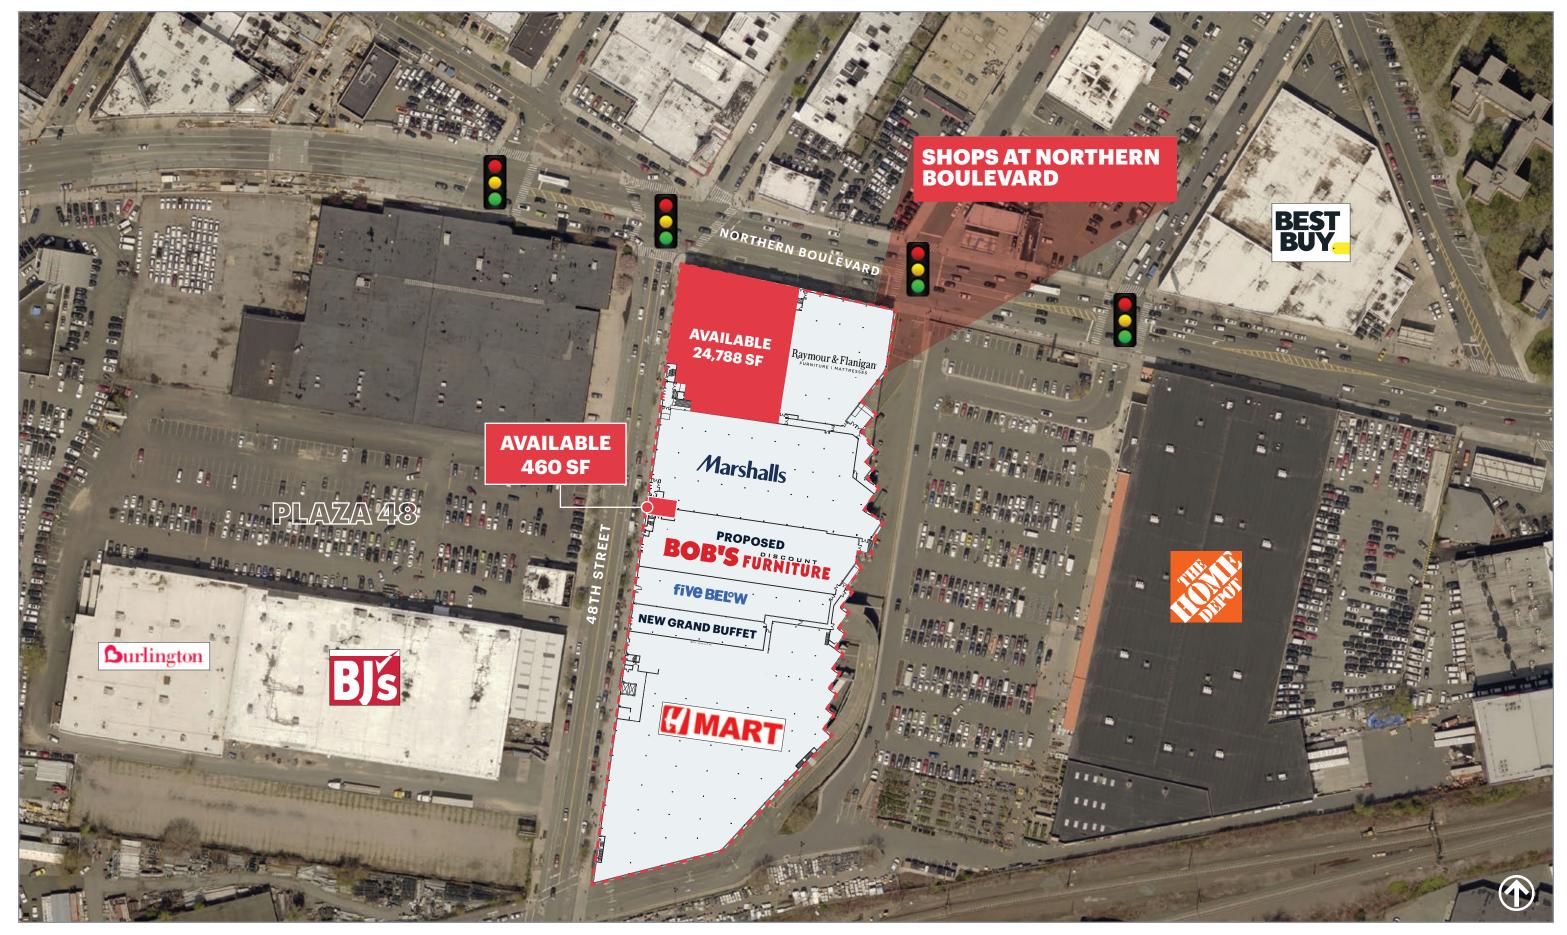

no representations as to the accuracy of the information. References to square footage are approximate. Buyer must verify the information and bears all risk for any inaccuracies.

## **RETAIL SPACE**

# LONG ISLAND CITY, NY

## **SHOPS AT NORTHERN BOULEVARD 48-18 NORTHERN BOULEVARD**

24,788 SF

#### **CO-TENANTS**

Marshalls, Raymour & Flanigan, H Mart, Five Below, Chuck E. Cheese's, Guitar Center, Proposed Bob's **Discount Furniture** 

#### **NEIGHBORS**

Best Buy, David's Bridal, Home Depot, Food Bazaar, Michaels, Starbucks, BJ's Wholesale Club & Burlington

#### COMMENTS

Free rooftop parking

At traffic light

## **MARKET AERIAL**



SHOPS AT NORTHERN BOULEVARD LONG ISLAND CITY, NEW YORK

## AERIAL



SHOPS AT NORTHERN BOULEVARD LONG ISLAND CITY, NEW YORK

#### **SITE PLAN AERIAL**



**SITE PLAN** 



**OLD NAVY FLOOR PLAN - 24,788 SF** 



## **PHOTOS**







### **AREA DEMOGRAPHICS**



#### **1 MILE RADIUS**

POPULATION 145,434 HOUSEHOLDS 60,906 AVERAGE HOUSEHOLD INC \$102,490 MEDIAN HOUSEHOLD INCO \$75,807

 2 MILE RADIUS

 POPULATION

 469,541

 HOUSEHOLDS

 186,343

 AVERAGE HOUSEHOLD INCOME

 \$109,016

 MEDIAN HOUSEHOLD INCOME

 \$77,499

3 MILE RADIUS POPULATION 779,945 HOUSEHOLDS 293,504

**AVERAGE HOUSEHOLD INCOM** \$112,497

MEDIAN HOUSEHOLD INCOME

\$78,909

|     | <b>COLLEGE GRADUATES</b> (Bachelor's +) |
|-----|-----------------------------------------|
|     | 50,798 - 46.0%                          |
|     | TOTAL BUSINESSES                        |
|     | 4,782                                   |
| OME | TOTAL EMPLOYEES                         |