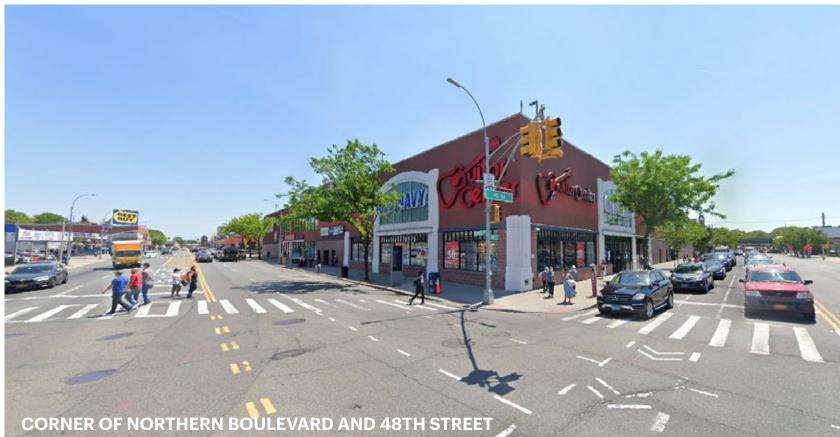

are footage are approximate. Buyer must verify the information and bears all risk for any inaccuracies.

## **RETAIL SPACE**

# LONG ISLAND CITY, NY

## **SHOPS AT NORTHERN BOULEVARD 48-18 NORTHERN BOULEVARD**

24,788 SF

#### **CO-TENANTS**

Marshalls, Raymour & Flanigan, H Mart, Five Below, Chuck E. Cheese's, Guitar Center, Proposed Bob's **Discount Furniture** 

#### **NEIGHBORS**

Best Buy, David's Bridal, Home Depot, Food Bazaar, Michaels, Starbucks, BJ's Wholesale Club & Burlington

#### COMMENTS

Free rooftop parking

At traffic light

## **MARKET AERIAL**



SHOPS AT NORTHERN BOULEVARD LONG ISLAND CITY, NEW YORK

## AERIAL



SHOPS AT NORTHERN BOULEVARD LONG ISLAND CITY, NEW YORK

#### **SITE PLAN AERIAL**



**SITE PLAN** 



**OLD NAVY FLOOR PLAN - 24,788 SF** 



## **PHOTOS**







### **AREA DEMOGRAPHICS**



#### **1 MILE RADIUS**

POPULATION 145,434 HOUSEHOLDS 60,906 AVERAGE HOUSEHOLD INC \$102,490 MEDIAN HOUSEHOLD INCO \$75,807

 2 MILE RADIUS

 POPULATION

 469,541

 HOUSEHOLDS

 186,343

 AVERAGE HOUSEHOLD INCOME

 \$109,016

 MEDIAN HOUSEHOLD INCOME

 \$77,499

3 MILE RADIUS POPULATION 779,945 HOUSEHOLDS 293,504

**AVERAGE HOUSEHOLD INCOM** \$112,497

MEDIAN HOUSEHOLD INCOME

\$78,909

|     | <b>COLLEGE GRADUATES</b> (Bachelor's +) |
|-----|-----------------------------------------|
|     | 50,798 - 46.0%                          |
|     | TOTAL BUSINESSES                        |
|     | 4,782                                   |
| OME | TOTAL EMPLOYEES                         |
|     | 51,317                                  |
| OME | DAYTIME POPULATIO