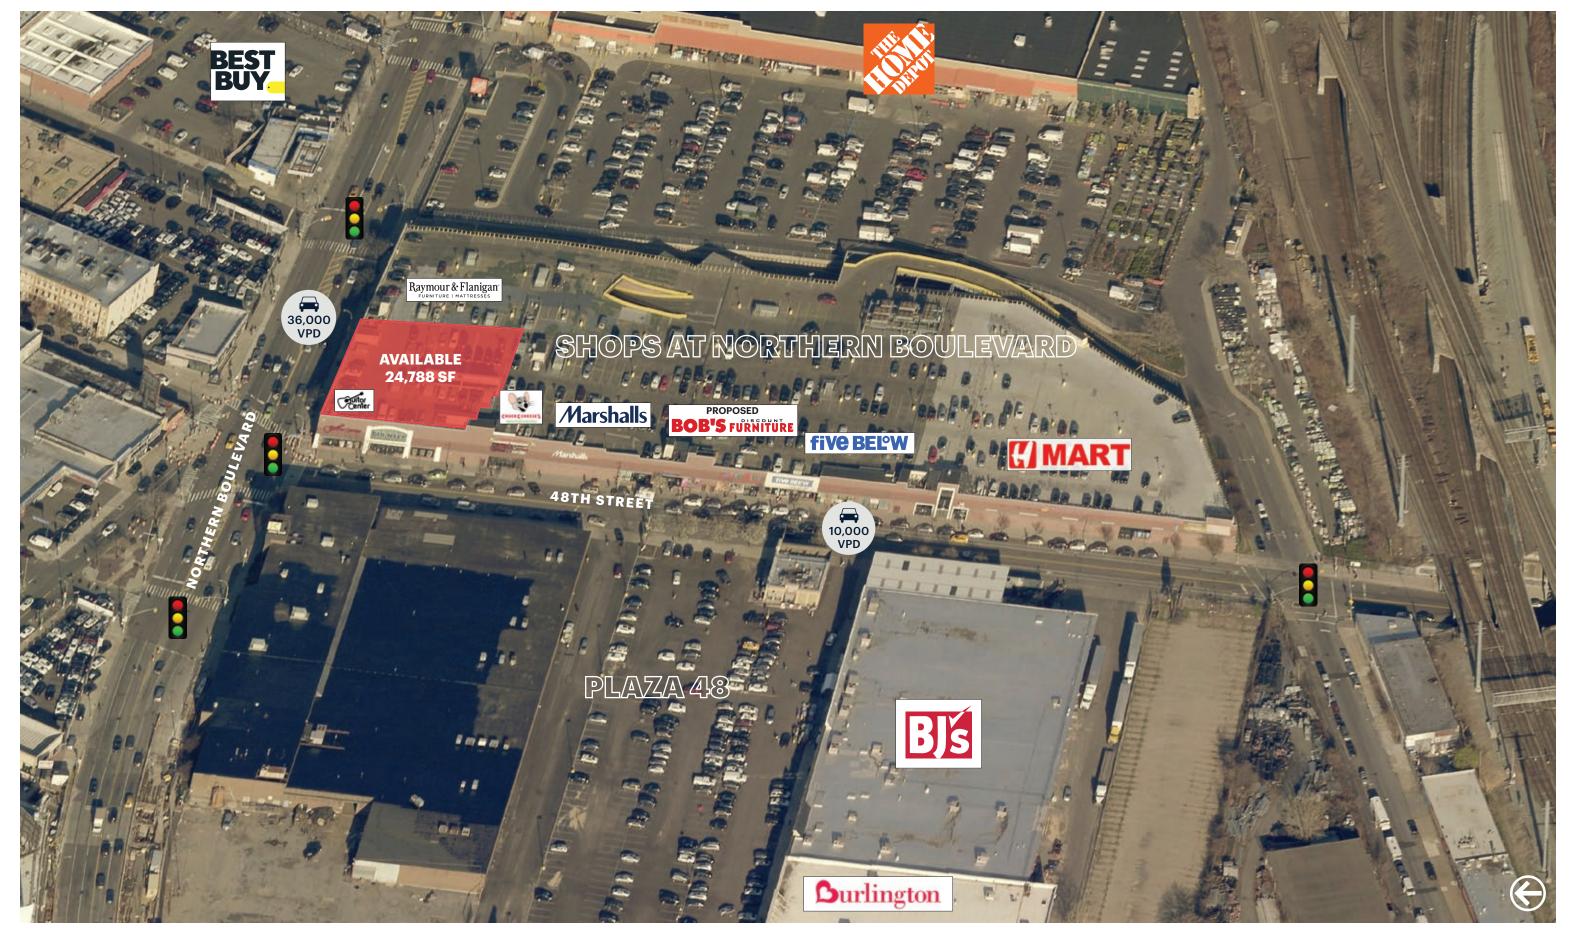

## **MARKET AERIAL**

SHOPS AT NORTHERN BOULEVARD LONG ISLAND CITY, NEW YORK

## AERIAL

SHOPS AT NORTHERN BOULEVARD LONG ISLAND CITY, NEW YORK