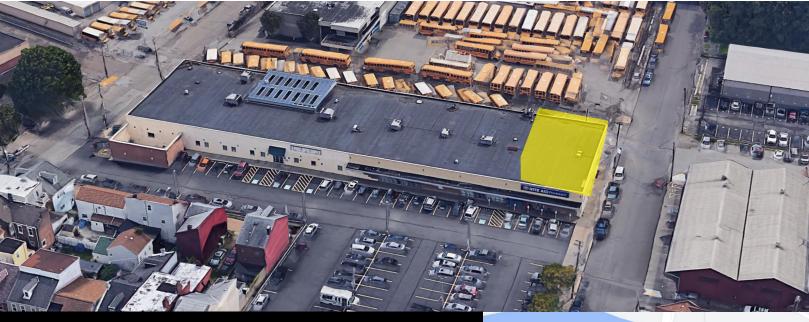

# 2300 JANE ST.

PITTSBURGH, PA 15203

RETAIL ENDCAP PLAZA SPACE

AVAILABLE IN SOUTHSIDE

#### **RETAIL SPACE FEATURES:**

- 4,800 SF for lease
- Free, onsite parking
- Great traffic counts
- Available November 2023
- Endcap retail plaza space
- Join hundreds of other retailers located in Southside
- Over \$11 billion in consumer spending within a 10-mile radius
- Nearly 400,000 population located within a 5-mile delivery radius