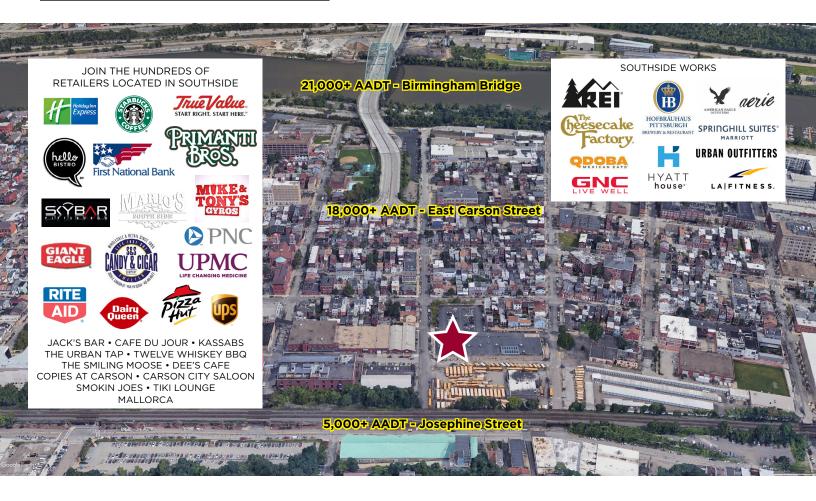

#### **RETAIL SPACE FEATURES:**

- 4,800 SF for lease
- Free, onsite parking
- Great traffic counts
- Available November 2023
- Endcap retail plaza space
- Join hundreds of other retailers located in Southside
- Over \$11 billion in consumer spending within a 10-mile radius
- Nearly 400,000 population located within a 5-mile delivery radius