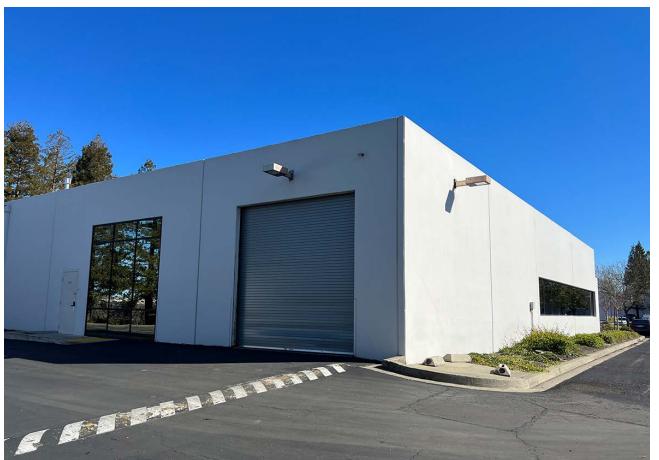

## 2349 Circadian Way Santa Rosa | CA

OFFICE SPACE OR SHOWROOM SPACE FOR LEASE

**NEWMARK** 

Barry Palma, CCIM Senior Managing Director

707-583-8410 | barry.palma@nmrk.com CA DRE #00901364

### Suite Highlights

#### ±4,225 RSF

- Great back office or showroom space
- Drop ceiling storage area
- Grade level door
- Good truck access for back door deliveries
- 2 restrooms
- Kitchen area
- Abundant glass-line on two sides of office area
- Outdoor seating for employees lunch break
- Parking ratio: 4/1,000

#### 2349 Circadian Way | Santa Rosa | CA



## Site/Location Maps





SITE

## Interior Photos









## **Exterior** Photos









# 2349 Circadian Way Santa Rosa | CA

Barry Palma, CCIM

Senior Managing Director

707-583-8410 | barry.palma@nmrk.com CA DRE #00901364

1101 Fifth Avenue, Suite 370, San Rafael, CA 94901 707-583-8400 nmrk.com

The distributor of this communication is performing acts for which a real estate license is required. The information contained herein has been obtained from sources deemed reliable but has not been verified and no guarantee, warranty or representation, either express or implied, is made with respect to such information. Terms of sale or lease and availability are subject to change or withdrawal without notice. Last updated: November 15, 2024 4:41 PM