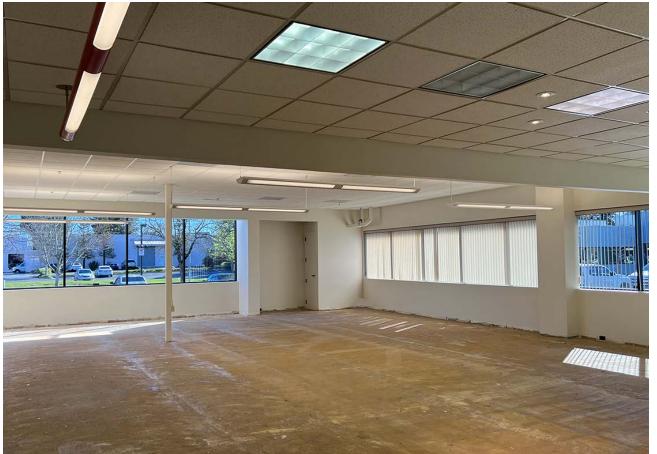

## Interior Photos

#### ±4,225 RSF

- Great back office or showroom space
- Drop ceiling storage area
- Grade level door
- Good truck access for back door deliveries
- 2 restrooms
- Kitchen area
- Abundant glass-line on two sides of office area
- Outdoor seating for employees lunch break
- Parking ratio: 4/1,000