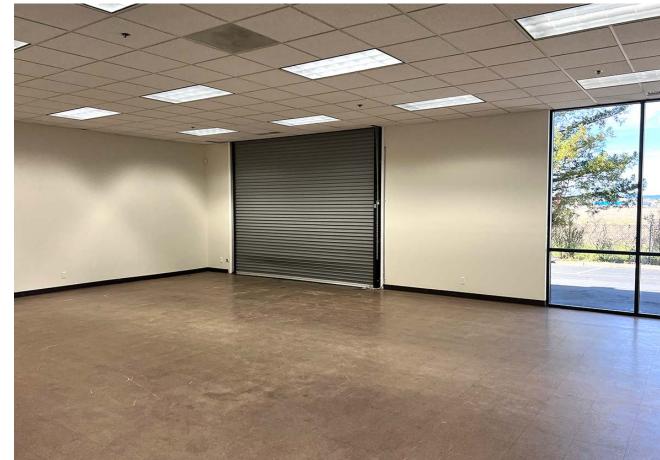

## Interior Photos

#### ±4,225 RSF

- Great back office or showroom space
- Drop ceiling storage area
- Grade level door
- Good truck access for back door deliveries
- 2 restrooms
- Kitchen area
- Abundant glass-line on two sides of office area
- Outdoor seating for employees lunch break
- Parking ratio: 4/1,000