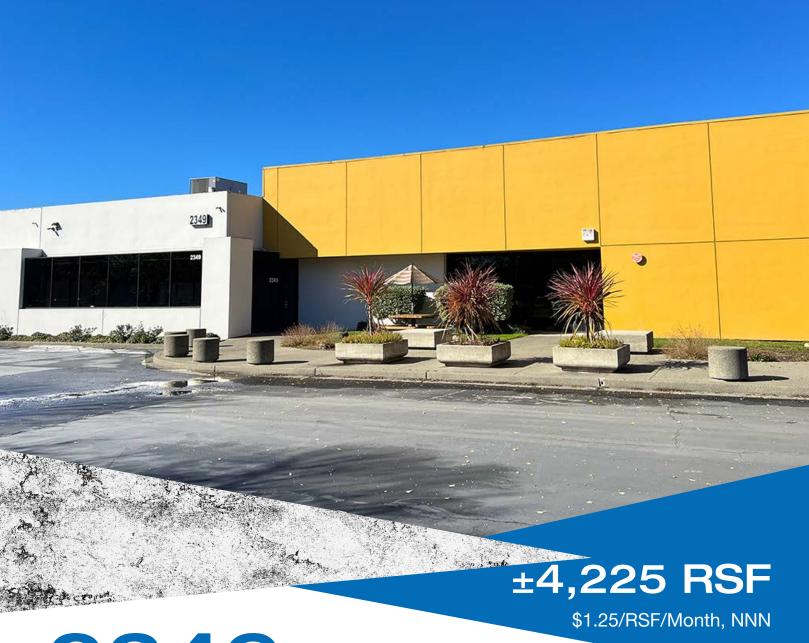

#### ±4,225 RSF

- Great back office or showroom space
- Drop ceiling storage area
- Grade level door
- Good truck access for back door deliveries
- 2 restrooms
- Kitchen area
- Abundant glass-line on two sides of office area
- Outdoor seating for employees lunch break
- Parking ratio: 4/1,000

#### 2349 Circadian Way | Santa Rosa | CA

## **Exterior** Photos