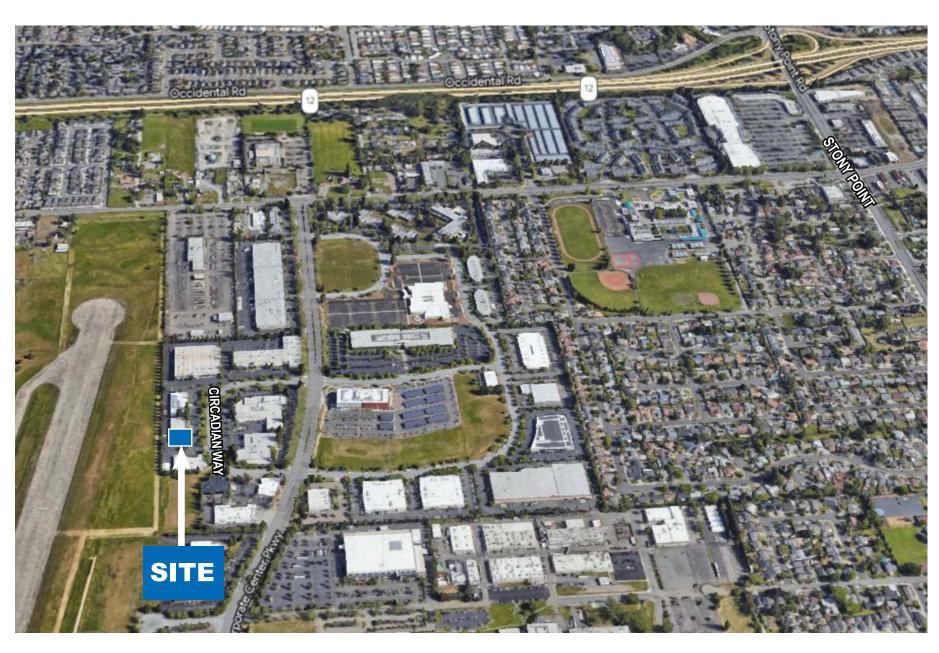

## 2349 Circadian Way Santa Rosa | CA

OFFICE SPACE OR SHOWROOM SPACE FOR LEASE

**NEWMARK** 

Barry Palma, CCIM Senior Managing Director

707-583-8410 | barry.palma@nmrk.com CA DRE #00901364

### Suite Highlights

#### ±4,225 RSF

- Great back office or showroom space
- Drop ceiling storage area
- Grade level door
- Good truck access for back door deliveries
- 2 restrooms
- Kitchen area
- Abundant glass-line on two sides of office area
- Outdoor seating for employees lunch break
- Parking ratio: 4/1,000

#### 2349 Circadian Way | Santa Rosa | CA



## Site/Location Maps





SITE

## Interior Photos









## **Exterior** Photos









# 2349 Circadian Way Santa Rosa | CA

Barry Palma, CCIM

Senior Managing Director

707-583-8410 | barry.palma@nmrk.com CA DRE #00901364

1101 Fifth Avenue, Suite 370, San Rafael, CA 94901 707-583-8400 nmrk.com

The distributor of this communication is performing acts for which a real estate license is required. The information contained herein has been obtained from sources deemed reliable but has not been verified and no guarantee, warranty or representation, either express or implied, is made with respect to such information. Terms of sale or lease and availability are subject to change or withdrawal without notice. Last updated: November 15, 2024 4:41 PM