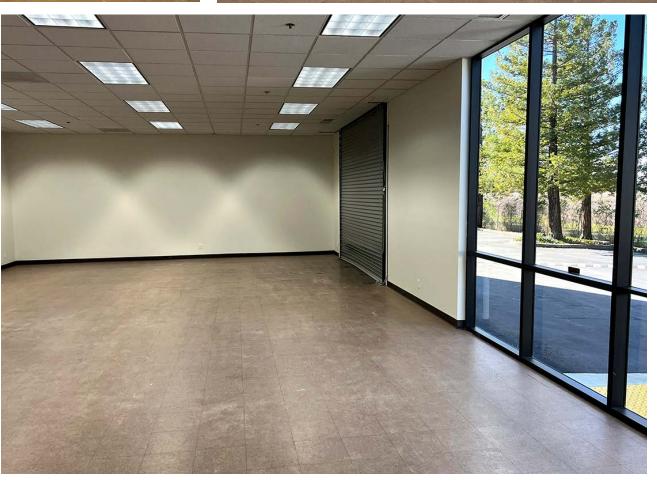

## Interior Photos

#### ±4,225 RSF

- Great back office or showroom space
- Drop ceiling storage area
- Grade level door
- Good truck access for back door deliveries
- 2 restrooms
- Kitchen area
- Abundant glass-line on two sides of office area
- Outdoor seating for employees lunch break
- Parking ratio: 4/1,000