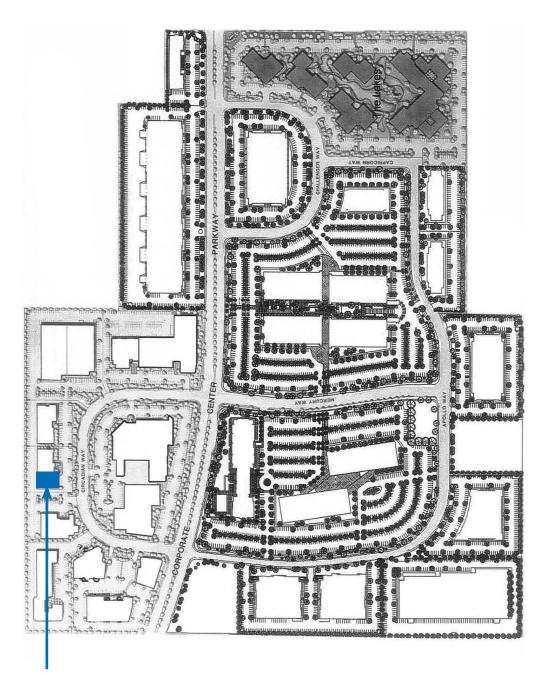

## 2349 Circadian Way Santa Rosa | CA

OFFICE SPACE OR SHOWROOM SPACE FOR LEASE

**NEWMARK** 

Barry Palma, CCIM Senior Managing Director

707-583-8410 | barry.palma@nmrk.com CA DRE #00901364

### Suite Highlights

#### ±4,225 RSF

- Great back office or showroom space
- Drop ceiling storage area
- Grade level door
- Good truck access for back door deliveries
- 2 restrooms
- Kitchen area
- Abundant glass-line on two sides of office area
- Outdoor seating for employees lunch break
- Parking ratio: 4/1,000

#### 2349 Circadian Way | Santa Rosa | CA



## Site/Location Maps





SITE

## Interior Photos









## **Exterior** Photos









# 2349 Circadian Way Santa Rosa | CA

Barry Palma, CCIM

Senior Managing Director

707-583-8410 | barry.palma@nmrk.com CA DRE #00901364

1101 Fifth Avenue, Suite 370, San Rafael, CA 94901 707-583-8400 nmrk.com

The distributor of this communication is performing acts for which a real estate license is required. The information contained herein has been obtained from sources deemed reliable but has not been verified and no guarantee, warranty or representation, either express or implied, is made with respect to such information. Terms of sale or lease and availability are subject to change or withdrawal without notice. Last updated: November 15, 2024 4:41 PM