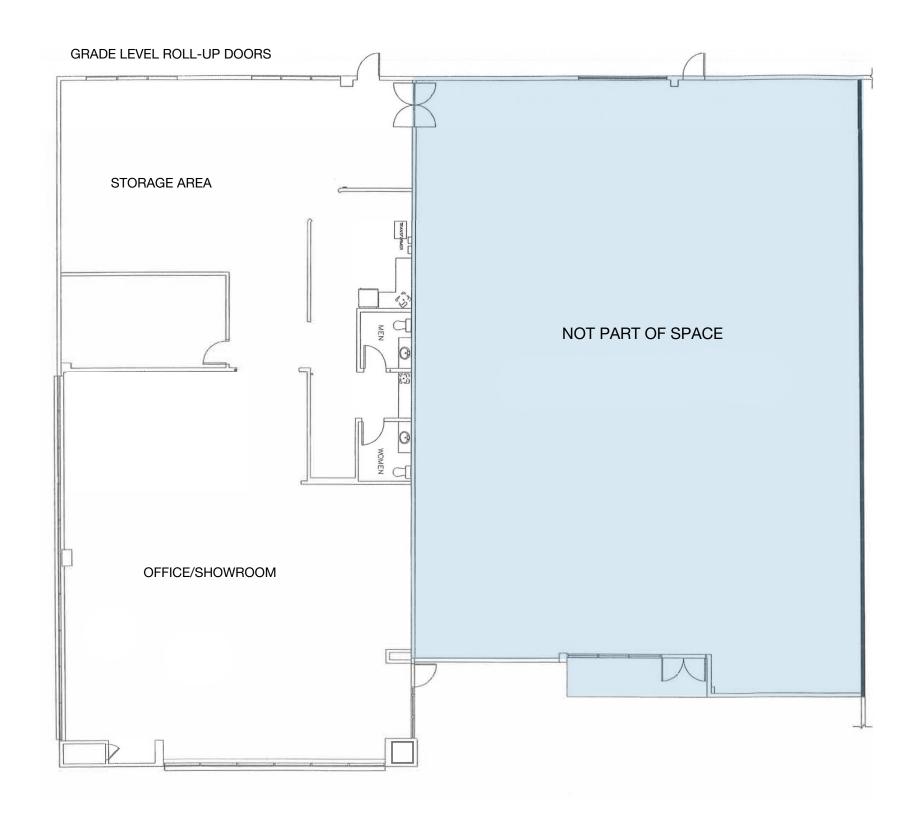

### Suite Highlights

#### ±4,225 RSF

- Great back office or showroom space
- Drop ceiling storage area
- Grade level door
- Good truck access for back door deliveries
- 2 restrooms
- Kitchen area
- Abundant glass-line on two sides of office area
- Outdoor seating for employees lunch break
- Parking ratio: 4/1,000