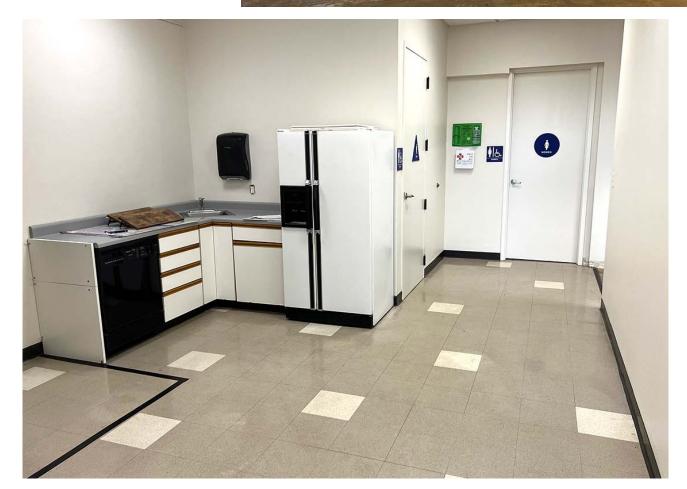

## Interior Photos

#### ±4,225 RSF

- Great back office or showroom space
- Drop ceiling storage area
- Grade level door
- Good truck access for back door deliveries
- 2 restrooms
- Kitchen area
- Abundant glass-line on two sides of office area
- Outdoor seating for employees lunch break
- Parking ratio: 4/1,000