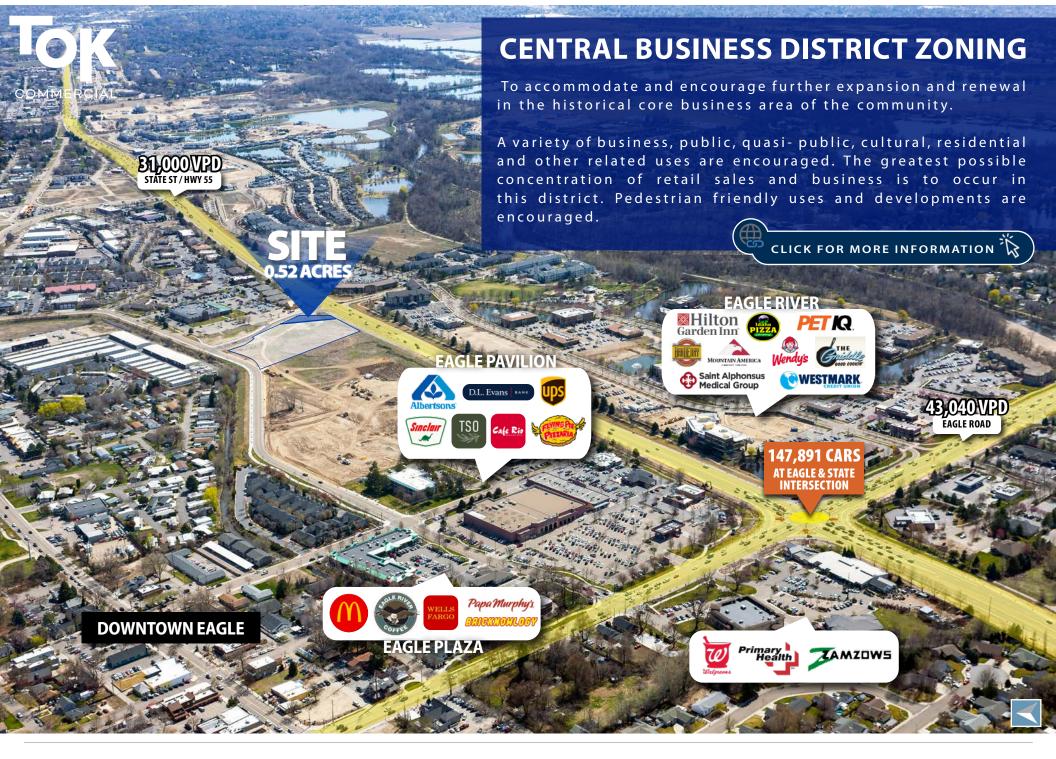

#### ZONING

Central Business District | City of Eagle See Pg. 4 for more info

Excellent developable retail location, next to the area's most popular Eagle River Marketplace retailers including Albertsons, McDonalds, Flying Pie, Cafe Rio, Idaho Pizza Company, Coyne's, Crunch Fitness and more!