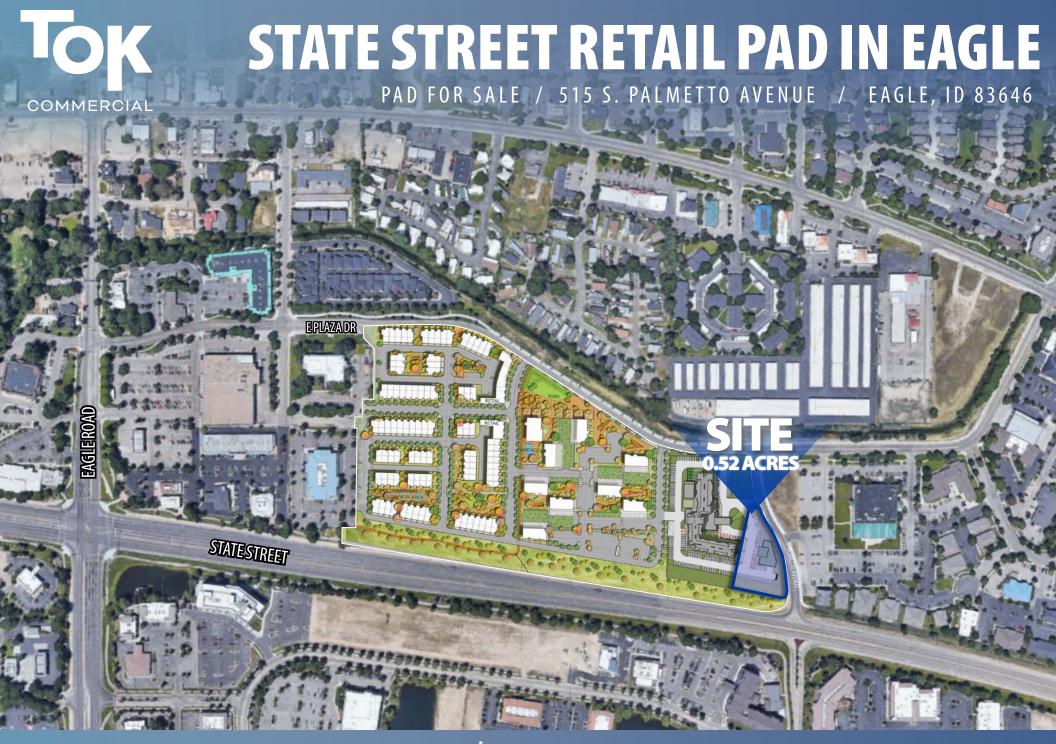

0.52 ACRES ACCESS FROM STATE STREET OR DOWNTOWN EAGLE

# LISTING HIGHLIGHTS

Parcel shares parking with hotel.

Treasure Valley's highest income demographic.

Anchored by 131 room Marriott Residence Inn Hotel.

Hotel currently under construction with a May 2024 delivery.

Adjacent residential project contains 94 townhomes and 216 apartments.

 $0.52\ \text{acre}$  retail-ready pad on a prime corner location, perfect for restaurant use.

Close to top employers such as PetlQ, Saint Alphonsus, Lamb Weston, and more.

Excellent developable retail location, next to the area's most popular Eagle River Marketplace retailers including Albertsons, McDonalds, Flying Pie, Cafe Rio, Idaho Pizza Company, Coyne's, Crunch Fitness and more!

#### RETAIL/RESTAURANT PAD ON STATE STREET

RESIDENCE INN BY MARRIOTT **UNDER CONSTRUCTION** MAY 2024 DELIVERY

| PO | ΡI | П  | ΔΤ    | N   |
|----|----|----|-------|-----|
| Гυ | г١ | JL | . ~ 1 | ı v |