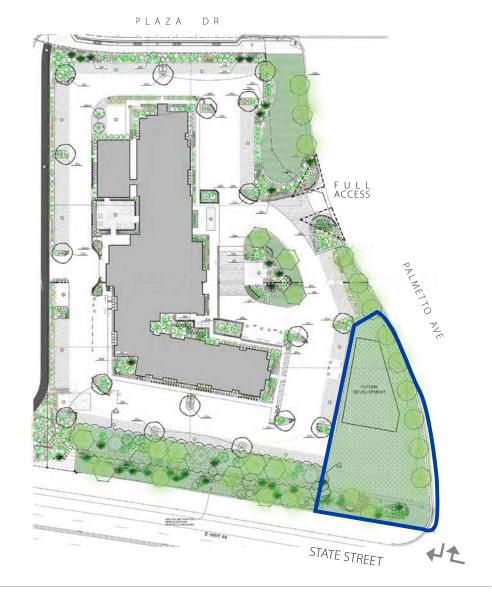

0.52 ACRES ACCESS FROM STATE STREET OR DOWNTOWN EAGLE

# LISTING HIGHLIGHTS

Parcel shares parking with hotel.

Treasure Valley's highest income demographic.

Anchored by 131 room Marriott Residence Inn Hotel.

Hotel currently under construction with a May 2024 delivery.

Adjacent residential project contains 94 townhomes and 216 apartments.

 $0.52\ \text{acre}$  retail-ready pad on a prime corner location, perfect for restaurant use.

Close to top employers such as PetlQ, Saint Alphonsus, Lamb Weston, and more.

#### RETAIL/RESTAURANT PAD ON STATE STREET

RESIDENCE INN BY MARRIOTT **UNDER CONSTRUCTION** MAY 2024 DELIVERY

| PO | ΡI | П  | ΔΤ    | N   |
|----|----|----|-------|-----|
| Гυ | г١ | JL | . ~ 1 | ı v |