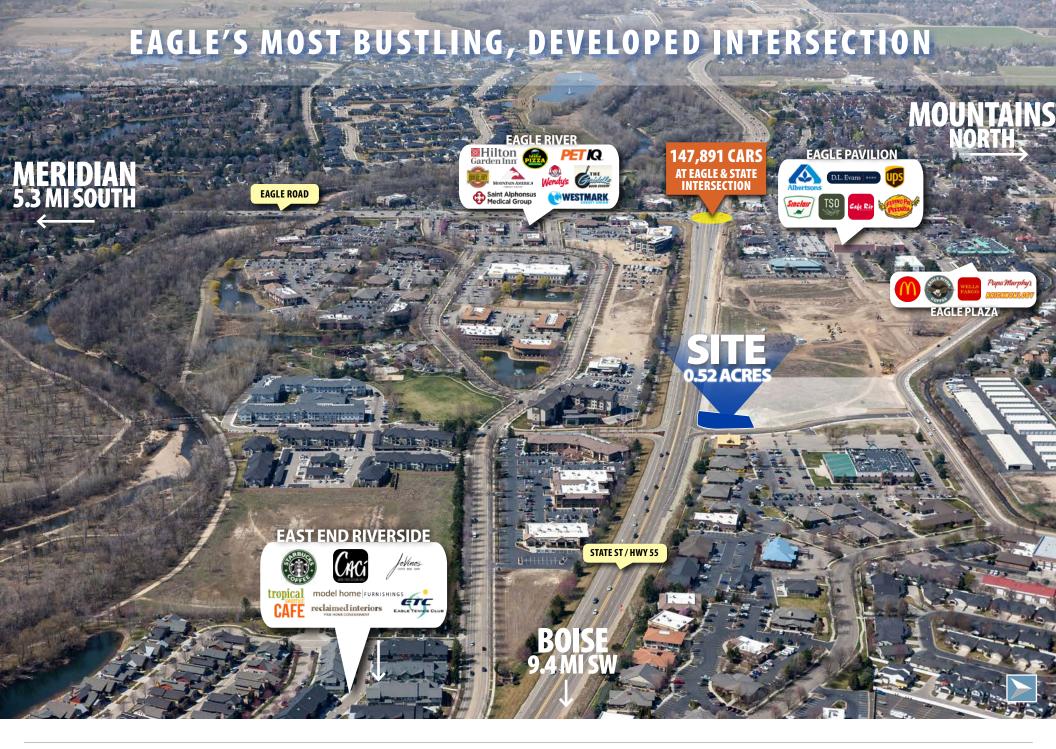

Excellent developable retail location, next to the area's most popular Eagle River Marketplace retailers including Albertsons, McDonalds, Flying Pie, Cafe Rio, Idaho Pizza Company, Coyne's, Crunch Fitness and more!