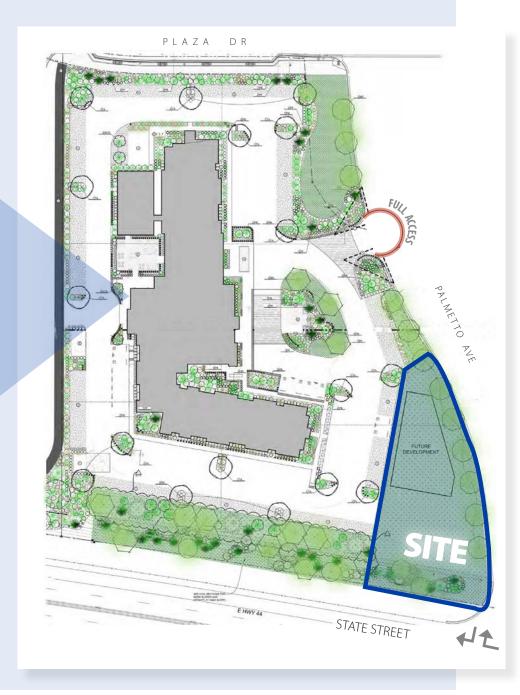

0.52 ACRES ACCESS FROM STATE STREET OR DOWNTOWN EAGLE

# LISTING HIGHLIGHTS

Parcel shares parking with hotel.

Treasure Valley's highest income demographic.

Anchored by 131 room Marriott Residence Inn Hotel.

Hotel currently under construction with a May 2024 delivery.

Adjacent residential project contains 94 townhomes and 216 apartments.

 $0.52\ \text{acre}$  retail-ready pad on a prime corner location, perfect for restaurant use.

Close to top employers such as PetlQ, Saint Alphonsus, Lamb Weston, and more.

#### RETAIL/RESTAURANT PAD ON STATE STREET

RESIDENCE INN BY MARRIOTT **UNDER CONSTRUCTION** MAY 2024 DELIVERY

| PO | ΡI | П  | ΔΤ    | N   |
|----|----|----|-------|-----|
| Гυ | г١ | JL | . ~ 1 | ı v |