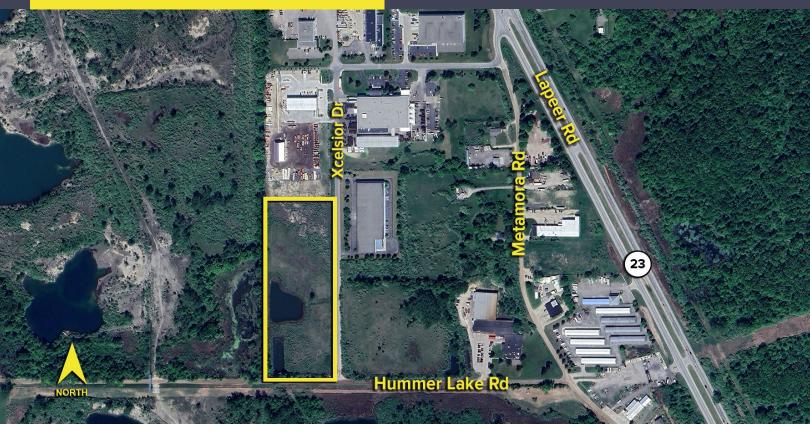

## **PROPERTY FEATURES**

- 10.24 acres available
- Zoned I-2, Gen. Industrial
- 433' x 1025'
- NW corner of Hummer Lake Road & Xcelsior Drive
- On-site retention pond already in existence
- Outside storage allowable
- Close to M-24
- Sale Price: \$750,000 (\$73,278.00/acre)