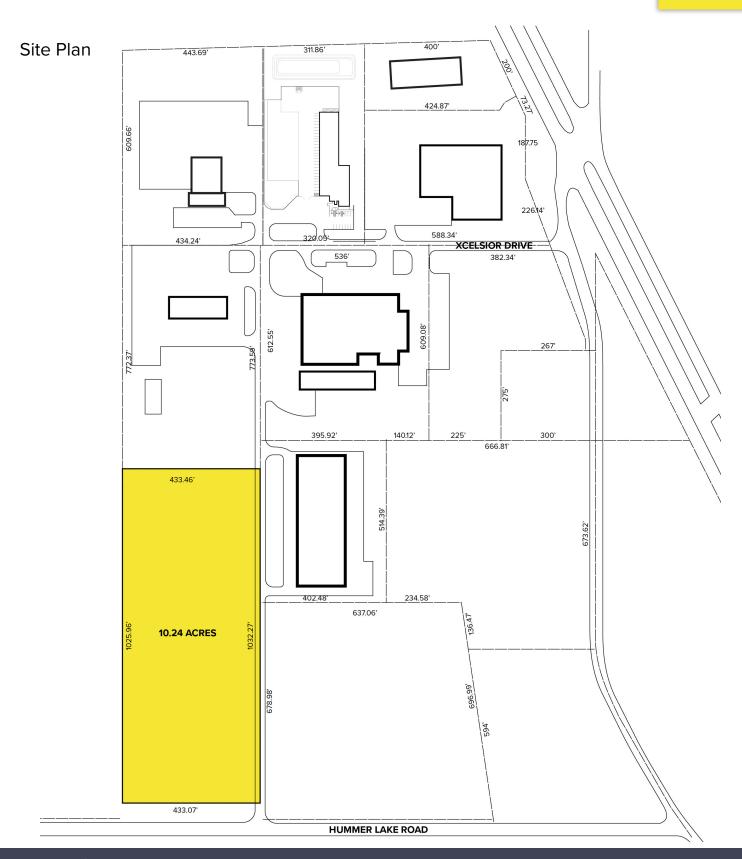

## **PROPERTY FEATURES**

- 10.24 acres available
- Zoned I-2, Gen. Industrial
- 433' x 1025'
- NW corner of Hummer Lake Road & Xcelsior Drive
- On-site retention pond already in existence
- Outside storage allowable
- Close to M-24
- Sale Price: \$750,000 (\$73,278.00/acre)