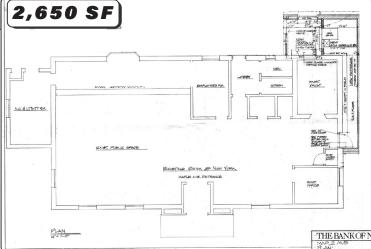

## **Property Description:**

285 Maple Avenue is a beautiful standalone building on West Post Road and Maple Avenue, right by downtown White Plains.

A bustling area for commercee, the building has Post Road Elementary School across the street and White Plains Hospital is just a few blocks down the road. The space comes with its own 13 car parking lot, option for a drive through window, and two building entrances.

## PROPERTY FEATURES

- 13 Car Parking Lot
- Drive Thru Window
- Average Daily Traffic: 29,055
- Median Household Income (Within 3 Miles): \$133,600
- Stand Alone Building
- Two Entrances
- Zoned for a wide variety of uses (District B-2)
- Lease Term: Negotiable