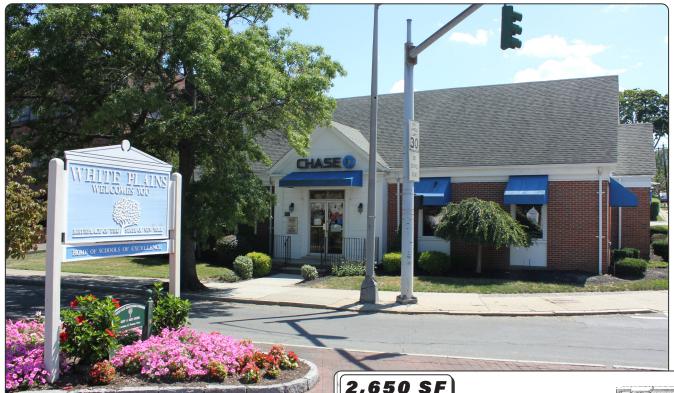

## **Property Description:**

285 Maple Avenue is a beautiful standalone building on West Post Road and Maple Avenue, right by downtown White Plains.

A bustling area for commercee, the building has Post Road Elementary School across the street and White Plains Hospital is just a few blocks down the road. The space comes with its own 13 car parking lot, option for a drive through window, and two building entrances.

## PROPERTY FEATURES

- 13 Car Parking Lot
- Drive Thru Window
- Average Daily Traffic: 29,055
- Median Household Income (Within 3 Miles): \$133,600
- Stand Alone Building
- Two Entrances
- Zoned for a wide variety of uses (District B-2)
- Lease Term: Negotiable