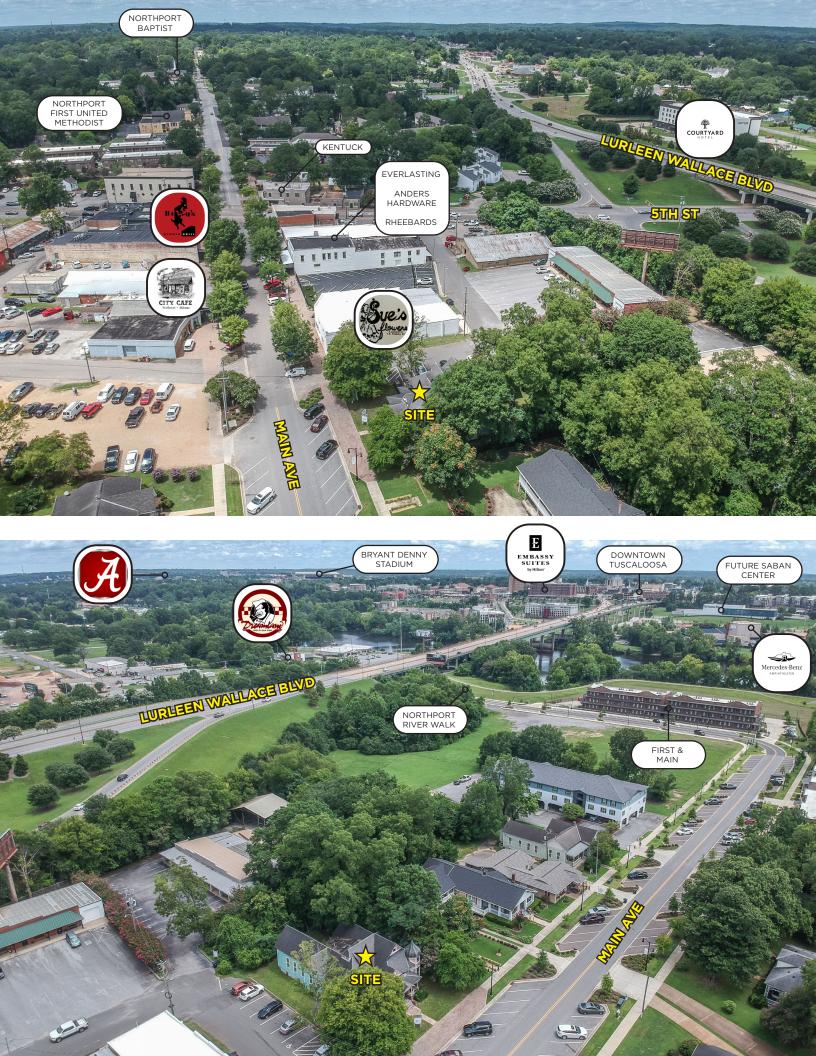

#### **PROPERTY OVERVIEW:**

- ZONING: RCI
- NORTHPORT WATER AND SEWER
- ARCHITECTURALLY STUNNING HOME
- LOCATED IN CHARMING DOWNTOWN
  NORTHPORT
- AMPLE PUBLIC PARKING SURROUNDS
  BUILDING
- DOWNTOWN NORTHPORT IS A PROVEN
  DESTINATION FOR SHOPPING AND DINING
- WALK TO THE NORTHPORT RIVER WALK WHICH CONNECTS TO PICKLEBALL COURTS, OUTDOOR GYM, AND THE NEW KENTUCK BASEBALL PROJECT

#### **DIRECTIONS:**

FROM LURLEEN WALLACE BLVD. TURN ONTO 5<sup>TH</sup> STREET. TAKE A LEFT ONTO MAIN AVE. AND PROPERTY IS ON THE LEFT.