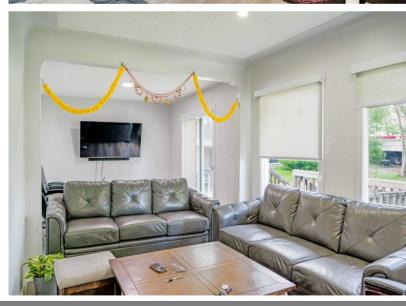

- Located in Maple Ridge Industrial area on approximate 3 acre of land with two entry/exit gates (drive-through possible).
- Recently renovated office building with staff area, kitchen and 2 washrooms.
- With dedicated and fenced employee parking.
- With easy access to major highways including Anthony Henday Drive, Whitemud Drive, Sherwood Park Freeway, and 17 Street.
- Semi truck's turning radius.