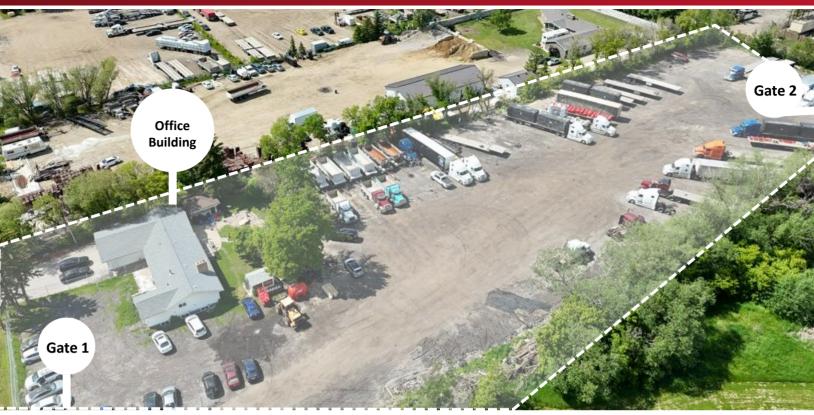

- Located in Maple Ridge Industrial area on approximate 3 acre of land with two entry/exit gates (drive-through possible).
- Recently renovated office building with staff area, kitchen and 2 washrooms.
- With dedicated and fenced employee parking.
- With easy access to major highways including Anthony Henday Drive, Whitemud Drive, Sherwood Park Freeway, and 17 Street.
- Semi truck's turning radius.