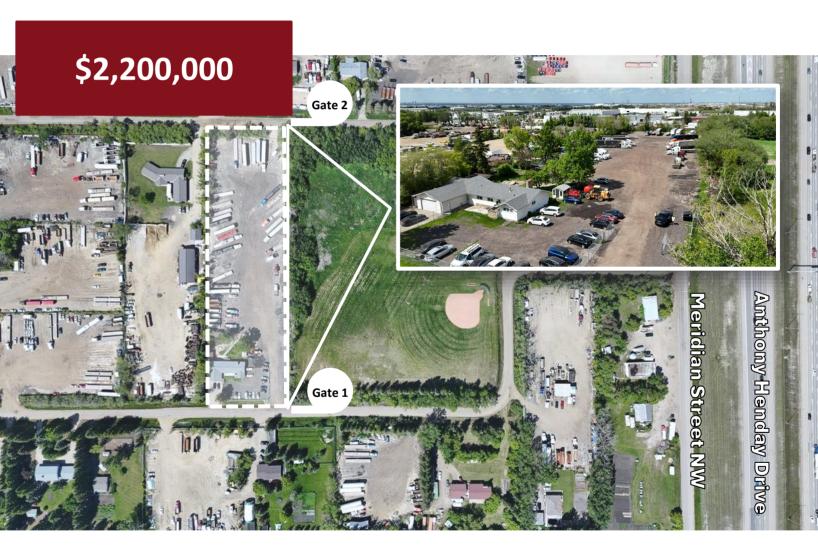

# Land/Yard with Office Building 504 65 Avenue NW, Edmonton

- Located in Maple Ridge Industrial area on approximate 3 acre of land with two entry/exit gates (drive-through possible).
- Recently renovated office building with staff area, kitchen and 2 washrooms.
- With dedicated and fenced employee parking.
- With easy access to major highways including Anthony Henday Drive, Whitemud Drive, Sherwood Park Freeway, and 17 Street.
- Semi truck's turning radius.