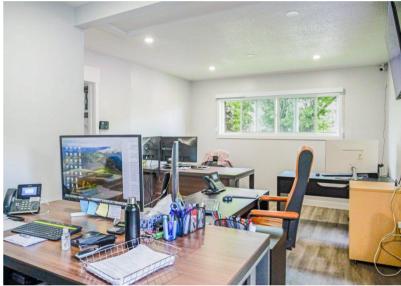

- Located in Maple Ridge Industrial area on approximate 3 acre of land with two entry/exit gates (drive-through possible).
- Recently renovated office building with staff area, kitchen and 2 washrooms.
- With dedicated and fenced employee parking.
- With easy access to major highways including Anthony Henday Drive, Whitemud Drive, Sherwood Park Freeway, and 17 Street.
- Semi truck's turning radius.