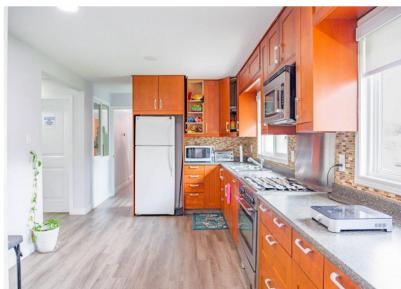

- Located in Maple Ridge Industrial area on approximate 3 acre of land with two entry/exit gates (drive-through possible).
- Recently renovated office building with staff area, kitchen and 2 washrooms.
- With dedicated and fenced employee parking.
- With easy access to major highways including Anthony Henday Drive, Whitemud Drive, Sherwood Park Freeway, and 17 Street.
- Semi truck's turning radius.