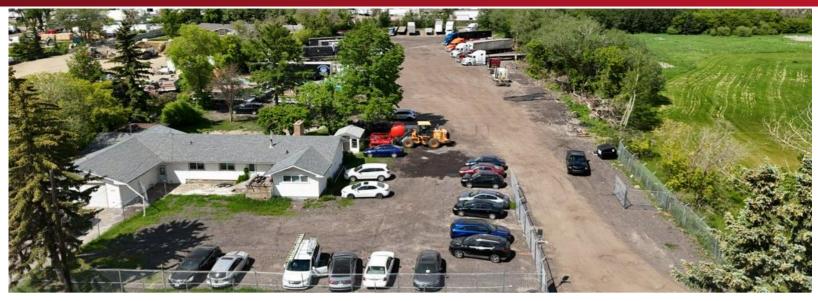

- Located in Maple Ridge Industrial area on approximate 3 acre of land with two entry/exit gates (drive-through possible).
- Recently renovated office building with staff area, kitchen and 2 washrooms.
- With dedicated and fenced employee parking.
- With easy access to major highways including Anthony Henday Drive, Whitemud Drive, Sherwood Park Freeway, and 17 Street.
- Semi truck's turning radius.