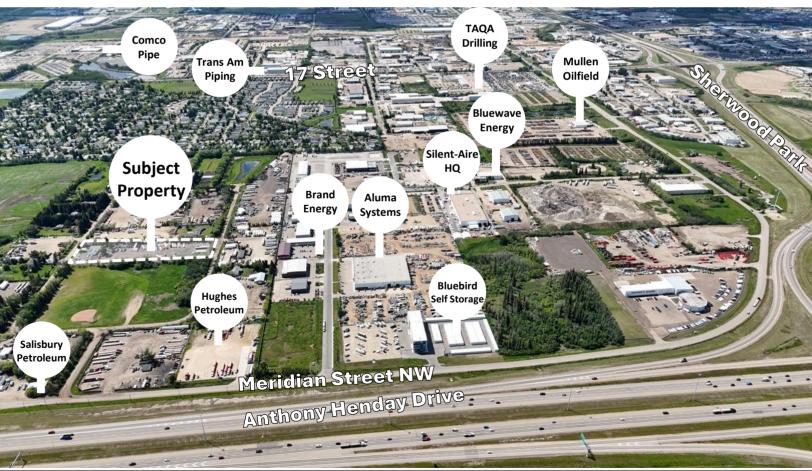

- Located in Maple Ridge Industrial area on approximate 3 acre of land with two entry/exit gates (drive-through possible).
- Recently renovated office building with staff area, kitchen and 2 washrooms.
- With dedicated and fenced employee parking.
- With easy access to major highways including Anthony Henday Drive, Whitemud Drive, Sherwood Park Freeway, and 17 Street.
- Semi truck's turning radius.