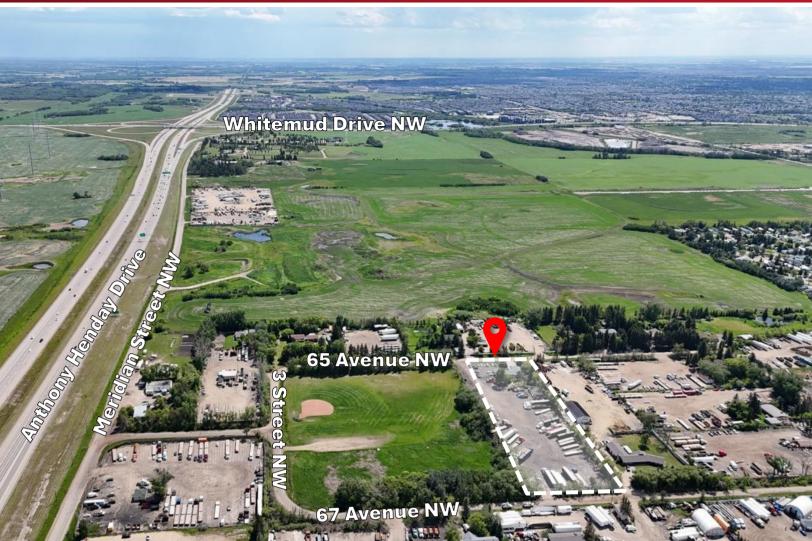

# Land/Yard with Office Building 504 65 Avenue NW, Edmonton

- Located in Maple Ridge Industrial area on approximate 3 acre of land with two entry/exit gates (drive-through possible).
- Recently renovated office building with staff area, kitchen and 2 washrooms.
- With dedicated and fenced employee parking.
- With easy access to major highways including Anthony Henday Drive, Whitemud Drive, Sherwood Park Freeway, and 17 Street.
- Semi truck's turning radius.