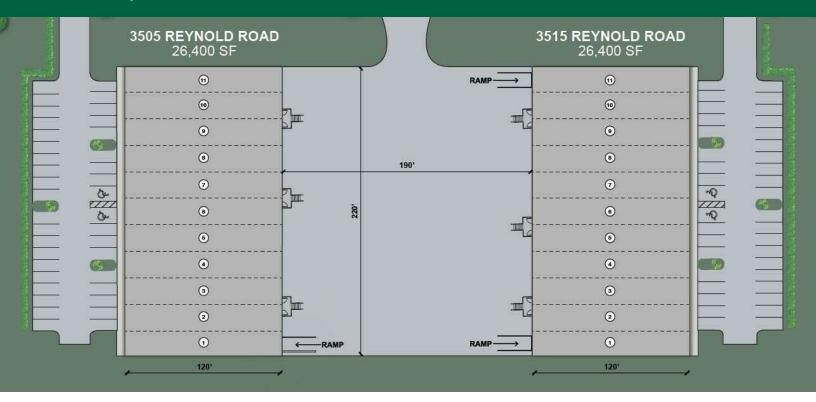

## PROPERTY DESCRIPTION

3515 Reynolds Rd is a 26,400 SF dock-high warehouse in Lakeland, FL. Units range in size from 4,800 - 12,000 SF. Exterior walls are block and metal, electrical service is 277/480V, 3-Phase, with 22' clear height and column spacing of 40' x 60'.

### **OFFERING SUMMARY**

| Units SF:                 | 4,800 SF                 |
|---------------------------|--------------------------|
| Building Size:            | 26,400 SF                |
| Clear Height:             | 22'                      |
| Dock-High Doors:          | 10' x 10'                |
| Ramp Doors (Bays 1 & 11): | 12' x 12'                |
| Sprinklers:               | Overhead Fire Sprinklers |
| Electric:                 | 277/480V, 3-Phase        |
| Column Spacing:           | 40' x 60'                |
| Exterior Material:        | Block & Metal            |
| Car Parking Spaces:       | 38 (1.4/1,000 SF)        |
| Zoning:                   | INDX                     |
| Utilities:                | City Water / Septic      |
|                           |                          |