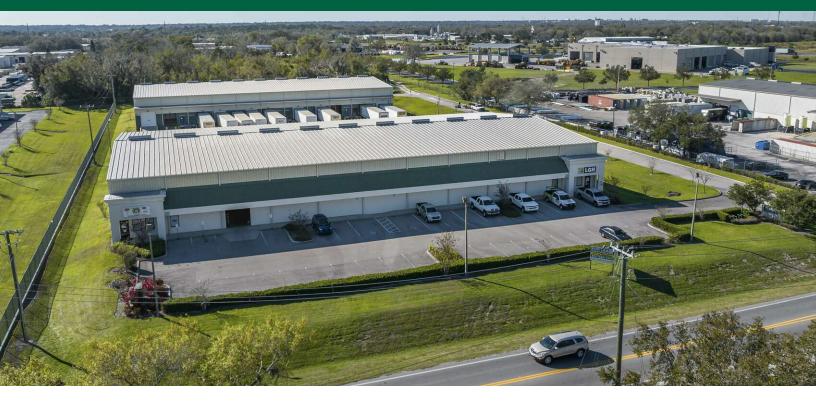

## PROPERTY DESCRIPTION

3515 Reynolds Rd is a 26,400 SF dock-high warehouse in Lakeland, FL. Units range in size from 4,800 - 12,000 SF. Exterior walls are block and metal, electrical service is 277/480V, 3-Phase, with 22' clear height and column spacing of 40' x 60'.

### **OFFERING SUMMARY**

| Units SF:                 | 4,800 SF                 |
|---------------------------|--------------------------|
| Building Size:            | 26,400 SF                |
| Clear Height:             | 22'                      |
| Dock-High Doors:          | 10' x 10'                |
| Ramp Doors (Bays 1 & 11): | 12' x 12'                |
| Sprinklers:               | Overhead Fire Sprinklers |
| Electric:                 | 277/480V, 3-Phase        |
| Column Spacing:           | 40' x 60'                |
| Exterior Material:        | Block & Metal            |
| Car Parking Spaces:       | 38 (1.4/1,000 SF)        |
| Zoning:                   | INDX                     |
| Utilities:                | City Water / Septic      |
|                           |                          |