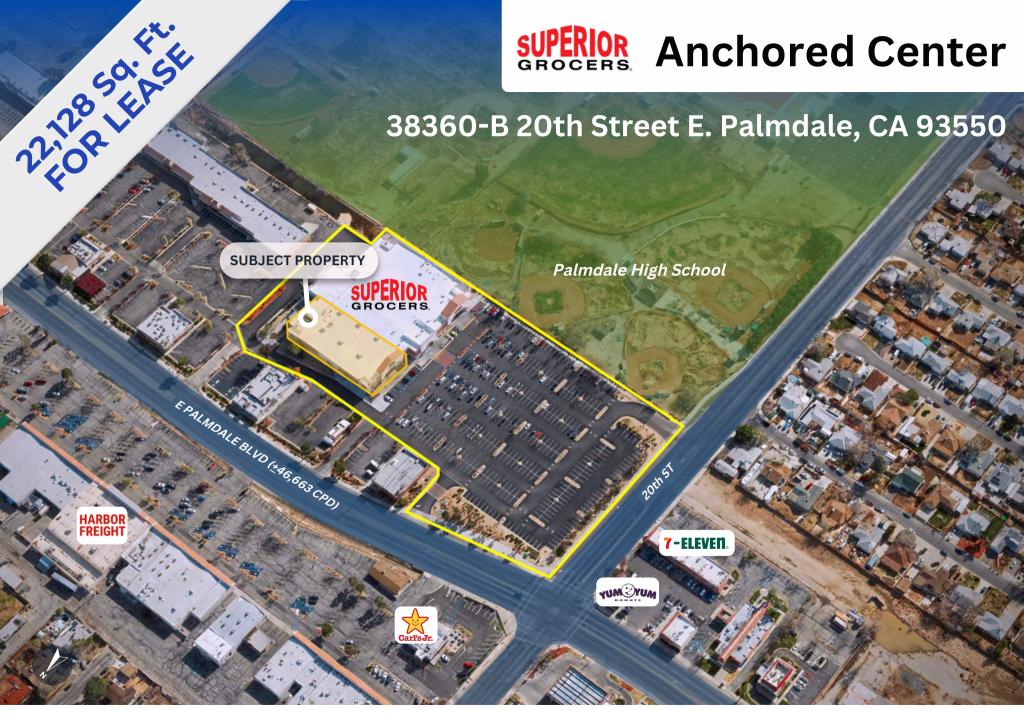

# **SUPERIOR** Anchored Center

## 38360-B 20th Street E. Palmdale, CA 93550

Mark Hong | CAL DRE 01067529 | 213-251-9000 | markhong@korusre.com

### **Property Overview**

| Address      | 38360 20th Street E<br>Palmdale, CA 93550 |
|--------------|-------------------------------------------|
| Lease Rate   | \$1.50 + NNN                              |
| Availability | 22,128 Sq. Ft.                            |

## **Property Highlights**

- SEC Palmdale and 20th Street E
- Loading Dock Available

SUPERIOR

- Close proximity to Palmdale Civic Center
- Adjacent to Palmdale High School
- Retailers in the immediate area include: