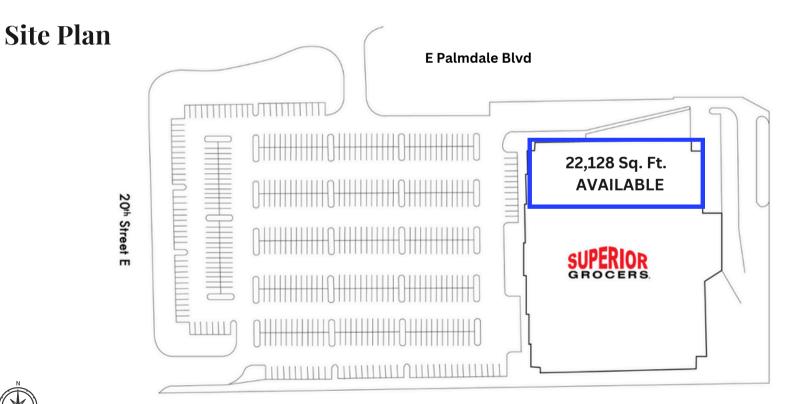

### **Property Overview**

| Address      | 38360 20th Street E<br>Palmdale, CA 93550 |
|--------------|-------------------------------------------|
| Lease Rate   | \$1.50 + NNN                              |
| Availability | 22,128 Sq. Ft.                            |

## **Property Highlights**

- SEC Palmdale and 20th Street E
- Loading Dock Available

SUPERIOR

- Close proximity to Palmdale Civic Center
- Adjacent to Palmdale High School
- Retailers in the immediate area include: