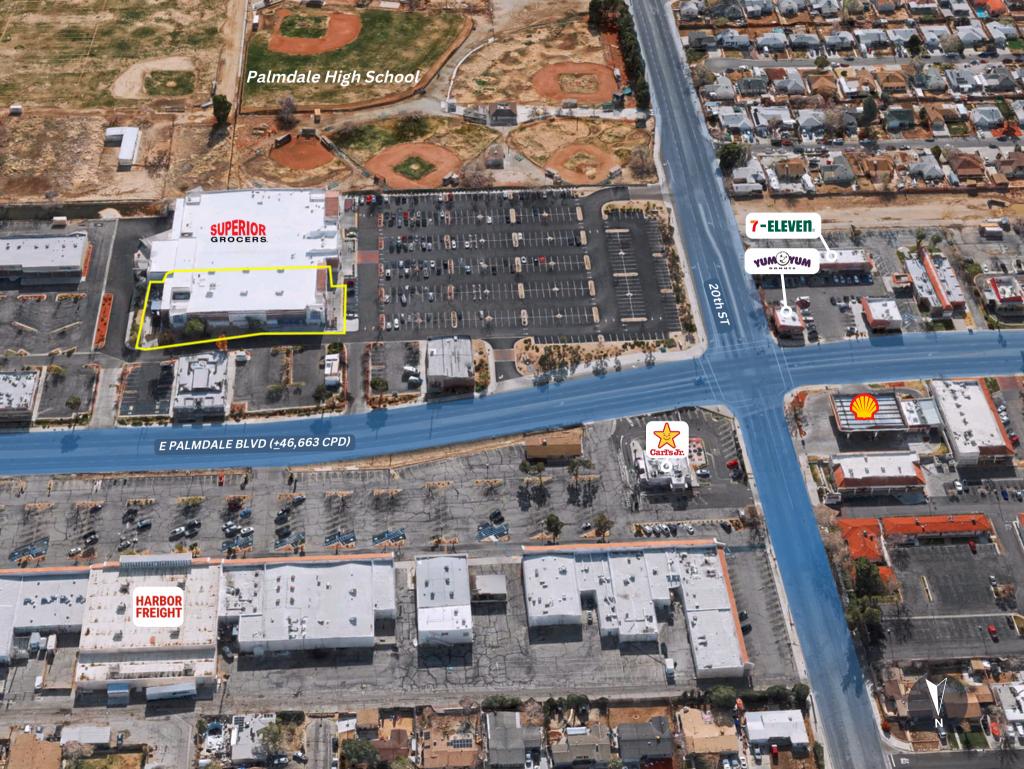

## **Property Highlights**

- SEC Palmdale and 20th Street E
- Loading Dock Available

SUPERIOR

- Close proximity to Palmdale Civic Center
- Adjacent to Palmdale High School
- Retailers in the immediate area include:

Goodwill

HARBOR FREIGHT

Carl's Jr.

7-ELEVEN.

#### Palmdale High School

The information above has been obtained from sources believed reliable. While we do not doubt its accuracy, we have not verified it and make no guarantee, warranty or representation about it. It is your responsibility to independently confirm its accuracy and completeness.