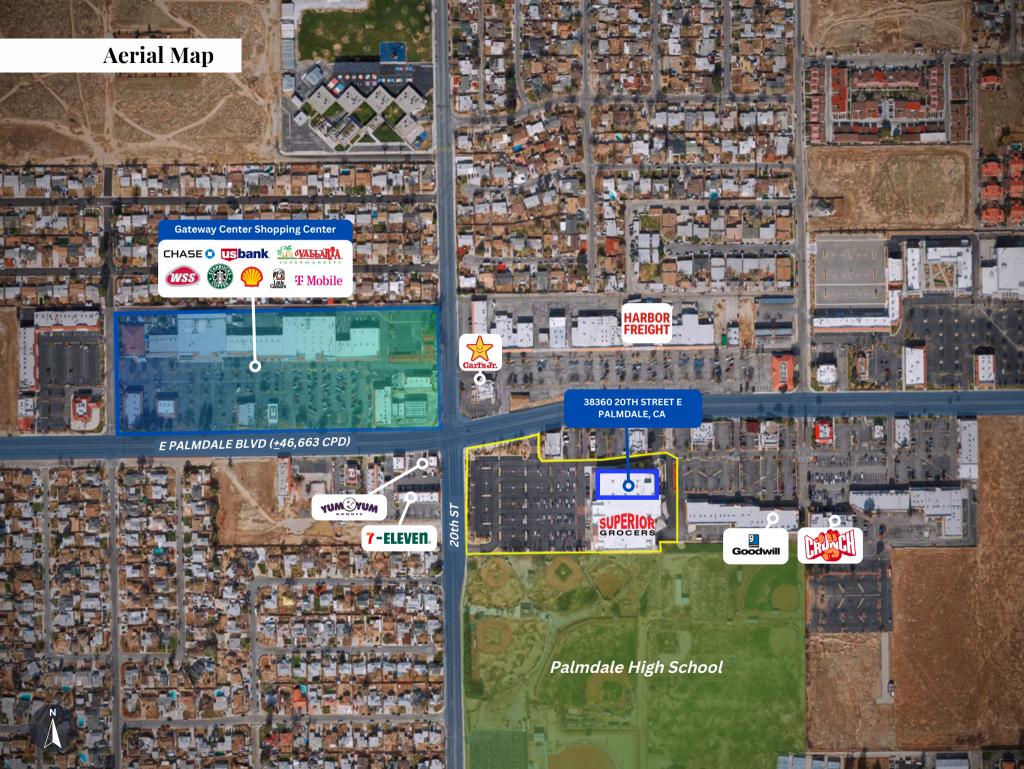

## **Property Highlights**

- SEC Palmdale and 20th Street E
- Loading Dock Available

SUPERIOR

- Close proximity to Palmdale Civic Center
- Adjacent to Palmdale High School
- Retailers in the immediate area include:

Goodwill

HARBOR FREIGHT

Carl's Jr.

7-ELEVEN.

#### Palmdale High School

The information above has been obtained from sources believed reliable. While we do not doubt its accuracy, we have not verified it and make no guarantee, warranty or representation about it. It is your responsibility to independently confirm its accuracy and completeness.