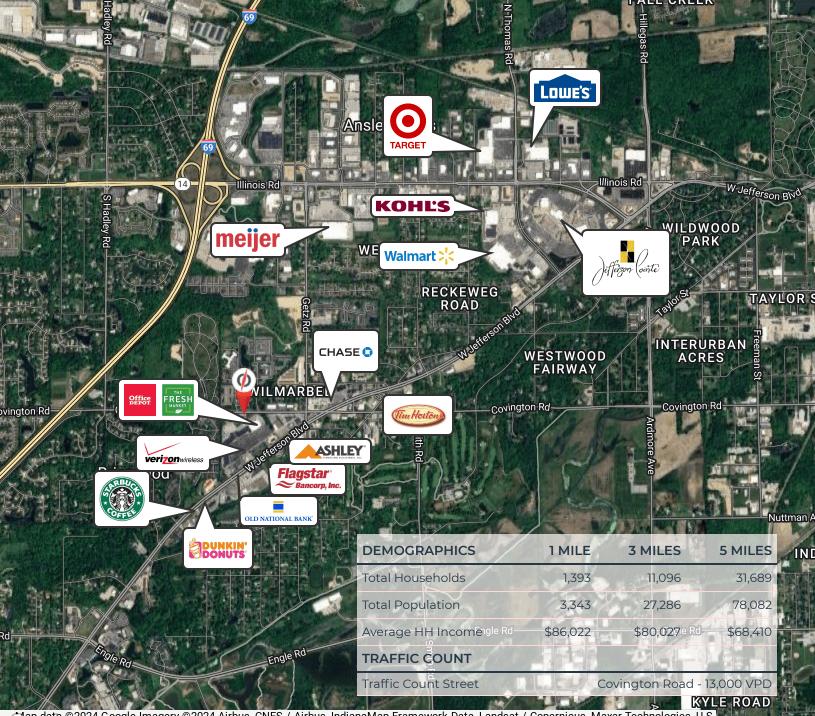

#### **RETAILER MAP**

**KIENAN O'ROURKE** 

260.450.8443

Map data ©2024 Google Imagery ©2024 Airbus, CNES / Airbus, IndianaMap Framework Data, Landsat / Copernicus, Maxar Technologies, U.S. Geological Survey, USDA/FPAC/GEO

#### **Y DETAILS**

| Property Type        | Retail                      |
|----------------------|-----------------------------|
| Property Subtype     | Office                      |
| Zoning               | SC                          |
| Lot Size             | 0.95 Acres                  |
| APN#                 | 02-12-18-101-003.001-074    |
| Lot Frontage         | 188                         |
| Traffic Count Street | Covington Road - 13,000 VPD |