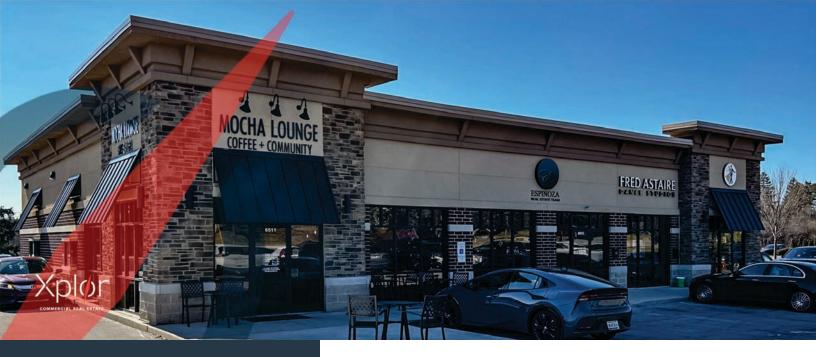

# CLASS A RETAIL/OFFICE

6511-6515 COVINGTON RD FORT WAYNE, IN 46804

# **PROPERTY HIGHLIGHTS**

- NEW Class A retail/office strip center in Southwest Fort Wayne!
- Ample parking available with two reputable co-tenants
- Located in desirable shopping center, Covington Plaza, adjacent to another popular shopping center, Times Corners
- Shopping center is anchored by Fresh Market, Planet Fitness, and Office Depot
- Close to I-69 with easy access via W. Jefferson Blvd/US 24