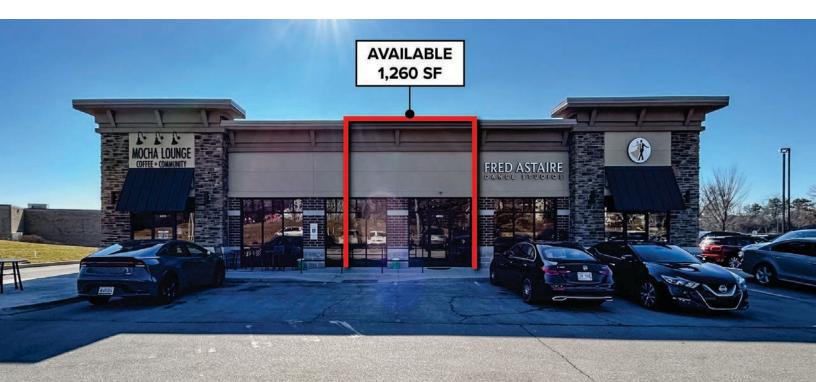

# AVAILABLE 1,260 SF LEASE RATE \$22.00 SF/YR NNN

#### **OFFERING SUMMARY**

| Lease Rate:       | \$22.00       | ) SF/yr (NNN) |
|-------------------|---------------|---------------|
| Available SF:     | 1,260 5       | βF            |
| Lot Size:         | 0.95 Acres    |               |
| Building Size:    | 5,770 SF      |               |
| SPACES            | LEASE RATE    | SPACE SIZE    |
| 6513 Covington Rd | \$22.00 SF/yr | 1,260 SF      |
|                   |               |               |