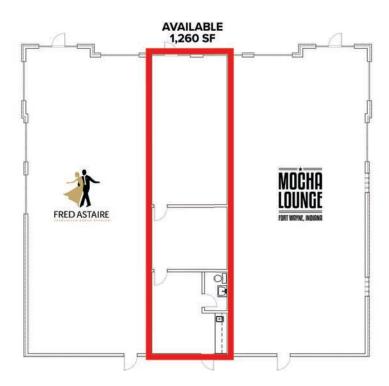

# AVAILABLE 1,260 SF LEASE RATE \$22.00 SF/YR NNN

#### **OFFERING SUMMARY**

| Lease Rate:       | \$22.00       | ) SF/yr (NNN) |
|-------------------|---------------|---------------|
| Available SF:     | 1,260 5       | βF            |
| Lot Size:         | 0.95 Acres    |               |
| Building Size:    | 5,770 SF      |               |
| SPACES            | LEASE RATE    | SPACE SIZE    |
| 6513 Covington Rd | \$22.00 SF/yr | 1,260 SF      |
|                   |               |               |