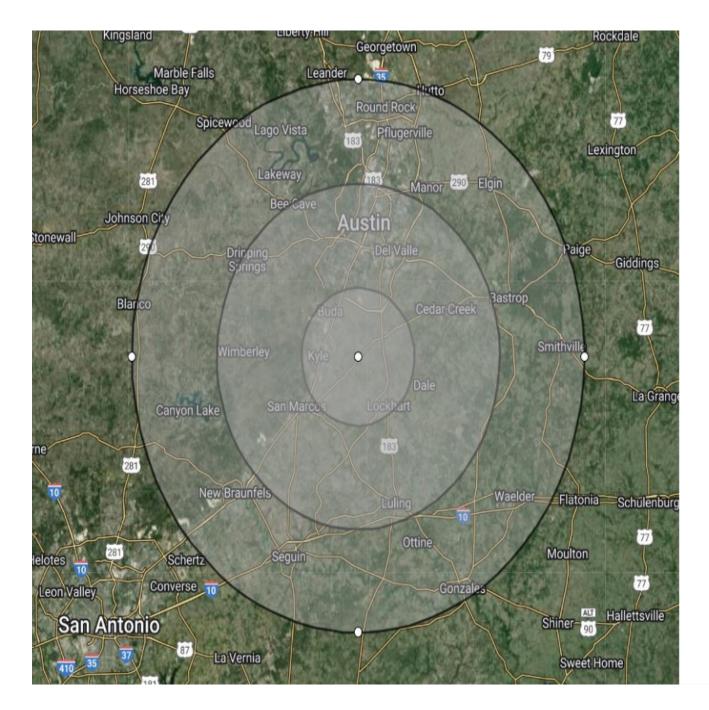

e projections, opinions, assumptions or estimates for example only, and they may not represent current or future performance of the property. You and your tax and legal advisors should conduct your own investigation of the property and transaction.

# **TABLE OF CONTENTS**

### 12290 CAMINO REAL



### **JEFFREY SLANKER**

C: (512) 800-4886 jslanker@kw.com 617990, Texas Property Summary 3
Aerial View 4
Points of Interest & Drive Times 5
Demographics 6
Location Maps 7
Disclaimer 8

KW COMMERCIAL - GLOBAL 1221 South MoPac Expressway Austin, TX 78746



# PROPERTY SUMMARY

12290 CAMINO REAL





**Property Summary** 

2.10 AC Lot Size: APN:

115767, 115768

**Property Overview** 

**Location Overview** 

# **AERIAL VIEW**







## POINTS OF INTEREST & DRIVE TIMES





## **DEMOGRAPHICS**





| 10 miles                               | <b>32.75</b><br>MEDIAN AGE |
|----------------------------------------|----------------------------|
| \$78,402<br>MEDIAN HOUSEHOLD<br>INCOME | 139,344<br>INDIVIDUALS     |

| 25 miles                               | 33.07<br>MEDIAN AGE      |
|----------------------------------------|--------------------------|
| \$78,835<br>MEDIAN HOUSEHOLD<br>INCOME | 1,041,261<br>INDIVIDUALS |

| 40 miles                               | <b>34.79</b><br>MEDIAN AGE |
|----------------------------------------|----------------------------|
| \$84,061<br>MEDIAN HOUSEHOLD<br>INCOME | 2,287,951<br>INDIVIDUALS   |

<sup>\*</sup>Source: census.gov

## **LOCATION MAPS**







## DISCLAIMER

### 12290 CAMINO REAL



All materials and information received or derived fr