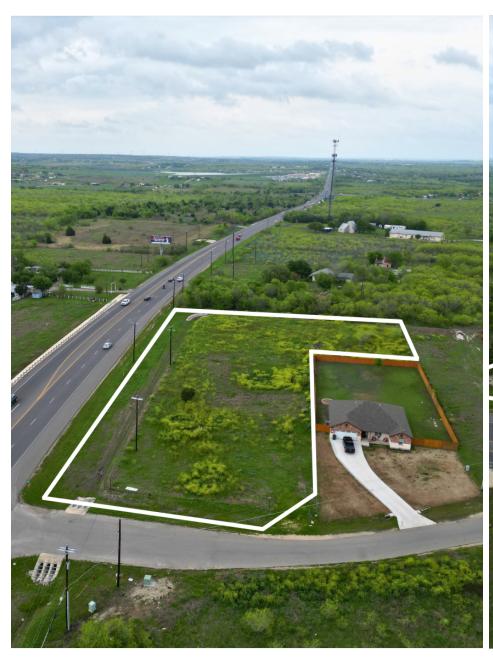

or sale, lease or financing, or withdrawal without notice. We include projections, opinions, assumptions or estimates for example only, and they may not represent current or future performance of the property. You and your tax and legal advisors should conduct your own investigation of the property and transaction.

# **TABLE OF CONTENTS**

### 12290 CAMINO REAL



### **JEFFREY SLANKER**

C: (512) 800-4886 jslanker@kw.com 617990, Texas Property Summary 3
Aerial View 4
Points of Interest & Drive Times 5
Demographics 6
Location Maps 7
Disclaimer 8

KW COMMERCIAL - GLOBAL 1221 South MoPac Expressway Austin, TX 78746



# PROPERTY SUMMARY

12290 CAMINO REAL





**Property Summary** 

2.10 AC Lot Size: APN:

115767, 115768

**Property Overview** 

**Location Overview** 

# **AERIAL VIEW**







## POINTS OF INTEREST & DRIVE TIMES





## **DEMOGRAPHICS**





| 10 miles                               | <b>32.75</b><br>MEDIAN AGE |
|----------------------------------------|----------------------------|
| \$78,402<br>MEDIAN HOUSEHOLD<br>INCOME | 139,344<br>INDIVIDUALS     |

| 25 miles                               | 33.07<br>MEDIAN AGE      |
|----------------------------------------|--------------------------|
| \$78,835<br>MEDIAN HOUSEHOLD<br>INCOME | 1,041,261<br>INDIVIDUALS |

| 40 miles                               | <b>34.79</b><br>MEDIAN AGE |
|----------------------------------------|----------------------------|
| \$84,061<br>MEDIAN HOUSEHOLD<br>INCOME | 2,287,951<br>INDIVIDUALS   |

<sup>\*</sup>Source: census.gov

## **LOCATION MAPS**







## DISCLAIMER

### 12290