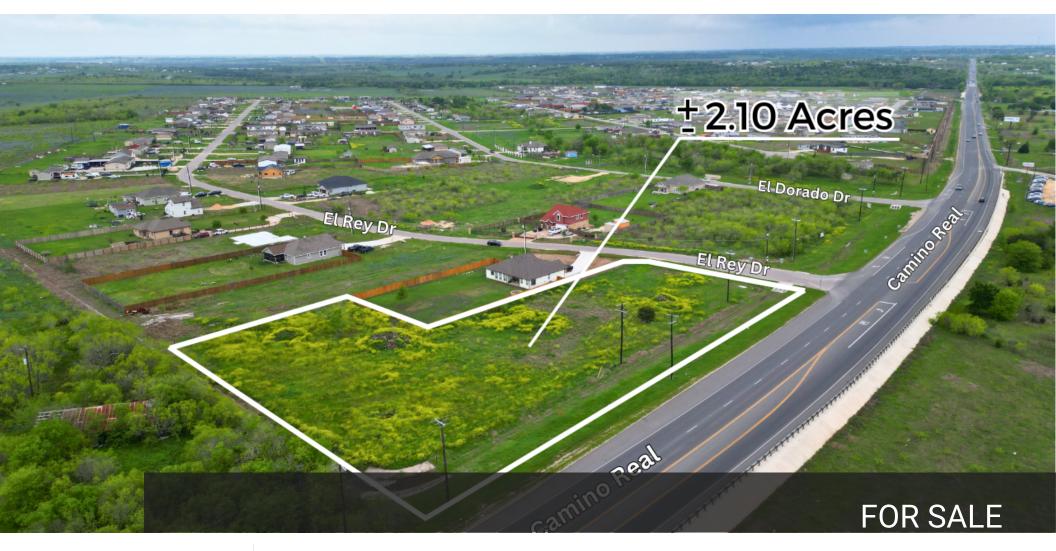

# PROPERTY SUMMARY

12290 CAMINO REAL

**Property Summary** 

2.10 AC Lot Size: APN:

115767, 115768

**Property Overview** 

**Location Overview** 

# **AERIAL VIEW**