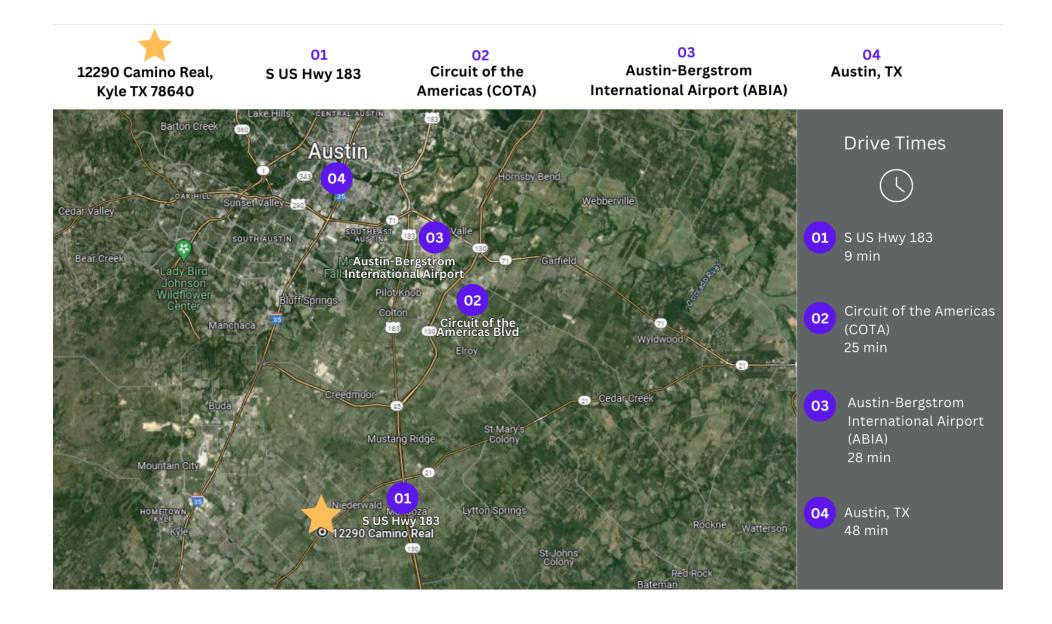

without notice. We include projections, opinions, assumptions or estimates for example only, and they may not represent current or future performance of the property. You and your tax and legal advisors should conduct your own investigation of the property and transaction.

# **TABLE OF CONTENTS**

### 12290 CAMINO REAL



### **JEFFREY SLANKER**

C: (512) 800-4886 jslanker@kw.com 617990, Texas Property Summary 3
Aerial View 4
Points of Interest & Drive Times 5
Demographics 6
Location Maps 7
Disclaimer 8

KW COMMERCIAL - GLOBAL 1221 South MoPac Expressway Austin, TX 78746



# PROPERTY SUMMARY

12290 CAMINO REAL





**Property Summary** 

2.10 AC Lot Size: APN:

115767, 115768

**Property Overview** 

**Location Overview** 

# **AERIAL VIEW**







## POINTS OF INTEREST & DRIVE TIMES





## **DEMOGRAPHICS**





| 10 miles                               | <b>32.75</b><br>MEDIAN AGE |
|----------------------------------------|----------------------------|
| \$78,402<br>MEDIAN HOUSEHOLD<br>INCOME | 139,344<br>INDIVIDUALS     |

| 25 miles                               | 33.07<br>MEDIAN AGE      |
|----------------------------------------|--------------------------|
| \$78,835<br>MEDIAN HOUSEHOLD<br>INCOME | 1,041,261<br>INDIVIDUALS |

| 40 miles                               | <b>34.79</b><br>MEDIAN AGE |
|----------------------------------------|----------------------------|
| \$84,061<br>MEDIAN HOUSEHOLD<br>INCOME | 2,287,951<br>INDIVIDUALS   |

<sup>\*</sup>Source: census.gov

## **LOCATION MAPS**







## DISCLAIMER

### 12290 CAMINO REAL



All materials and informati