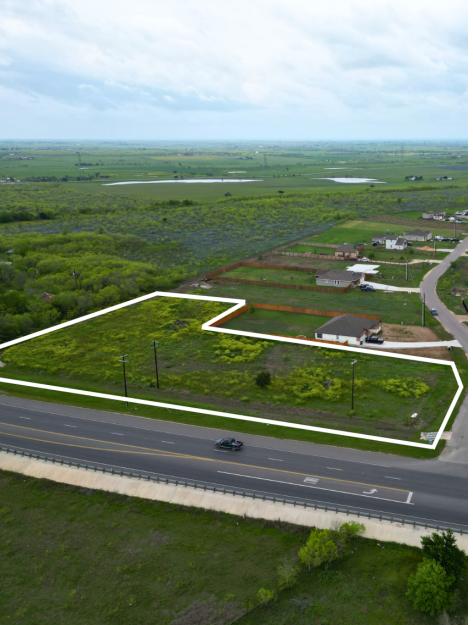

sale, lease or financing, or withdrawal without notice. We include projections, opinions, assumptions or estimates for example only, and they may not represent current or future performance of the property. You and your tax and legal advisors should conduct your own investigation of the property and transaction.

# **TABLE OF CONTENTS**

### 12290 CAMINO REAL



### **JEFFREY SLANKER**

C: (512) 800-4886 jslanker@kw.com 617990, Texas Property Summary 3
Aerial View 4
Points of Interest & Drive Times 5
Demographics 6
Location Maps 7
Disclaimer 8

KW COMMERCIAL - GLOBAL 1221 South MoPac Expressway Austin, TX 78746



# PROPERTY SUMMARY

12290 CAMINO REAL





**Property Summary** 

2.10 AC Lot Size: APN:

115767, 115768

**Property Overview** 

**Location Overview** 

# **AERIAL VIEW**







## POINTS OF INTEREST & DRIVE TIMES





## **DEMOGRAPHICS**





| 10 miles                               | <b>32.75</b><br>MEDIAN AGE |
|----------------------------------------|----------------------------|
| \$78,402<br>MEDIAN HOUSEHOLD<br>INCOME | 139,344<br>INDIVIDUALS     |

| 25 miles                               | 33.07<br>MEDIAN AGE      |
|----------------------------------------|--------------------------|
| \$78,835<br>MEDIAN HOUSEHOLD<br>INCOME | 1,041,261<br>INDIVIDUALS |

| 40 miles                               | <b>34.79</b><br>MEDIAN AGE |
|----------------------------------------|----------------------------|
| \$84,061<br>MEDIAN HOUSEHOLD<br>INCOME | 2,287,951<br>INDIVIDUALS   |

<sup>\*</sup>Source: census.gov

## **LOCATION MAPS**







## DISCLAIMER

### 12290 C