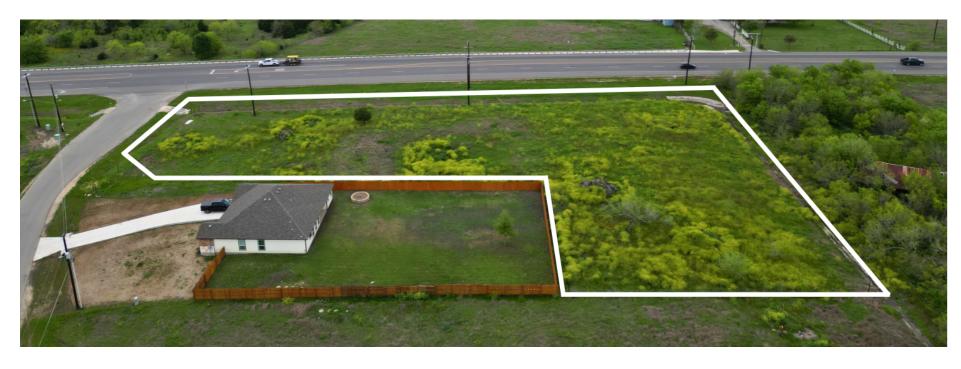

esentation about it. It is submitted subject to the possibility of errors, omissions, change of price, rental or other conditions, prior sale, lease or financing, or withdrawal without notice. We include projections, opinions, assumptions or estimates for example only, and they may not represent current or future performance of the property. You and your tax and legal advisors should conduct your own investigation of the property and transaction.

# **TABLE OF CONTENTS**

### 12290 CAMINO REAL



### **JEFFREY SLANKER**

C: (512) 800-4886 jslanker@kw.com 617990, Texas Property Summary 3
Aerial View 4
Points of Interest & Drive Times 5
Demographics 6
Location Maps 7
Disclaimer 8

KW COMMERCIAL - GLOBAL 1221 South MoPac Expressway Austin, TX 78746



# PROPERTY SUMMARY

12290 CAMINO REAL





**Property Summary** 

2.10 AC Lot Size: APN:

115767, 115768

**Property Overview** 

**Location Overview** 

# **AERIAL VIEW**







## POINTS OF INTEREST & DRIVE TIMES





## **DEMOGRAPHICS**





| 10 miles                               | <b>32.75</b><br>MEDIAN AGE |
|----------------------------------------|----------------------------|
| \$78,402<br>MEDIAN HOUSEHOLD<br>INCOME | 139,344<br>INDIVIDUALS     |

| 25 miles                               | 33.07<br>MEDIAN AGE      |
|----------------------------------------|--------------------------|
| \$78,835<br>MEDIAN HOUSEHOLD<br>INCOME | 1,041,261<br>INDIVIDUALS |

| 40 miles                               | <b>34.79</b><br>MEDIAN AGE |
|----------------------------------------|----------------------------|
| \$84,061<br>MEDIAN HOU