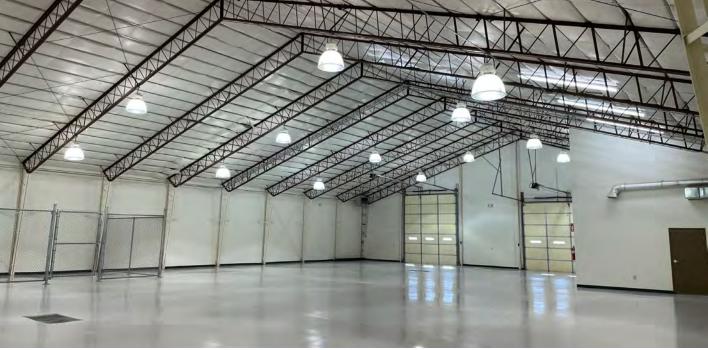

### **Property Highlights**

- Two buildings totaling 10,000 (±) sf
- 2,500 sf office building
- 7,500 sf clear span warehouse building
- Two drive-in doors (14' and 12')
- 14' 25' clear span
- Warehouse features excellent lighting and epoxy floor
- Sale price \$1,400,000
- Lease rate \$10.00/sf

# Warehouse Floor Plan