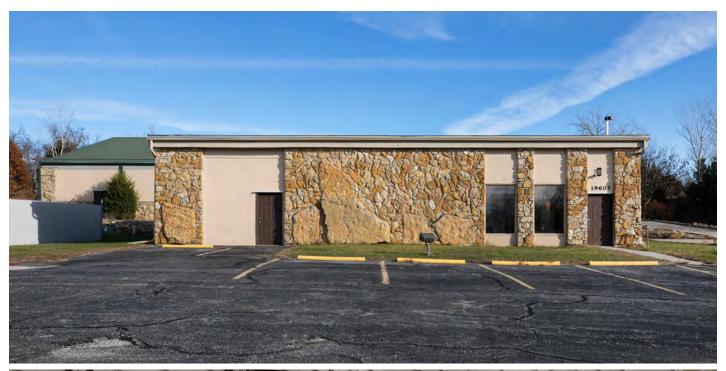

# Office and Warehouse Buildings Available

19605 E US 40 HIGHWAY INDEPENDENCE, MISSOURI

### **Property Highlights**

- Two buildings totaling 10,000 (±) sf
- 2,500 sf office building
- 7,500 sf clear span warehouse building
- Two drive-in doors (14' and 12')
- 14' 25' clear span
- Warehouse features excellent lighting and epoxy floor
- Sale price \$1,400,000
- Lease rate \$10.00/sf