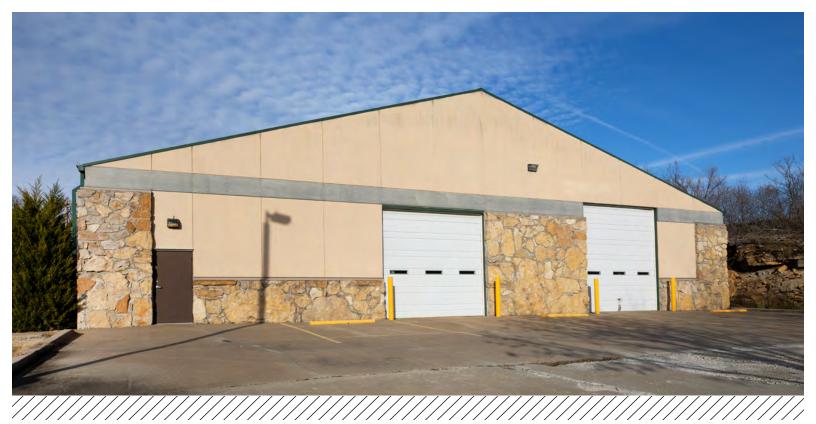

# Office and Warehouse Buildings Available

19605 E US 40 HIGHWAY INDEPENDENCE, MISSOURI

### **Property Highlights**

- Two buildings totaling 10,000 (±) sf
- 2,500 sf office building
- 7,500 sf clear span warehouse building
- Two drive-in doors (14' and 12')
- 14' 25' clear span
- Warehouse features excellent lighting and epoxy floor
- Sale price \$1,400,000
- Lease rate \$10.00/sf