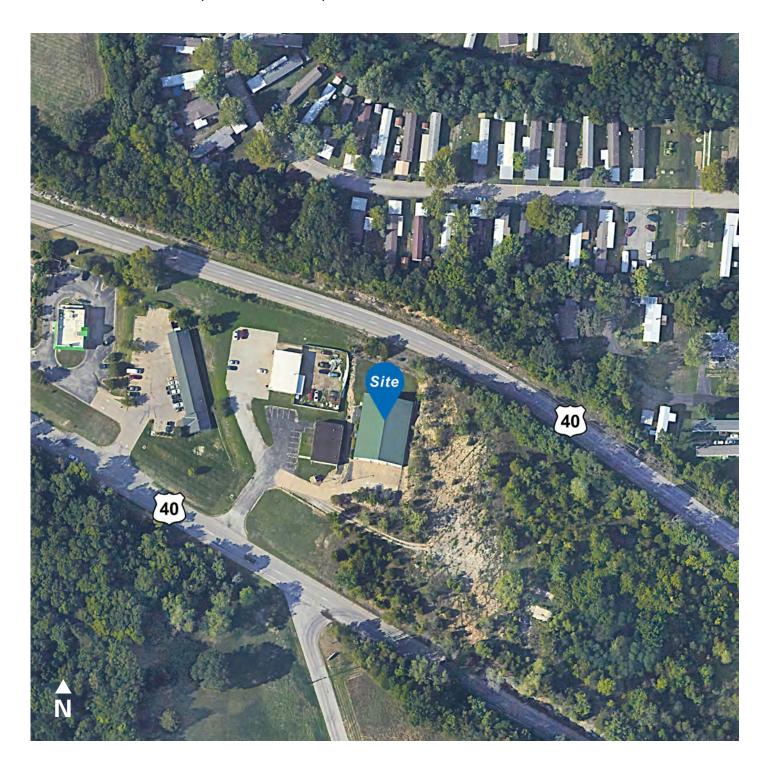

# Office and Warehouse Buildings Available

19605 E US 40 HIGHWAY INDEPENDENCE, MISSOURI