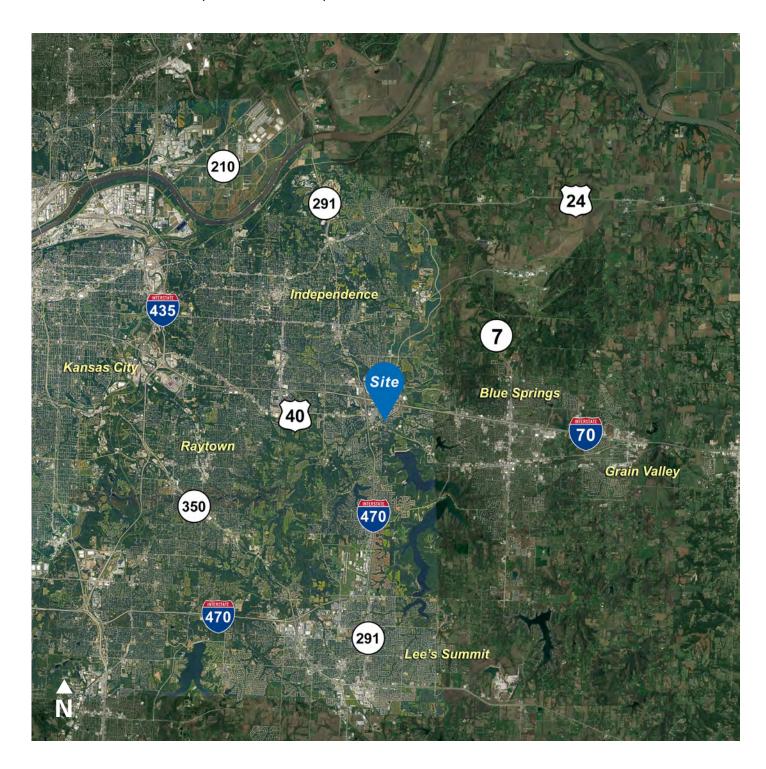

# Office and Warehouse Buildings Available

19605 E US 40 HIGHWAY INDEPENDENCE, MISSOURI