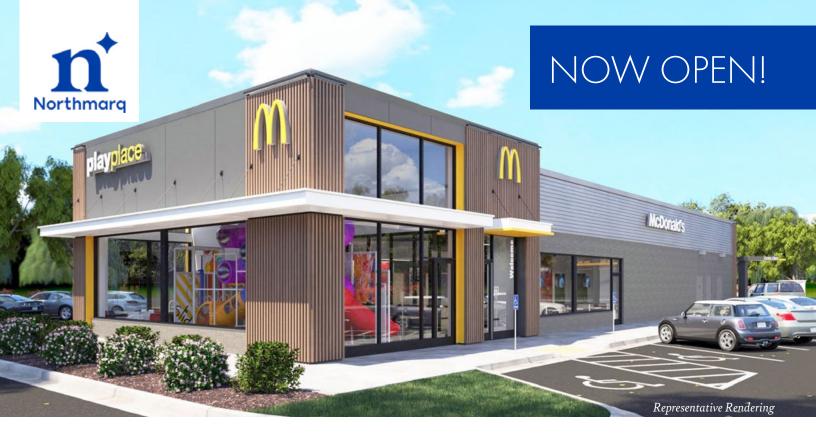

## MCDONALD'S (GROUND LEASE)

800 42nd Avenue Drive | Moline, Illinois 61265

Northmarg, on behalf of Ownership as its exclusive advisor, is pleased to offer for sale the ground lease interest in the property located at 800 42nd Avenue in Moline, Illinois ("the Property"). Encompassing ±3,983 square feet on a ±0.96-acre lot, the Property represents brand new 2024 construction and is fully leased to McDonald's, operating under a 20-year Absolute NNN lease. The Lease offers zero landlord responsibilities and 10% rental increases every 5 years. The 20-year lease means three contractual rental increases in the base term, providing a superior boost to overall yield.

20+ Year Abs. NNN Ground Lease

**Brand New 2024 Construction** With Double Drive-Thru

**Relocation Store** Proven Market for McDonald's

Outparcel to Target and Kohl's 2.2M Annual Visits

**Corporate Guarantee** McDonald's