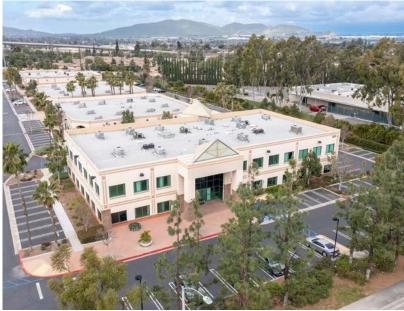

# PROPERTY HIGHLIGHTS

• 1825 Chicago Avenue at Chicago Gateway is a rare opportunity to acquire a highly desirable owner/ user office condominium building in Riverside, CA at an exceptionally low basis.

This two-story office consisting of  $\pm 26,648$  square feet is located in the heart of Riverside in the Hunter Park market, near Restaurants, Retail, the University of California at Riverside, and Downton Riverside.

• As an owner, you would immediately be able to occupy up to  $\pm 26,648$  square feet within the building.

 Excellent visibility on Chicago Avenue within the beautifully landscaped, master planned, ±160,000 square foot Chicago Gateway campus.