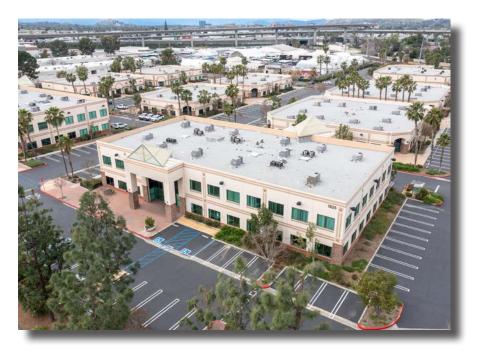

• As an owner, you would immediately be able to occupy up to  $\pm 26,648$  square feet within the building.

 Excellent visibility on Chicago Avenue within the beautifully landscaped, master planned, ±160,000 square foot Chicago Gateway campus.

• Elevator served offering easy access as needed to the second floor.

• Excellent signage opportunity for ownership to increase visibility and promote their organization

• Easily accessed 4:1 parking providing ample parking for employees and visitors.