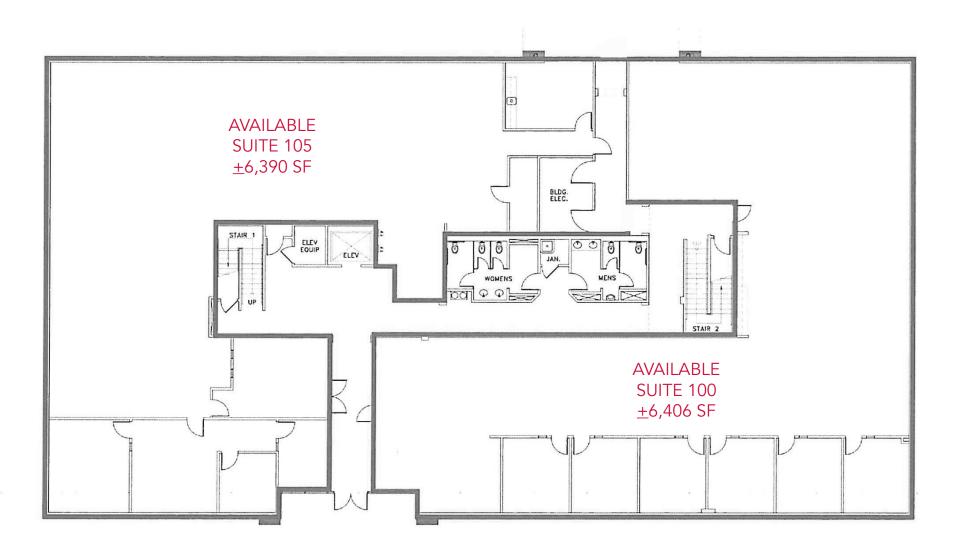

ator served offering easy access as needed to the second floor.

• Excellent signage opportunity for ownership to increase visibility and promote their organization

• Easily accessed 4:1 parking providing ample parking for employees and visitors.



## **BUILDING INFORMATION**

#### 1825 CHICAGO AVENUE

RIVERSIDE, CA 92507

**SALE PRICE** \$5,200,000/\$195 PSF

**SQUARE FOOTAGE** 26,648 SF

VACANT Partially Occupied

**APN** 210-081-001

**AVAILABLE SPACE** 22,387 SF

LEASED SPACE 4,261 SF\*

YEAR BUILT 2006

STORIES Two-Story - Elevator Served

PARKING RATIO 4.00 per 1,000 square feet

ACCESS 24 hours a day/7 days a week

\* Additional Information regarding existing tenancy can be provided.



















# CHICAGO GATEWAY

1825 CHICAGO AVENUE I RIVERSIDE, CA 92507

### FIRST FLOOR





# CHICAGO GATEWAY

1825 CHICAGO AVENUE I RIVERSIDE, CA 92507

## SECOND FLOOR



No warranty or representation has been made to the accuracy of the foregoing information. Terms of sale or lease and availability are subject to change or withdrawal without notice. Lee & Associates Commercial Real Estate Services, Inc. - Riverside. 4193 Flat Rock Drive, Suite 100, Riverside, CA 92505 | Corporate ID# 01048055



# CHICAGO GATEWAY

1825 CHICAGO AVENUE | RIVERSIDE, CA 92507









No warranty or representation has been made to the accuracy of the foregoing information. Terms of sale or lease and availability are subject to change or withdrawal without notice. Lee & Associates Commercial Real Estate Services, Inc. - Riverside. 4193 Flat Rock Drive, Suite 100, Riverside, CA 92505 | Corporate