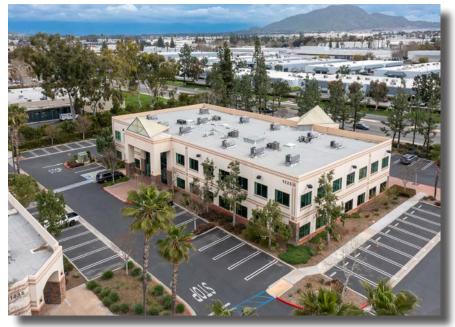

• As an owner, you would immediately be able to occupy up to  $\pm 26,648$  square feet within the building.

 Excellent visibility on Chicago Avenue within the beautifully landscaped, master planned, ±160,000 square foot Chicago Gateway campus.

• Elevator served offering easy access as needed to the second floor.

• Excellent signage opportunity for ownership to increase visibility and promote their organization

• Easily accessed 4:1 parking providing ample parking for employees and visitors.