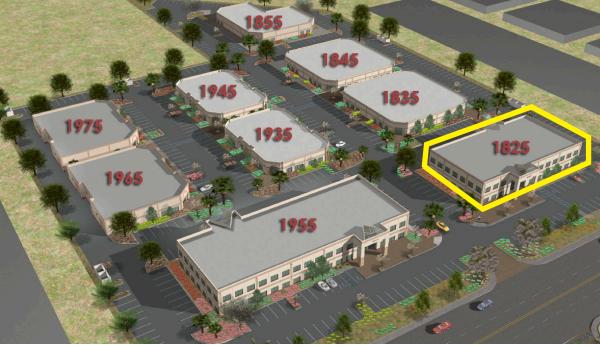

# PROPERTY HIGHLIGHTS

• 1825 Chicago Avenue at Chicago Gateway is a rare opportunity to acquire a highly desirable owner/ user office condominium building in Riverside, CA at an exceptionally low basis.

This two-story office consisting of  $\pm 26,648$  square feet is located in the heart of Riverside in the Hunter Park market, near Restaurants, Retail, the University of California at Riverside, and Downton Riverside.

• As an owner, you would immediately be able to occupy up to  $\pm 26,648$  square feet within the building.

 Excellent visibility on Chicago Avenue within the beautifully landscaped, master planned, ±160,000 square foot Chicago Gateway campus.

# CHICAGO GATEWAY

1825 CHICAGO AVENUE I RIVERSIDE, CA 92507