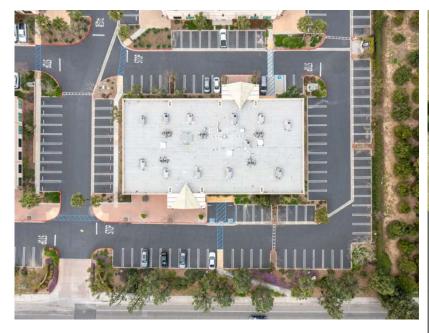

This two-story office consisting of  $\pm 26,648$  square feet is located in the heart of Riverside in the Hunter Park market, near Restaurants, Retail, the University of California at Riverside, and Downton Riverside.

• As an owner, you would immediately be able to occupy up to  $\pm 26,648$  square feet within the building.

 Excellent visibility on Chicago Avenue within the beautifully landscaped, master planned, ±160,000 square foot Chicago Gateway campus.