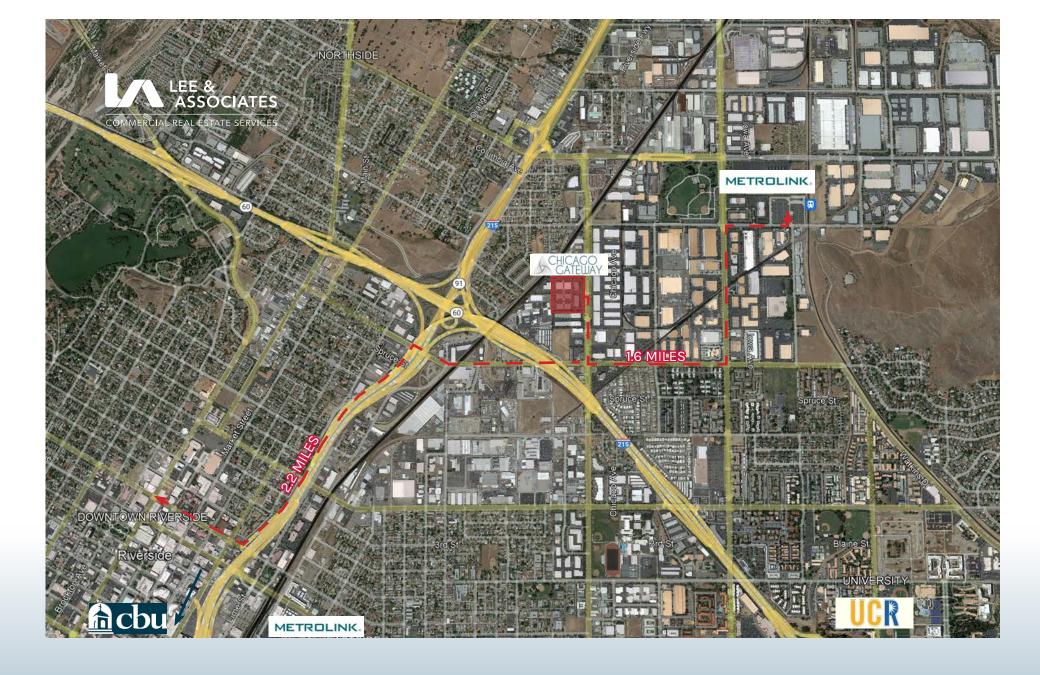

Ownership opportunity in Southern California's Inland Empire with a population of 4.6 million people and whose \$200-billion economy is equal to that of the State of Utah.

 Great Access to 60, 91 and 215 Freeways and only 17 miles from Ontario International Airport.