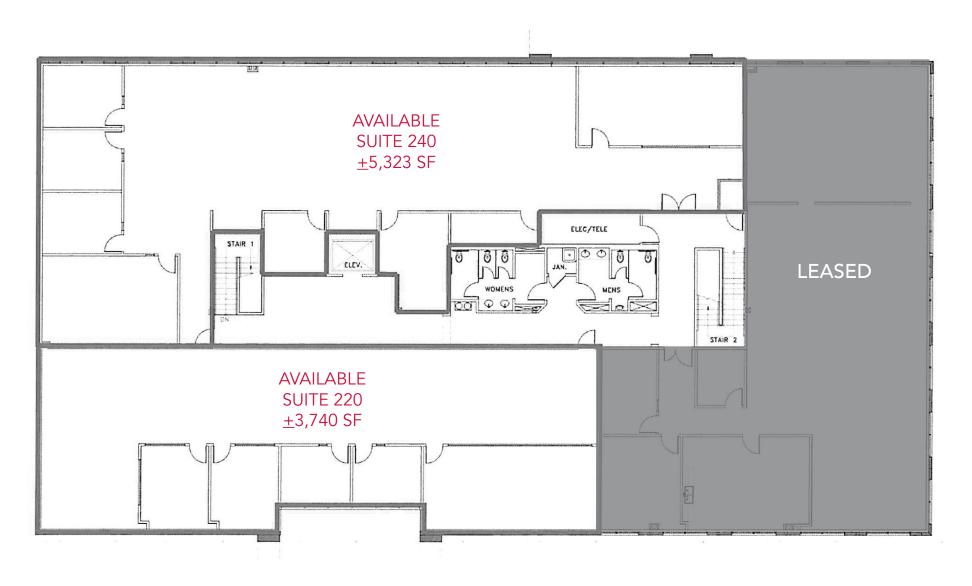

## SECOND FLOOR

No warranty or representation has been made to the accuracy of the foregoing information. Terms of sale or lease and availability are subject to change or withdrawal without notice. Lee & Associates Commercial Real Estate Services, Inc. - Riverside. 4193 Flat Rock Drive, Suite 100, Riverside, CA 92505 | Corporate ID# 01048055

# CHICAGO GATEWAY

1825 CHICAGO AVENUE I RIVERSIDE, CA 92507