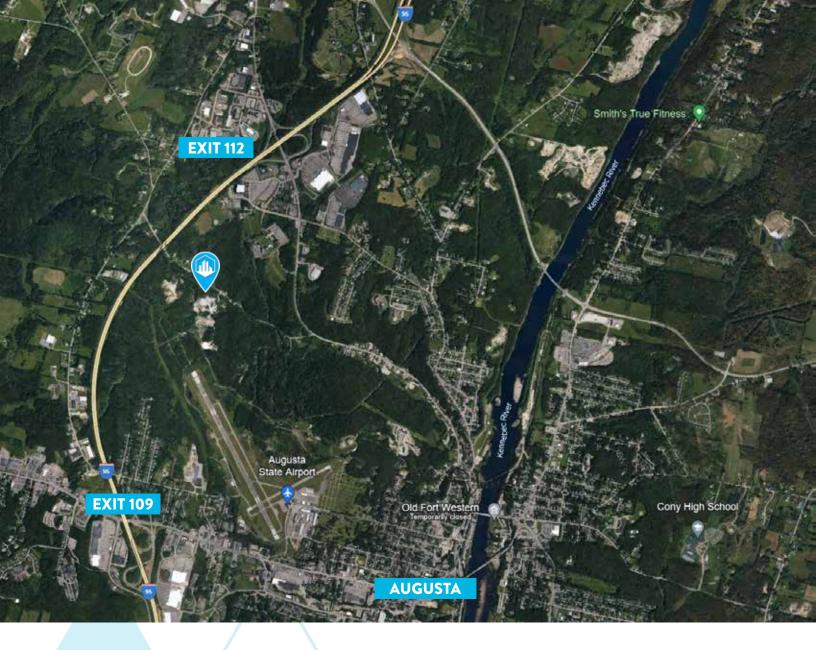

- **ERIE STRAYER 12-CY BATCH PLANT** WITH 100 CUBIC YARDS PER HOUR CAPACITY.
- LARGE GRAVEL LAYDOWN AREAS **IDEALLY FOR CONTRACTORS AND** EQUIPMENT.
- EASY ACCESS TO 1-95 EXITS 109 & 112.

**SALE PRICE:** \$750,000