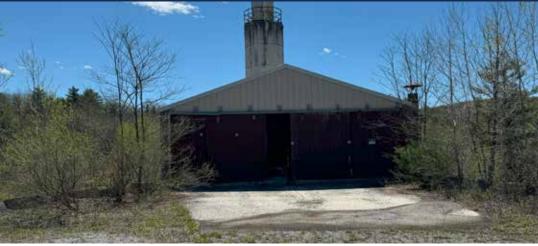

- **ERIE STRAYER 12-CY BATCH PLANT** WITH 100 CUBIC YARDS PER HOUR CAPACITY.
- LARGE GRAVEL LAYDOWN AREAS **IDEALLY FOR CONTRACTORS AND** EQUIPMENT.
- EASY ACCESS TO 1-95 EXITS 109 & 112.

**SALE PRICE:** \$750,000

## **PROPERTY DETAILS**

| OWNER                      | DONTON PROPERTIES, LLC                                                                                                                                                                                                                                                               |
|----------------------------|--------------------------------------------------------------------------------------------------------------------------------------------------------------------------------------------------------------------------------------------------------------------------------------|
| ASSESSOR'S REFERENCE       | MAP 09, BLOCK 52                                                                                                                                                                                                                                                                     |
| BOOK/PAGE                  | 13866/0152                                                                                                                                                                                                                                                                           |
| BUILDING SIZE              | 9,519± SF                                                                                                                                                                                                                                                                            |
| LOT SIZE                   | 50.12± ACRES                                                                                                                                                                                                                                                                         |
| ZONING                     | RURAL RIVER & GOVERNMENT SERVICES                                                                                                                                                                                                                                                    |
| BATCH PLANT SPECIFICATIONS | <ul> <li>ERIE STRAYER 12-CY BATCH PLANT WITH 100 CUBIC YARDS PER HOUR CAPACITY.</li> <li>MANUAL PUSH BUTTON BATCHING SYSTEM.</li> <li>TWO CEMENT SILOS EACH WITH APPROXIMATELY 100-TON COMBINED STORAGE.</li> <li>NATCO HOT WATER MAKER (TANKLESS) FOR WINTER PRODUCTION.</li> </ul> |
| SALE PRICE                 | \$750,000                                                                                                                                                                                                                                                                            |