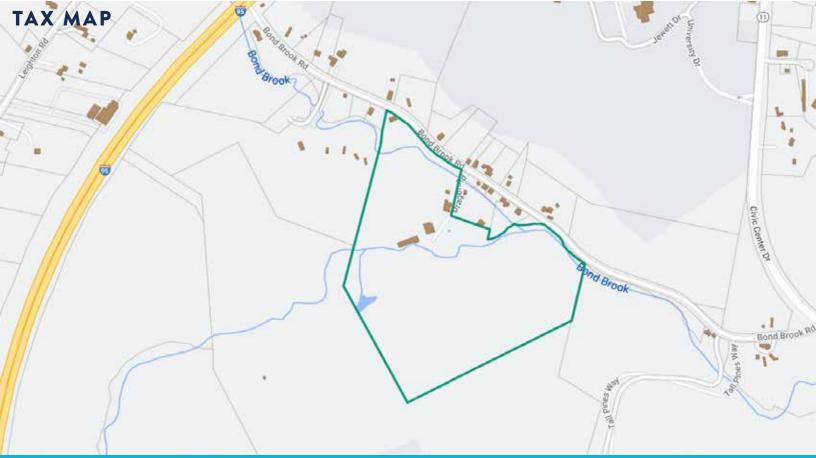

## **PROPERTY DETAILS**

| OWNER                      | DONTON PROPERTIES, LLC                                                                                                                                                                                                                                                               |
|----------------------------|--------------------------------------------------------------------------------------------------------------------------------------------------------------------------------------------------------------------------------------------------------------------------------------|
| ASSESSOR'S REFERENCE       | MAP 09, BLOCK 52                                                                                                                                                                                                                                                                     |
| BOOK/PAGE                  | 13866/0152                                                                                                                                                                                                                                                                           |
| BUILDING SIZE              | 9,519± SF                                                                                                                                                                                                                                                                            |
| LOT SIZE                   | 50.12± ACRES                                                                                                                                                                                                                                                                         |
| ZONING                     | RURAL RIVER & GOVERNMENT SERVICES                                                                                                                                                                                                                                                    |
| BATCH PLANT SPECIFICATIONS | <ul> <li>ERIE STRAYER 12-CY BATCH PLANT WITH 100 CUBIC YARDS PER HOUR CAPACITY.</li> <li>MANUAL PUSH BUTTON BATCHING SYSTEM.</li> <li>TWO CEMENT SILOS EACH WITH APPROXIMATELY 100-TON COMBINED STORAGE.</li> <li>NATCO HOT WATER MAKER (TANKLESS) FOR WINTER PRODUCTION.</li> </ul> |
| SALE PRICE                 | \$750,000                                                                                                                                                                                                                                                                            |