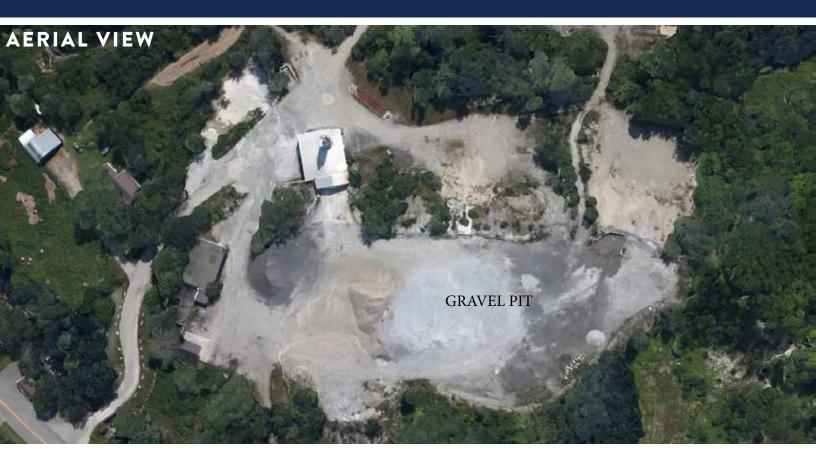

- **ERIE STRAYER 12-CY BATCH PLANT** WITH 100 CUBIC YARDS PER HOUR CAPACITY.
- LARGE GRAVEL LAYDOWN AREAS **IDEALLY FOR CONTRACTORS AND** EQUIPMENT.
- EASY ACCESS TO 1-95 EXITS 109 & 112.

**SALE PRICE:** \$750,000

## **PROPERTY DETAILS**

| OWNER                      | DONTON PROPERTIES, LLC                                                                                                                                                                                                                                                               |
|----------------------------|--------------------------------------------------------------------------------------------------------------------------------------------------------------------------------------------------------------------------------------------------------------------------------------|
| ASSESSOR'S REFERENCE       | MAP 09, BLOCK 52                                                                                                                                                                                                                                                                     |
| BOOK/PAGE                  | 13866/0152                                                                                                                                                                                                                                                                           |
| BUILDING SIZE              | 9,519± SF                                                                                                                                                                                                                                                                            |
| LOT SIZE                   | 50.12± ACRES                                                                                                                                                                                                                                                                         |
| ZONING                     | RURAL RIVER & GOVERNMENT SERVICES                                                                                                                                                                                                                                                    |
| BATCH PLANT SPECIFICATIONS | <ul> <li>ERIE STRAYER 12-CY BATCH PLANT WITH 100 CUBIC YARDS PER HOUR CAPACITY.</li> <li>MANUAL PUSH BUTTON BATCHING SYSTEM.</li> <li>TWO CEMENT SILOS EACH WITH APPROXIMATELY 100-TON COMBINED STORAGE.</li> <li>NATCO HOT WATER MAKER (TANKLESS) FOR WINTER PRODUCTION.</li> </ul> |
| SALE PRICE                 | \$750,000                                                                                                                                                                                                                                                                            |