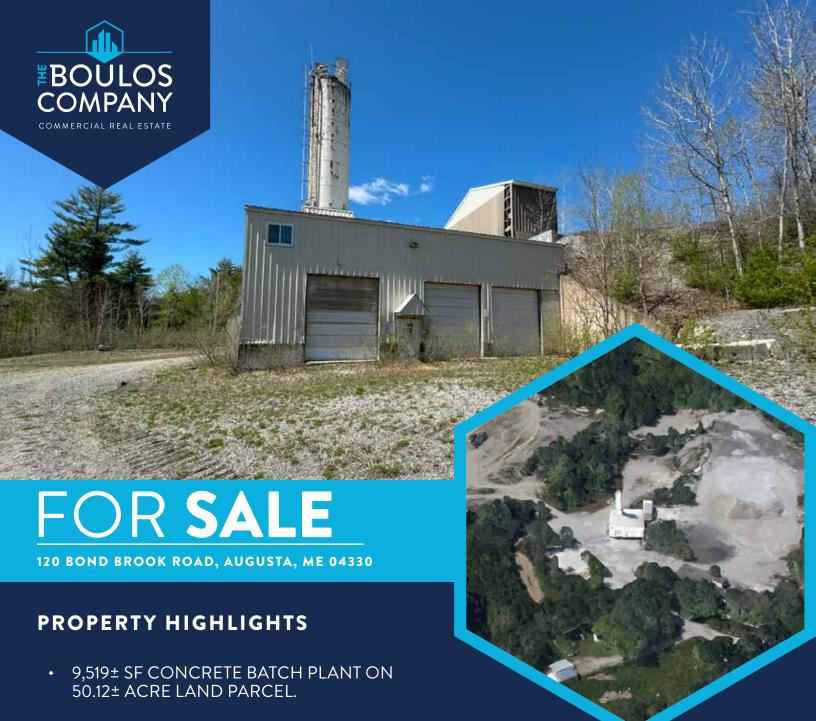

## FOR SALE 120 BOND BROOK ROAD AUGUSTA, ME 04330

- **ERIE STRAYER 12-CY BATCH PLANT** WITH 100 CUBIC YARDS PER HOUR CAPACITY.
- LARGE GRAVEL LAYDOWN AREAS **IDEALLY FOR CONTRACTORS AND** EQUIPMENT.
- EASY ACCESS TO 1-95 EXITS 109 & 112.

**SALE PRICE:** \$750,000

## **PROPERTY DETAILS**

| OWNER                      | DONTON PROPERTIES, LLC                                                                                                                                                                                                                                                               |
|----------------------------|--------------------------------------------------------------------------------------------------------------------------------------------------------------------------------------------------------------------------------------------------------------------------------------|
| ASSESSOR'S REFERENCE       | MAP 09, BLOCK 52                                                                                                                                                                                                                                                                     |
| BOOK/PAGE                  | 13866/0152                                                                                                                                                                                                                                                                           |
| BUILDING SIZE              | 9,519± SF                                                                                                                                                                                                                                                                            |
| LOT SIZE                   | 50.12± ACRES                                                                                                                                                                                                                                                                         |
| ZONING                     | RURAL RIVER & GOVERNMENT SERVICES                                                                                                                                                                                                                                                    |
| BATCH PLANT SPECIFICATIONS | <ul> <li>ERIE STRAYER 12-CY BATCH PLANT WITH 100 CUBIC YARDS PER HOUR CAPACITY.</li> <li>MANUAL PUSH BUTTON BATCHING SYSTEM.</li> <li>TWO CEMENT SILOS EACH WITH APPROXIMATELY 100-TON COMBINED STORAGE.</li> <li>NATCO HOT WATER MAKER (TANKLESS) FOR WINTER PRODUCTION.</li> </ul> |
| SALE PRICE                 | \$750,000                                                                                                                                                                                                                                                                            |