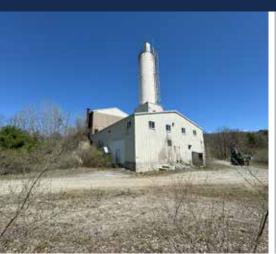

- **ERIE STRAYER 12-CY BATCH PLANT** WITH 100 CUBIC YARDS PER HOUR CAPACITY.
- LARGE GRAVEL LAYDOWN AREAS **IDEALLY FOR CONTRACTORS AND** EQUIPMENT.
- EASY ACCESS TO 1-95 EXITS 109 & 112.

**SALE PRICE:** \$750,000

## **PROPERTY DETAILS**

| OWNER                      | DONTON PROPERTIES, LLC                                                                                                                                                                                                                                                               |
|----------------------------|--------------------------------------------------------------------------------------------------------------------------------------------------------------------------------------------------------------------------------------------------------------------------------------|
| ASSESSOR'S REFERENCE       | MAP 09, BLOCK 52                                                                                                                                                                                                                                                                     |
| BOOK/PAGE                  | 13866/0152                                                                                                                                                                                                                                                                           |
| BUILDING SIZE              | 9,519± SF                                                                                                                                                                                                                                                                            |
| LOT SIZE                   | 50.12± ACRES                                                                                                                                                                                                                                                                         |
| ZONING                     | RURAL RIVER & GOVERNMENT SERVICES                                                                                                                                                                                                                                                    |
| BATCH PLANT SPECIFICATIONS | <ul> <li>ERIE STRAYER 12-CY BATCH PLANT WITH 100 CUBIC YARDS PER HOUR CAPACITY.</li> <li>MANUAL PUSH BUTTON BATCHING SYSTEM.</li> <li>TWO CEMENT SILOS EACH WITH APPROXIMATELY 100-TON COMBINED STORAGE.</li> <li>NATCO HOT WATER MAKER (TANKLESS) FOR WINTER PRODUCTION.</li> </ul> |
| SALE PRICE                 | \$750,000                                                                                                                                                                                                                                                                            |