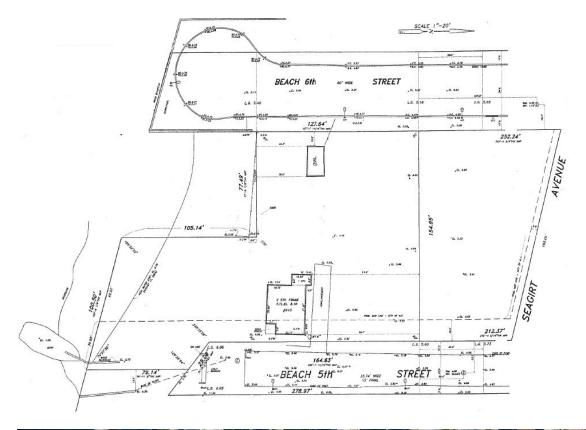

+/- 30,390 Square Foot Lot

## 'As of Right' Development:

- Potential for a 15,000 square foot apartment building
- Can also construct (5) Two-Family Residential Units (each unit includes 3 bedrooms)

Total Lot Size: +/- 0.69 Acres
Total Buildable SF: +/- 15,008 SF

Current Zoning: R4A