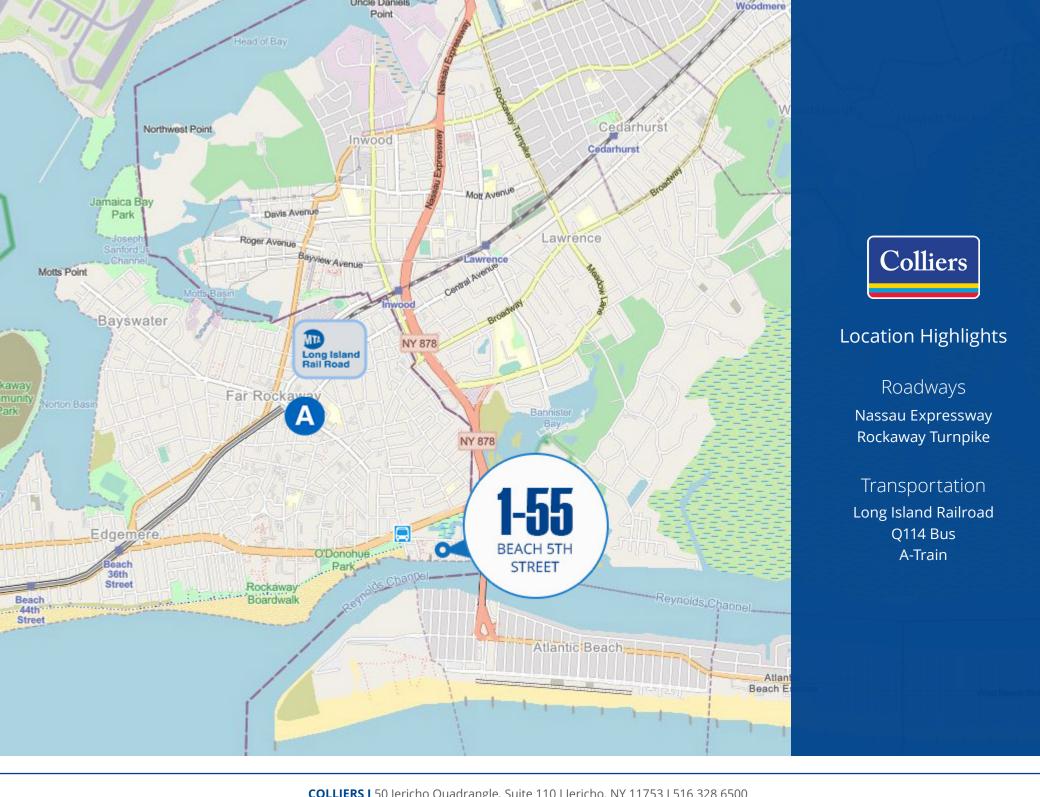

## **Property Highlights**

- Amazing opportunity to develop waterfront housing with a private beach
- Located between Beach 5th and Beach 6th Street
- Close proximity to restaurants, markets and schools
- 1 mile to the A Train with easy accessibility into Manhattan