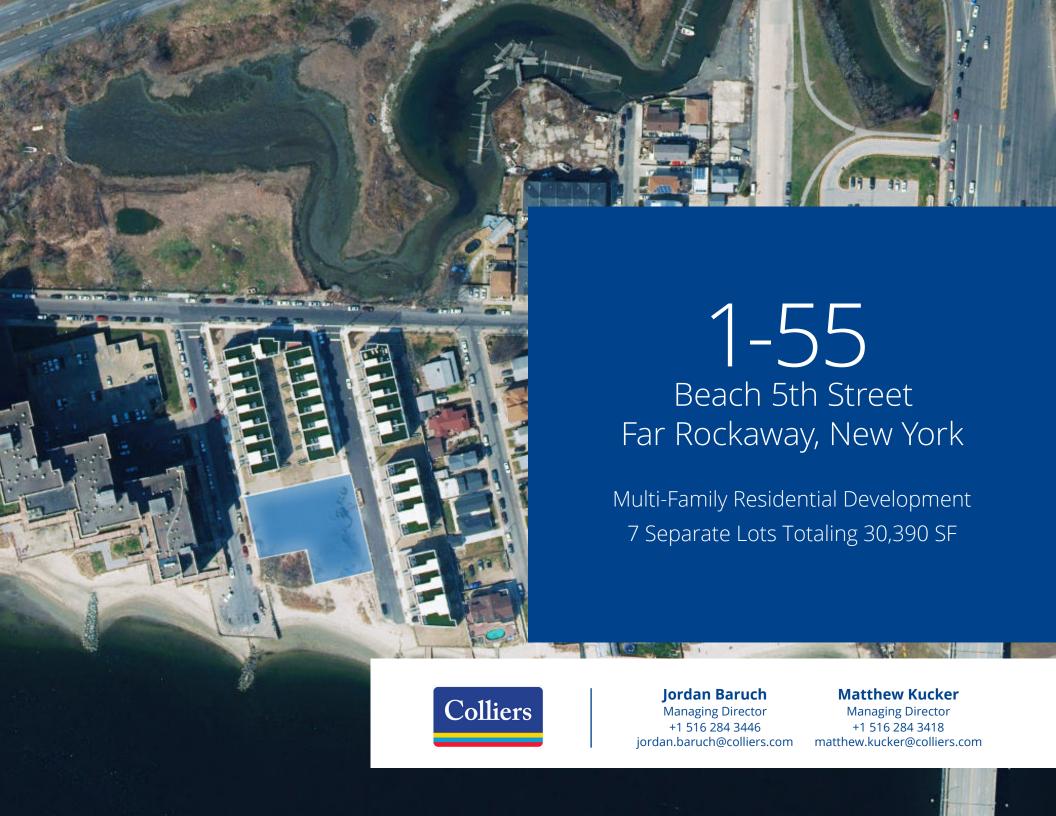

## **Property Highlights**

- Amazing opportunity to develop waterfront housing with a private beach
- Located between Beach 5th and Beach 6th Street
- Close proximity to restaurants, markets and schools
- 1 mile to the A Train with easy accessibility into Manhattan

Asking Sale Price: Present Offers

Copyright © 2021 Colliers International. Information herein has been obtained from sources deemed reliable, however its accuracy cannot be guaranteed. The user is required to conduct their own due diligence and verification.