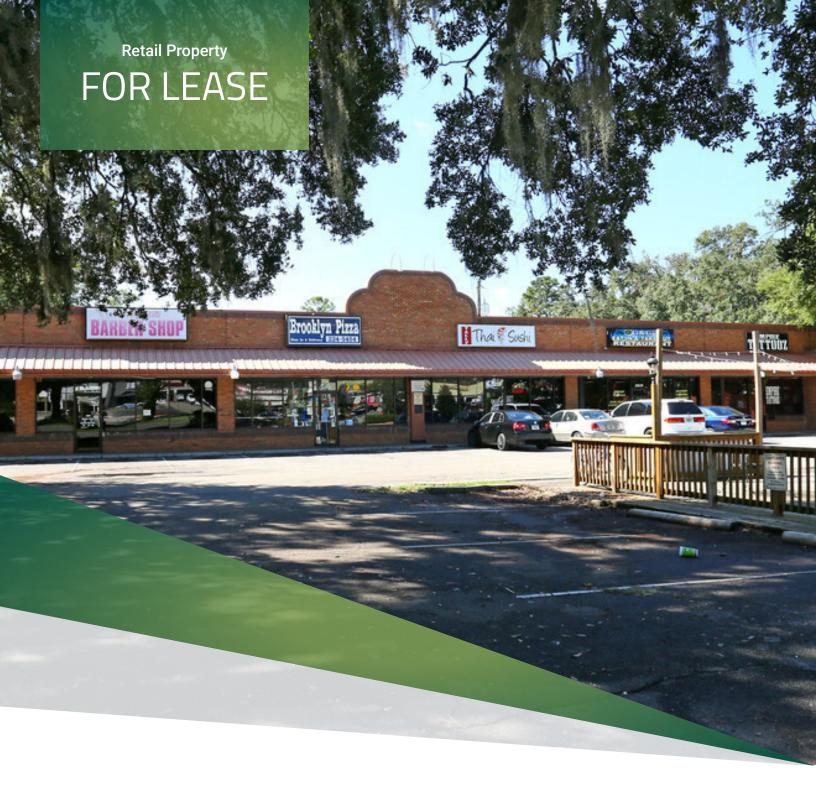

2031 W Pensacola St, Tallahassee, FL 32304

2031 W Pensacola St, Tallahassee, FL 32304

850.933.5899

#### PROPERTY DESCRIPTION

Premier Commercial Group proudly presents 2nd generation restaurant ready space available for lease at Pensacola Plaza in Tallahassee, Florida! Two units (2035 and 2037) are currently available for lease individually at 1,200 sf or together at 2,500 sf.

Seconds from FSU's football stadium and University Campus. Many New student oriented developments and redevelopment occurring within a half mile radius--thousands of new doors being added. Historically 100% leased, current leases are well below marketing conditions.

Strong national corridor for retail/drive thru/ delivery based restaurants. Several large anchored centers fully leased and within a quarter mile proximity (aldi center/publix center).

#### **PROPERTY HIGHLIGHTS**

- One of the main food and entertainment corridors for Florida State
  University
- · Seconds from the football, basketball, soccer, and baseball stadiums
- Seconds from fraternity row and the famous "college town" development on Madison/Gaines st