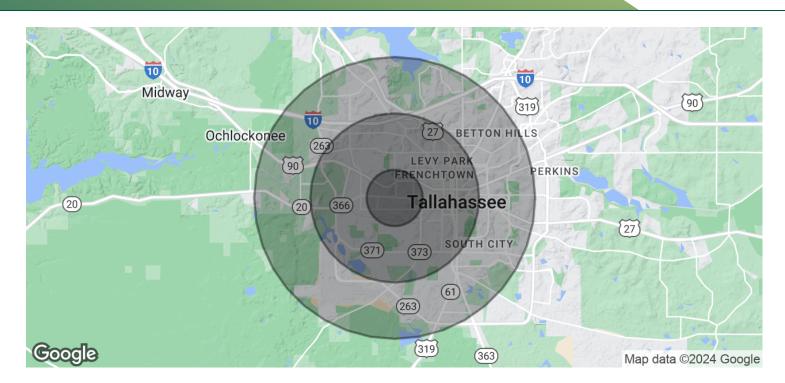

| DEMOGRAPHICS      | 1 MILE   | 3 MILES  | 5 MILES  |
|-------------------|----------|----------|----------|
| Total Households  | 9,917    | 41,613   | 71,431   |
| Total Population  | 19,699   | 89,465   | 151,720  |
| Average HH Income | \$24,507 | \$36,251 | \$47,687 |

### PREMIER COMMERCIAL GROUP

4708 Capital Circle NW, Tallahassee, FL 32303 850.933.5899 | teampcg.com

2031 W Pensacola St, Tallahassee, FL 32304

850.933.5899

| POPULATION           | 1 MILE   | 3 MILES   | 5 MILES   |
|----------------------|----------|-----------|-----------|
| Total Population     | 19,699   | 89,465    | 151,720   |
| Average Age          | 22.7     | 26.9      | 30.1      |
| Average Age (Male)   | 22.9     | 26.9      | 29.4      |
| Average Age (Female) | 22.9     | 27.4      | 31.1      |
| HOUSEHOLDS & INCOME  | 1 MILE   | 3 MILES   | 5 MILES   |
| Total Households     | 9,917    | 41,613    | 71,431    |
| # of Persons per HH  | 2.0      | 2.1       | 2.1       |
| Average HH Income    | \$24,507 | \$36,251  | \$47,687  |
| Average House Value  | \$30,676 | \$109,208 | \$137,671 |
| 3                    | Q30,070  | Q103,200  | \$107,071 |