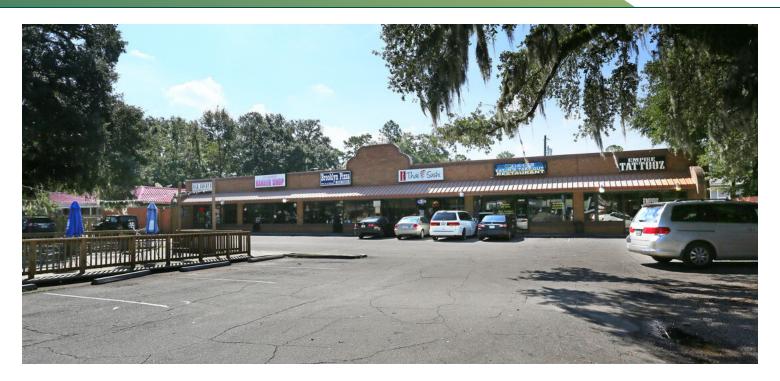

#### PROPERTY DESCRIPTION

Premier Commercial Group proudly presents 2nd generation restaurant ready space available for lease at Pensacola Plaza in Tallahassee, Florida! Two units (2035 and 2037) are currently available for lease individually at 1,200 sf or together at 2,500 sf.

### **OFFERING SUMMARY**

| Lease Rate:      | \$26.00 SF/yr (NNN) |
|------------------|---------------------|
| Number of Units: | 6                   |
| Available SF:    | 1,200 - 2,500 SF    |
| Building Size:   | 6,673 SF            |