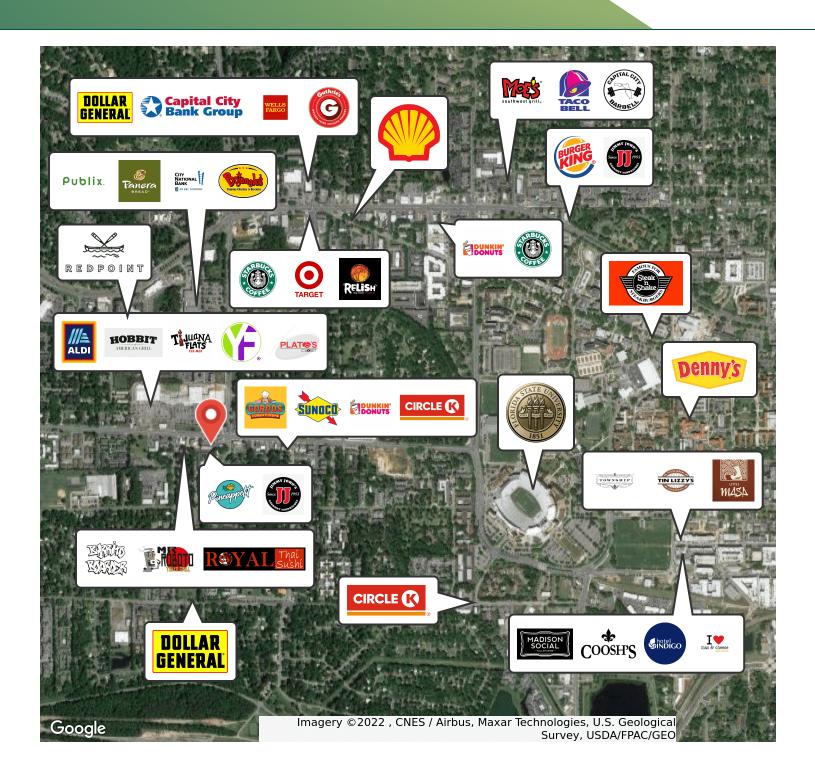

Seconds from FSU's football stadium and University Campus. Many New student oriented developments and redevelopment occurring within a half mile radius--thousands of new doors being added. Historically 100% leased, current leases are well below marketing conditions.

Strong national corridor for retail/drive thru/ delivery based restaurants. Several large anchored centers fully leased and within a quarter mile proximity (aldi center/publix center).