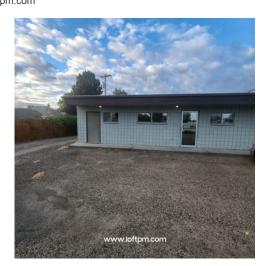

## Office Space for Lease

900 SQUARE FEET \$1.33 /mo

\$1,200 RENT (208) 452-7777 www.loftpm.com

PROPERTY ADDRESS

372 SW 1st Avenue Ontario, OR 97914

COMMERCIAL TYPE: Office

LEASE TYPE: Modified Gross AVAILABLE: Now

## DESCRIPTION

Loft Property Management is pleased to provide this versatile space. Zoned C-1 this space is ideal for office or professional service-based businesses. Located just blocks from historic downtown Ontario right in the professional hub of the city.