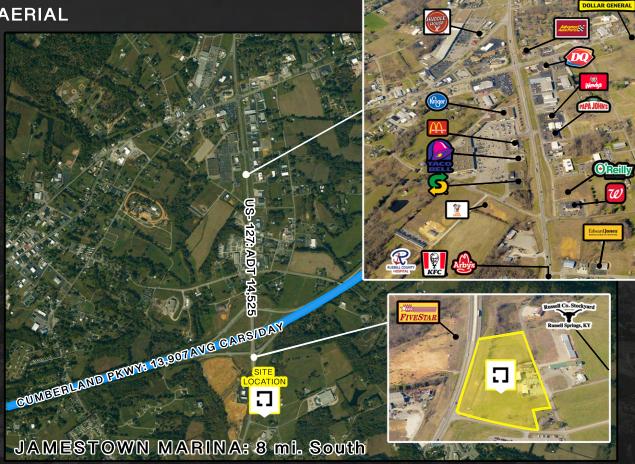

### PROPERTY DESCRIPTION

Highly visible development opportunity with Highway frontage on 6.09 acres of commercially zoned, cleared land! The site is zoned C-1 Highway Oriented Commercial and can accommodate a variety of commercial land uses. Property located 8.7 miles from Lake Cumberland's Jamestown Marina and sees an average daily traffic count of 13,907 cars on US127.

### LOCATION DESCRIPTION

The land is conveniently located at the intersection of US-127 and the Cumberland Parkway in Russell Springs, Kentucky with approximately 660 ft. of frontage along the highway.

# AERIAL