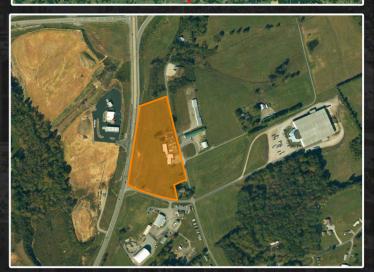

### PROPERTY DESCRIPTION

Highly visible development opportunity with Highway frontage on 6.09 acres of commercially zoned, cleared land! The site is zoned C-1 Highway Oriented Commercial and can accommodate a variety of commercial land uses. Property located 8.7 miles from Lake Cumberland's Jamestown Marina and sees an average daily traffic count of 13,907 cars on US127.

### LOCATION DESCRIPTION

The land is conveniently located at the intersection of US-127 and the Cumberland Parkway in Russell Springs, Kentucky with approximately 660 ft. of frontage along the highway.