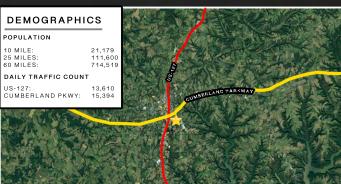

### PROPERTY DESCRIPTION

Highly visible development opportunity with Highway frontage on 6.09 acres of commercially zoned, cleared land! The site is zoned C-1 Highway Oriented Commercial and can accommodate a variety of commercial land uses. Property located 8.7 miles from Lake Cumberland's Jamestown Marina and sees an average daily traffic count of 13,907 cars on US127.