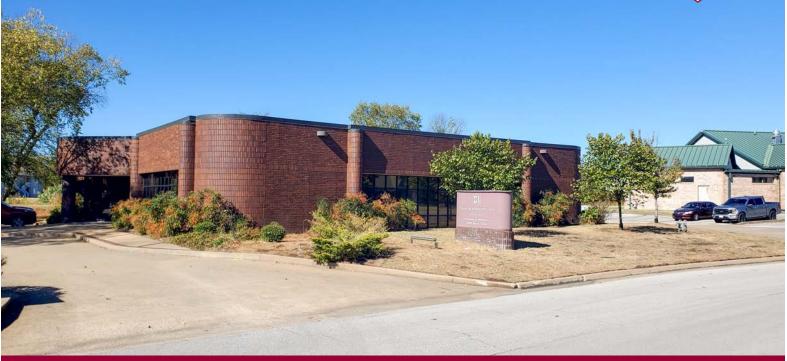

### OFFICE BUILDING FOR SALE 6940 S. Utica Ave., Tulsa, OK 74136

## **PROPERTY HIGHLIGHTS**

- TOTAL BUILDING: 7,187 SF (per Owner)
- LAND AREA: 0.62 ACRES / 27.042 SF (per Tulsa County Assessor)
- 1 STORY BRICK BUILDING WITH RED IRON STEEL FRAME, BAR JOIST & METAL DECKING
- 14 ROOMS WITH BUILT-INS
- CENTRAL COMPUTER SERVER ROOM
- UNIQUE CONFERENCE ROOM & RECEPTION AREA
- KITCHEN WITH REFRIGERATOR AND DISHWASHER
- EXECUTIVE AREA CONTAINS A BUILT-IN, 9' HIGH DOORS WITH BRASS HARDWARE
- IRRIGATION SYSTEM
- GREAT AS AN ATTORNEY'S OFFICE