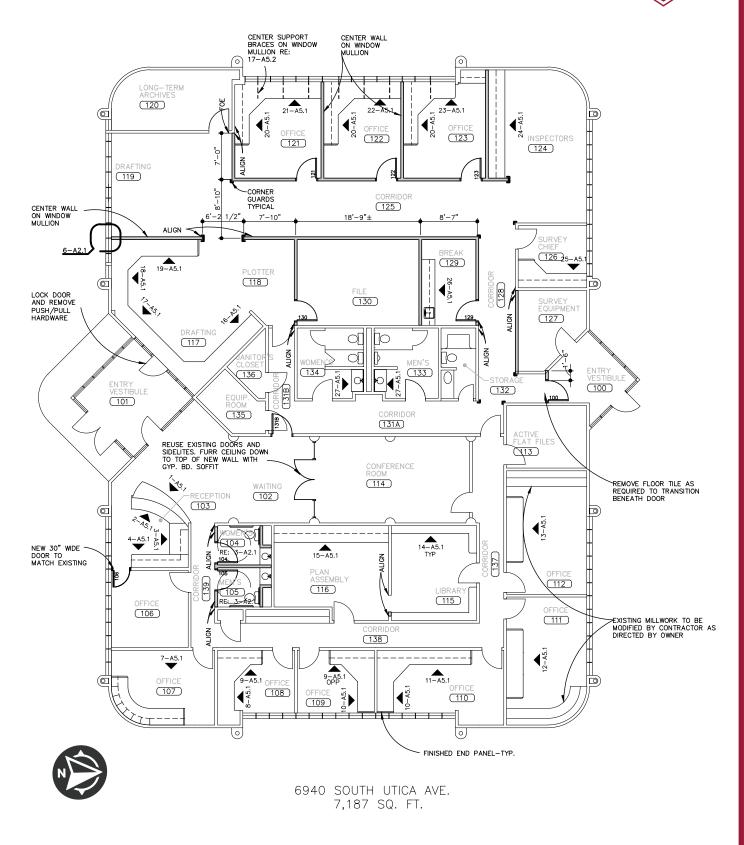

## **PROPERTY HIGHLIGHTS**

- TOTAL BUILDING: 7,187 SF (per Owner)
- LAND AREA: 0.62 ACRES / 27.042 SF (per Tulsa County Assessor)
- 1 STORY BRICK BUILDING WITH RED IRON STEEL FRAME, BAR JOIST & METAL DECKING
- 14 ROOMS WITH BUILT-INS
- CENTRAL COMPUTER SERVER ROOM
- UNIQUE CONFERENCE ROOM & RECEPTION AREA
- KITCHEN WITH REFRIGERATOR AND DISHWASHER
- EXECUTIVE AREA CONTAINS A BUILT-IN, 9' HIGH DOORS WITH BRASS HARDWARE
- IRRIGATION SYSTEM
- GREAT AS AN ATTORNEY'S OFFICE