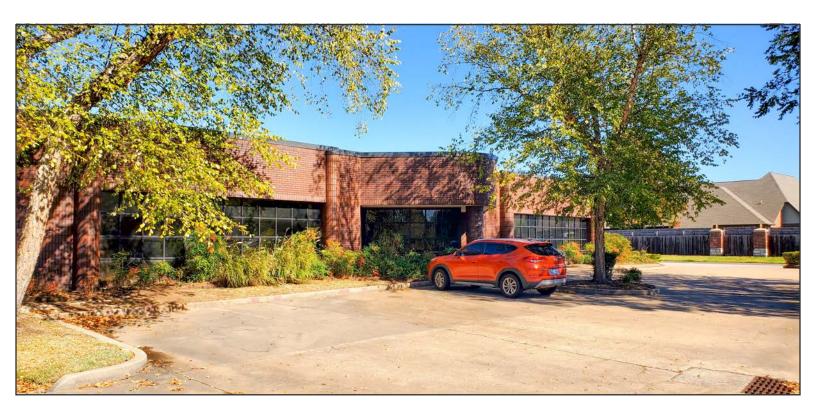

### OFFICE BUILDING FOR SALE 6940 S. Utica Ave., Tulsa, OK 74136

## **PROPERTY HIGHLIGHTS**

- TOTAL BUILDING: 7,187 SF (per Owner)
- LAND AREA: 0.62 ACRES / 27.042 SF (per Tulsa County Assessor)
- 1 STORY BRICK BUILDING WITH RED IRON STEEL FRAME, BAR JOIST & METAL DECKING
- 14 ROOMS WITH BUILT-INS
- CENTRAL COMPUTER SERVER ROOM
- UNIQUE CONFERENCE ROOM & RECEPTION AREA
- KITCHEN WITH REFRIGERATOR AND DISHWASHER
- EXECUTIVE AREA CONTAINS A BUILT-IN, 9' HIGH DOORS WITH BRASS HARDWARE
- IRRIGATION SYSTEM
- GREAT AS AN ATTORNEY'S OFFICE