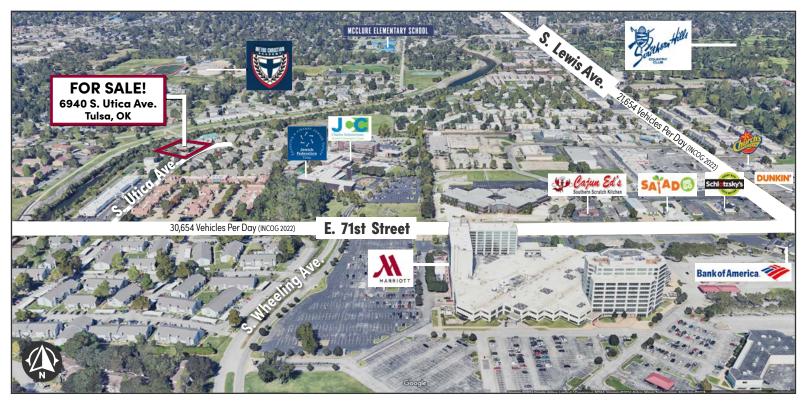

#### **BAUER & ASSOCIATES, REALTORS®** "A Leader in Tulsa Commercial Real Estate Since 1979"

Commercial - Industrial - Investment Property - Property Management

| Traffic Count           | INCOG 2022     |
|-------------------------|----------------|
| 30,654 Vehicles per day | E. 71st Street |
| 21,654 Vehicles per day | S. Lewis Ave.  |

| 2021 Demographics |          | Source: ESRI |           |
|-------------------|----------|--------------|-----------|
|                   | 1 Mile   | 3 Miles      | 5 Miles   |
| Population        | 15,085   | 76,706       | 189,139   |
| Households        | 7,338    | 35,586       | 83,733    |
| Average HH Income | \$57,381 | \$91,135     | \$107,203 |