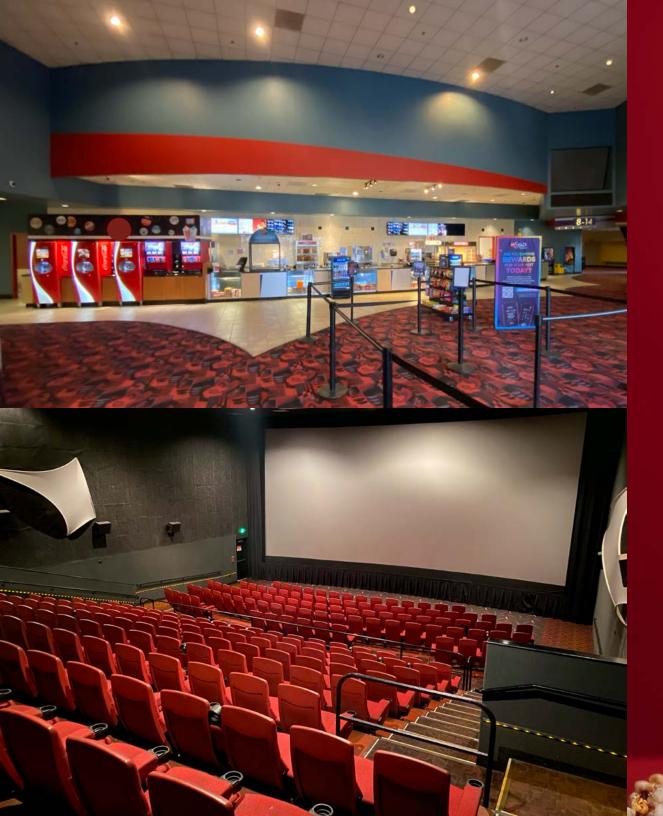

### HIGHLIGHTS

- Existing 14-screen multiplex theater building situated on 17.51 acres
- Fully-equipped +/- 44,281 SF building with 14 theaters, each equipped with full sound, lighting, and projection screen
- Grand entry with concessions and ticketing area as well as two sets of mens and womens restrooms
- Approximately 275,000 people in a 15-minute drive in the vibrant communities of Peoria, East Peoria, Pekin, Creve Couer, and Morton
- Nearest competing multiplex theaters are in AMC Sunnyland 10 in Washington (12 miles away and 22 minute drive) and GQT Willow Knolls in Peoria (15.6 miles away and 20 minute drive)
- Turnkey opportunity for theater operator at a fraction of replacement