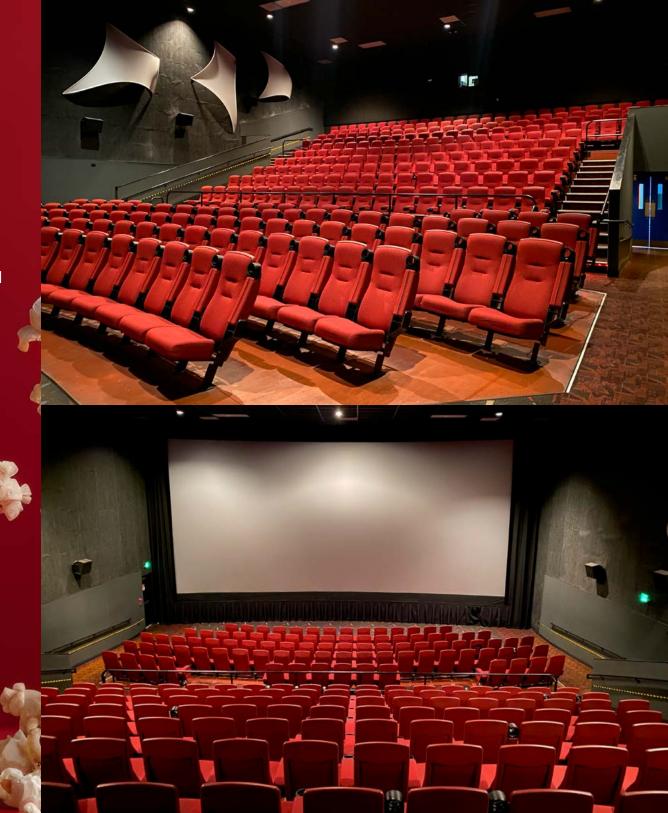

### HIGHLIGHTS

- Existing 14-screen multiplex theater building situated on 17.51 acres
- Fully-equipped +/- 44,281 SF building with 14 theaters, each equipped with full sound, lighting, and projection screen
- Grand entry with concessions and ticketing area as well as two sets of mens and womens restrooms
- Approximately 275,000 people in a 15-minute drive in the vibrant communities of Peoria, East Peoria, Pekin, Creve Couer, and Morton
- Nearest competing multiplex theaters are in AMC Sunnyland 10 in Washington (12 miles away and 22 minute drive) and GQT Willow Knolls in Peoria (15.6 miles away and 20 minute drive)
- Turnkey opportunity for theater operator at a fraction of replacement