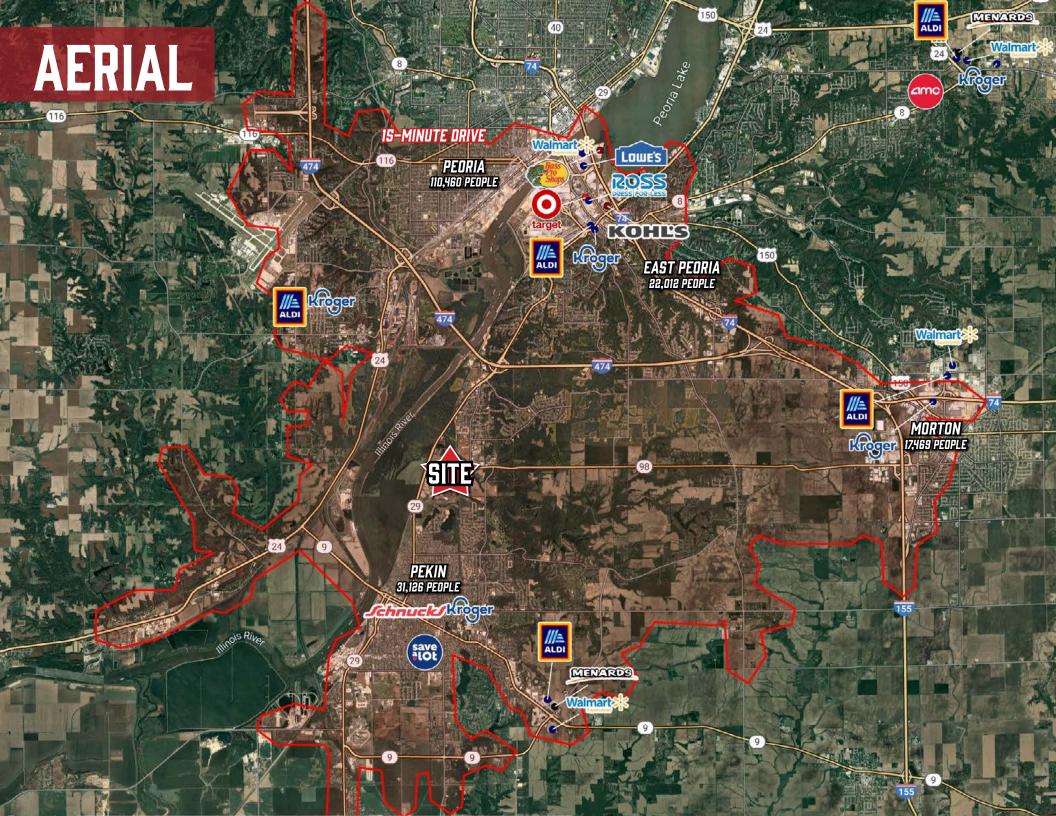

# DEMOGRAPHICS 15-minute drive

274,163
POPULATION

\$118,651 HOUSEHOLD INCOME

123,561 EMPLOYEES

### HIGHLIGHTS

- Existing 14-screen multiplex theater building situated on 17.51 acres
- Fully-equipped +/- 44,281 SF building with 14 theaters, each equipped with full sound, lighting, and projection screen
- Grand entry with concessions and ticketing area as well as two sets of mens and womens restrooms
- Approximately 275,000 people in a 15-minute drive in the vibrant communities of Peoria, East Peoria, Pekin, Creve Couer, and Morton
- Nearest competing multiplex theaters are in AMC Sunnyland 10 in Washington (12 miles away and 22 minute drive) and GQT Willow Knolls in Peoria (15.6 miles away and 20 minute drive)
- Turnkey opportunity for theater operator at a fraction of replacement