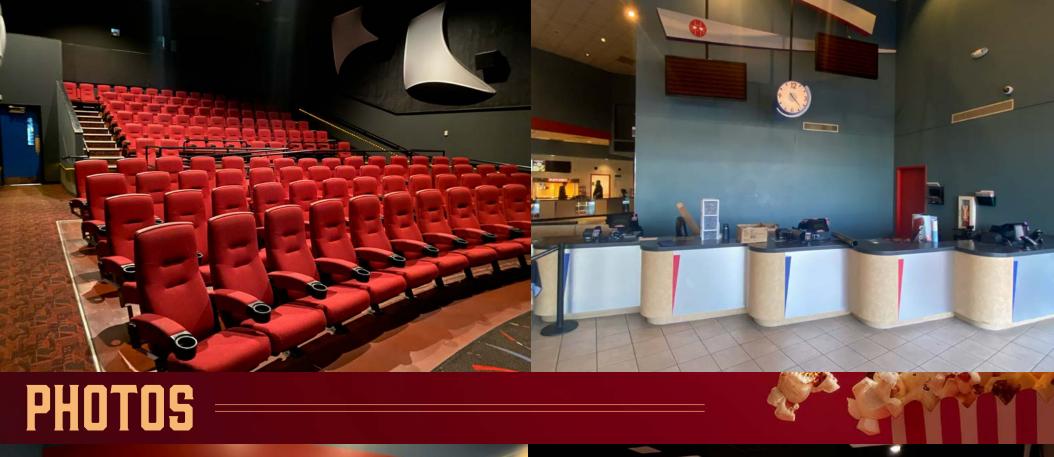

### HIGHLIGHTS

- Existing 14-screen multiplex theater building situated on 17.51 acres
- Fully-equipped +/- 44,281 SF building with 14 theaters, each equipped with full sound, lighting, and projection screen
- Grand entry with concessions and ticketing area as well as two sets of mens and womens restrooms
- Approximately 275,000 people in a 15-minute drive in the vibrant communities of Peoria, East Peoria, Pekin, Creve Couer, and Morton
- Nearest competing multiplex theaters are in AMC Sunnyland 10 in Washington (12 miles away and 22 minute drive) and GQT Willow Knolls in Peoria (15.6 miles away and 20 minute drive)
- Turnkey opportunity for theater operator at a fraction of replacement