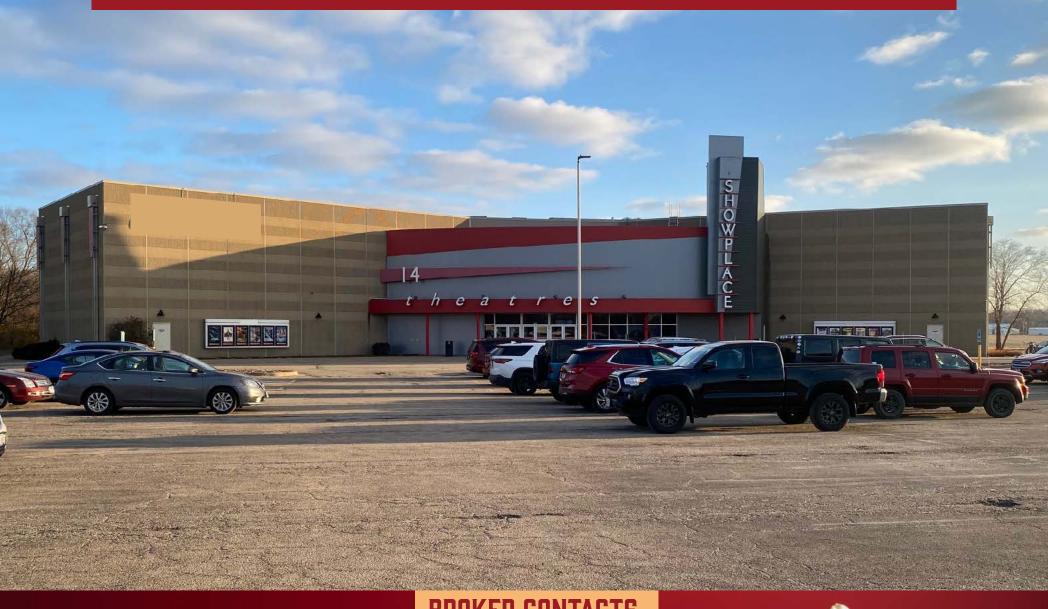

## 14-SCREEN THEATER BUILDING NEAR PEORIA — 1124 EDGEWATER DRIVE // NORTH PEKIN, ILLINOIS —

## **FAST FACTS**

| BUILDING SIZE | +/- 44,281 SF    |
|---------------|------------------|
| PARCEL SIZE   | 17.51 AC         |
| PARKING       | +/- SPACES       |
| PARCEL #      | 04-04-23-400-003 |
| R.E. TAXES    | \$131,682.68     |
| COUNTY        | TAZEWELL         |
| SCREENS       | FOURTEEN         |

### HIGHLIGHTS

- Existing 14-screen multiplex theater building situated on 17.51 acres
- Fully-equipped +/- 44,281 SF building with 14 theaters, each equipped with full sound, lighting, and projection screen
- Grand entry with concessions and ticketing area as well as two sets of mens and womens restrooms
- Approximately 275,000 people in a 15-minute drive in the vibrant communities of Peoria, East Peoria, Pekin, Creve Couer, and Morton
- Nearest competing multiplex theaters are in AMC Sunnyland 10 in Washington (12 miles away and 22 minute drive) and GQT Willow Knolls in Peoria (15.6 miles away and 20 minute drive)
- Turnkey opportunity for theater operator at a fraction of replacement