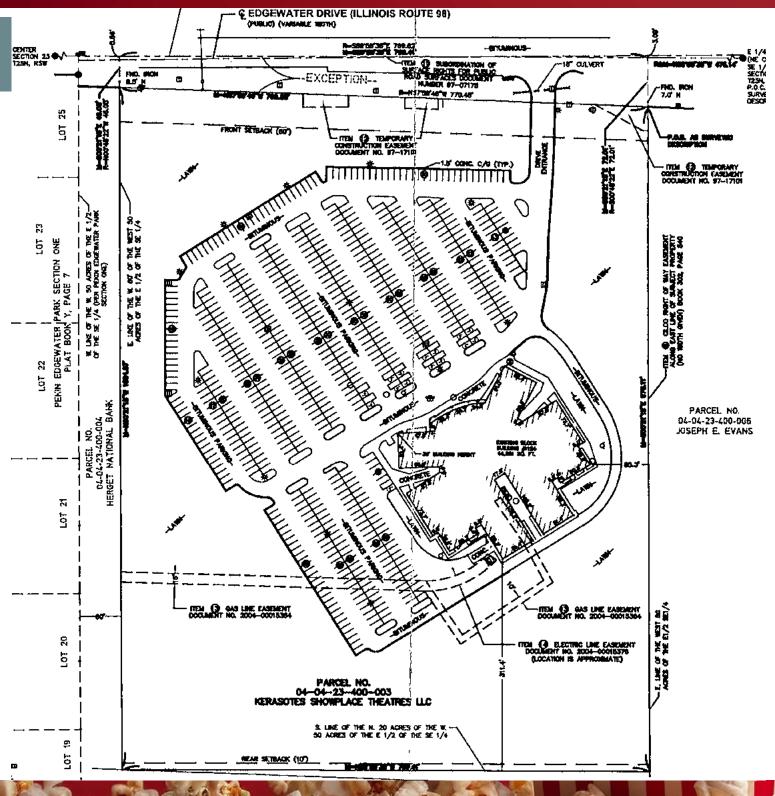

## **FAST FACTS**

| BUILDING SIZE | +/- 44,281 SF    |
|---------------|------------------|
| PARCEL SIZE   | 17.51 AC         |
| PARKING       | +/- SPACES       |
| PARCEL #      | 04-04-23-400-003 |
| R.E. TAXES    | \$131,682.68     |
| COUNTY        | TAZEWELL         |
| SCREENS       | FOURTEEN         |

**SURVEY** 

MICHAEL HAVDALA

312.458.4318
MICHAEL@CITADEL-ADVISORS.COM

**BRENTON SCHRADER** 

312.458.4392

BRENTON@CITADEL-ADVISORS.COM

THIS BROCHURE IS FOR INFORMATIONAL PURPOSES ONLY AND DOES NOT CONSTITUTE AN OFFER, SOLICITATION, OR GUARANTEE OF ANY PROPERTY DETAILS. PROSPECTIVE BUYERS OR TENANTS SHOULD INDEPENDENTLY VERIFY ALL INFORMATION AND CONSULT LEGAL OR FINANCIAL PROFESSIONALS BEFORE MAKING DECISIONS.