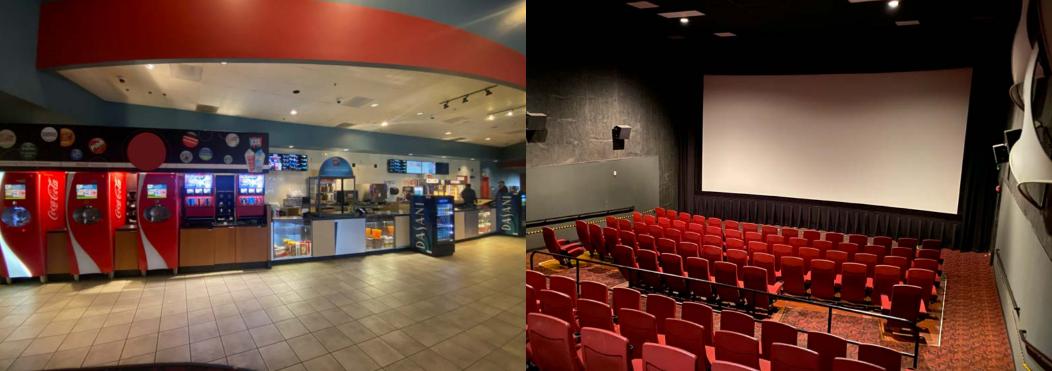

### HIGHLIGHTS

- Existing 14-screen multiplex theater building situated on 17.51 acres
- Fully-equipped +/- 44,281 SF building with 14 theaters, each equipped with full sound, lighting, and projection screen
- Grand entry with concessions and ticketing area as well as two sets of mens and womens restrooms
- Approximately 275,000 people in a 15-minute drive in the vibrant communities of Peoria, East Peoria, Pekin, Creve Couer, and Morton
- Nearest competing multiplex theaters are in AMC Sunnyland 10 in Washington (12 miles away and 22 minute drive) and GQT Willow Knolls in Peoria (15.6 miles away and 20 minute drive)
- Turnkey opportunity for theater operator at a fraction of replacement