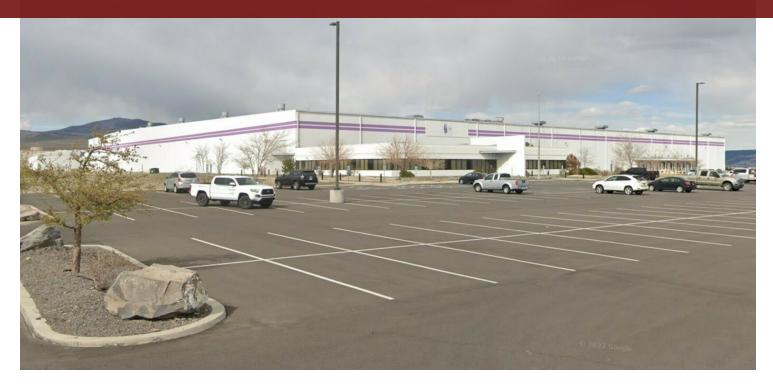

# Industrial For Lease 2200 E Newlands Dr Fernley, NV 89408

#### **Property Description**

Approximately 150,000 of warehouse space for sublease Sublease available for up to 48 months

#### **Property Highlights**

- NNN estimated at .12/SF/MO
- Utilities TBD based on proposed use
- Access to Restrooms and Office Space Negotiable
- Heavy Power Available
- Approximately 46' clear height
- 150,000 Sf total, can demised to 50,000 SF
- (1) Grade level door plus access to (1) shared grade level door
- 3 Dock High Doors with Levelers
- Potential to be rail served