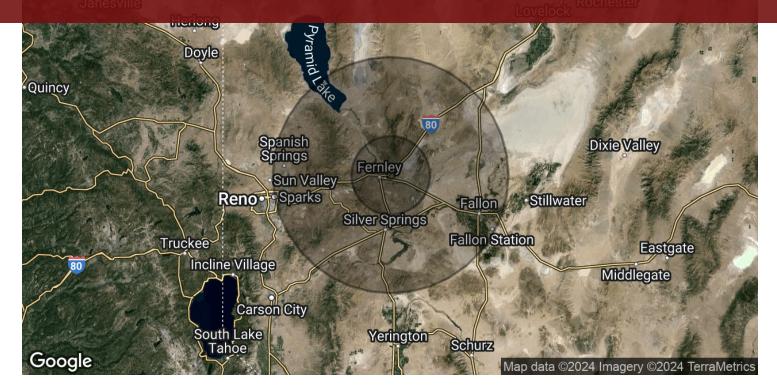

#### **Offering Summary**

| Lease Rate:   | Negotiable |
|---------------|------------|
| Available SF: | 150,000 SF |

| Demographics            | 1 Mile   | 10 Miles | 30 Miles |
|-------------------------|----------|----------|----------|
| Total Households        | 56       | 8,390    | 69,160   |
| <b>Total Population</b> | 136      | 21,790   | 170,112  |
| Average HH Income       | \$58,394 | \$73,332 | \$83,889 |

## Industrial For Lease 2200 Newlands Dr E Fernley, NV 89408

| Population           | 1 Mile    | 10 Miles  | 30 Miles  |
|----------------------|-----------|-----------|-----------|
| Total Population     | 136       | 21,790    | 170,112   |
| Average Age          | 36.7      | 38.8      | 41.2      |
| Average Age (Male)   | 37.0      | 39.6      | 40.3      |
| Average Age (Female) | 36.2      | 38.4      | 42.4      |
| Households & Income  | 1 Mile    | 10 Miles  | 30 Miles  |
| Total Households     | 56        | 8,390     | 69,160    |
| # of Persons per HH  | 2.4       | 2.6       | 2.5       |
| Average HH Income    | \$58,394  | \$73,332  | \$83,889  |
| Average House Value  | \$184,670 | \$241,286 | \$301,520 |