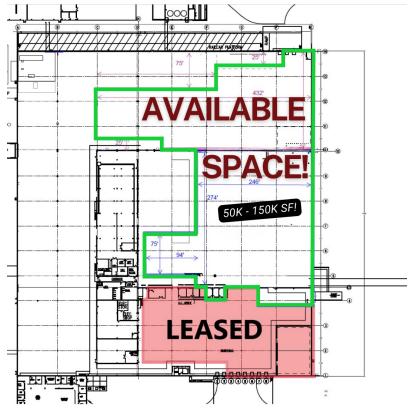

#### **Property Description**

Approximately 150,000 of warehouse space for sublease Sublease available for up to 48 months

#### **Property Highlights**

- NNN estimated at .12/SF/MO
- Utilities TBD based on proposed use
- Access to Restrooms and Office Space Negotiable
- Heavy Power Available
- Approximately 46' clear height
- 150,000 Sf total, can demised to 50,000 SF
- (1) Grade level door plus access to (1) shared grade level door
- 3 Dock High Doors with Levelers
- Potential to be rail served

#### **Offering Summary**

| Lease Rate:   | Negotiable |
|---------------|------------|
| Available SF: | 150,000 SF |

| Demographics            | 1 Mile   | 10 Miles | 30 Miles |
|-------------------------|----------|----------|----------|
| Total Households        | 56       | 8,390    | 69,160   |
| <b>Total Population</b> | 136      | 21,790   | 170,112  |
| Average HH Income       | \$58,394 | \$73,332 | \$83,889 |