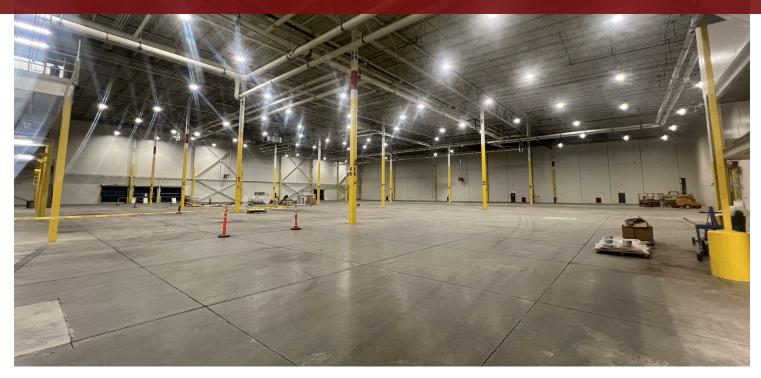

#### **Property Description**

Approximately 150,000 of warehouse space for sublease Sublease available for up to 48 months

#### **Property Highlights**

- NNN estimated at .12/SF/MO
- Utilities TBD based on proposed use
- Access to Restrooms and Office Space Negotiable
- Heavy Power Available
- Approximately 46' clear height
- 150,000 Sf total, can demised to 50,000 SF
- (1) Grade level door plus access to (1) shared grade level door
- 3 Dock High Doors with Levelers
- Potential to be rail served