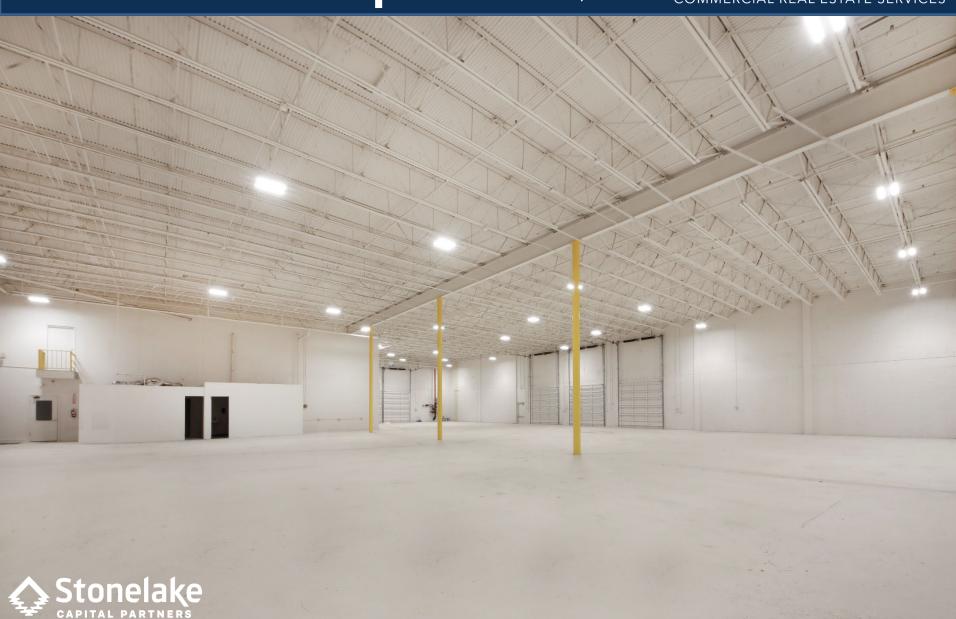

#### **SPACE FOR LEASE - INFORMATION**

- > 29,574 SF Total
- > 3,824 SF Office
- > 20' Clear Height
- 2 Dock High Doors
- > 3 Grade Level Doors
- New 2024 Make-Ready
  - > New Exterior Paint
  - Whitebox Interior Warehouse
  - LED Warehouse Lighting
  - > Updated Office Finishes
- Ouick Access to I-95
- > Quick Access to Florida Turnpike
- > Generator Ready

#### 2024 Make Ready Work

- New Exterior Paint
- Whitebox Interior Warehouse
- LED Warehouse Lighting
- Upgraded Interior Finishes

 2,224 SF 2<sup>nd</sup> Floor Office Included

29,574-SF Available 6630 NW 16<sup>th</sup> Terrace Fort Lauderdale, FL