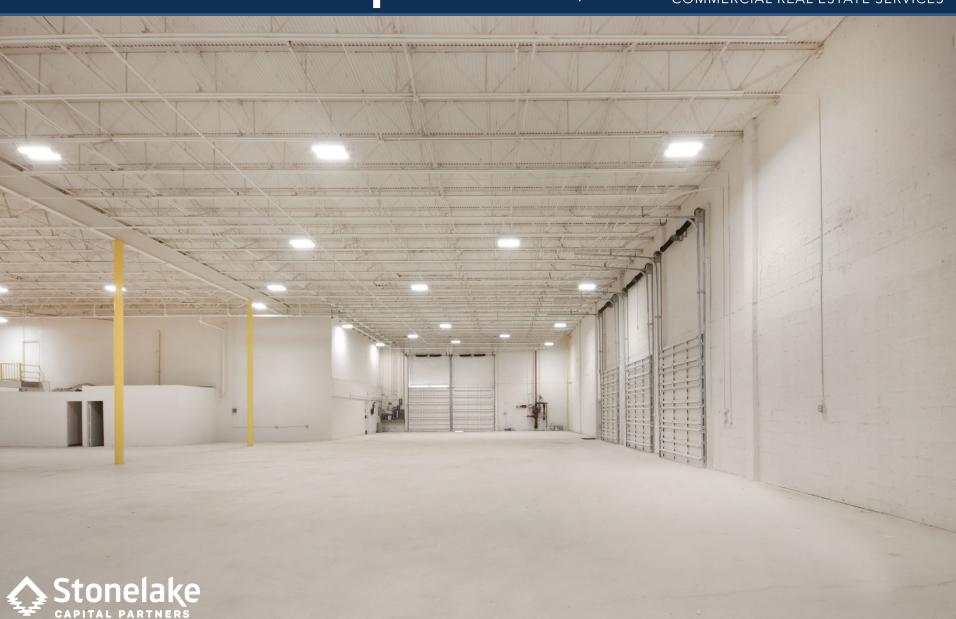

#### 2024 Make Ready Work

- New Exterior Paint
- Whitebox Interior Warehouse
- LED Warehouse Lighting
- Upgraded Interior Finishes

 2,224 SF 2<sup>nd</sup> Floor Office Included

29,574-SF Available 6630 NW 16<sup>th</sup> Terrace Fort Lauderdale, FL