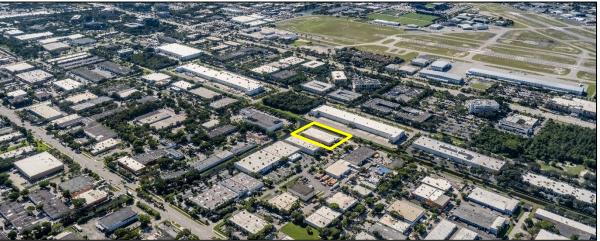

#### **SPACE FOR LEASE - INFORMATION**

- > 29,574 SF Total
- > 3,824 SF Office
- > 20' Clear Height
- 2 Dock High Doors
- > 3 Grade Level Doors
- New 2024 Make-Ready
  - > New Exterior Paint
  - Whitebox Interior Warehouse
  - LED Warehouse Lighting
  - > Updated Office Finishes
- Ouick Access to I-95
- > Quick Access to Florida Turnpike
- > Generator Ready