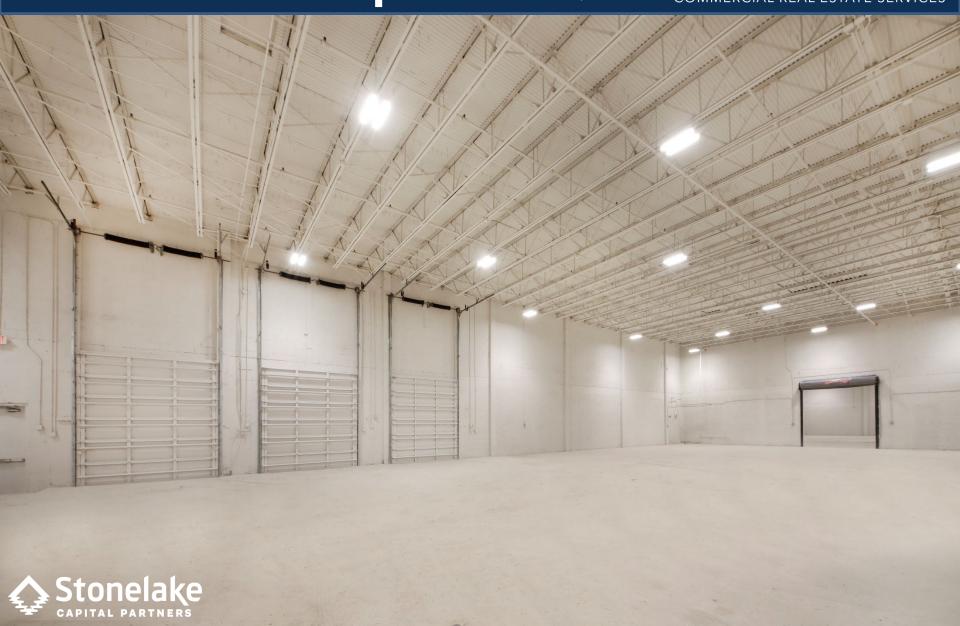

#### 2024 Make Ready Work

- New Exterior Paint
- Whitebox Interior Warehouse
- LED Warehouse Lighting
- Upgraded Interior Finishes

 2,224 SF 2<sup>nd</sup> Floor Office Included

29,574-SF Available 6630 NW 16<sup>th</sup> Terrace Fort Lauderdale, FL