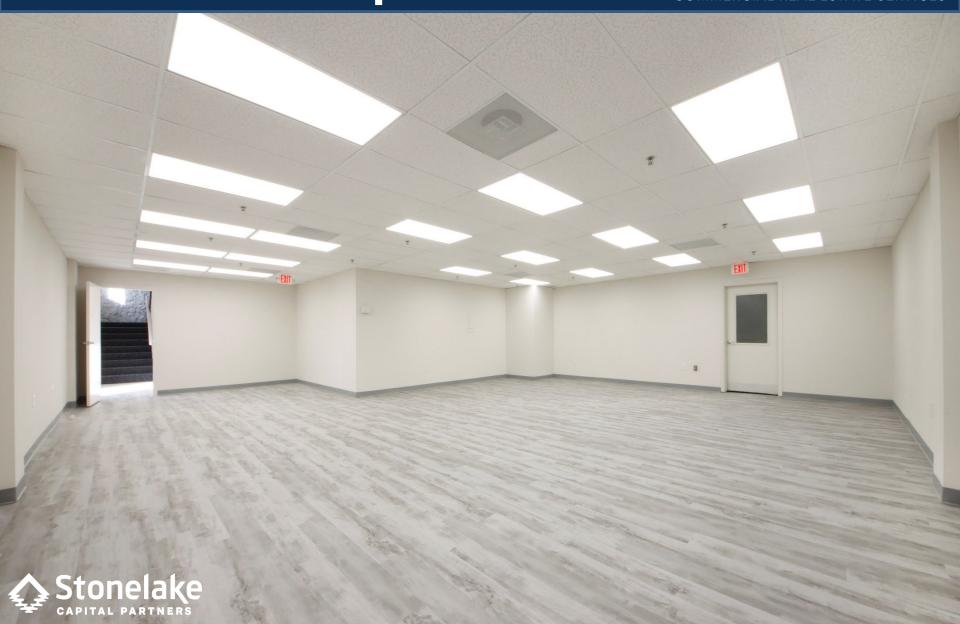

#### **SPACE FOR LEASE - INFORMATION**

- > 29,574 SF Total
- > 3,824 SF Office
- > 20' Clear Height
- 2 Dock High Doors
- > 3 Grade Level Doors
- New 2024 Make-Ready
  - > New Exterior Paint
  - Whitebox Interior Warehouse
  - LED Warehouse Lighting
  - > Updated Office Finishes
- Ouick Access to I-95
- > Quick Access to Florida Turnpike
- > Generator Ready

#### 2024 Make Ready Work

- New Exterior Paint
- Whitebox Interior Warehouse
- LED Warehouse Lighting
- Upgraded Interior Finishes

 2,224 SF 2<sup>nd</sup> Floor Office Included

29,574-SF Available 6630 NW 16<sup>th</sup> Terrace Fort Lauderdale, FL