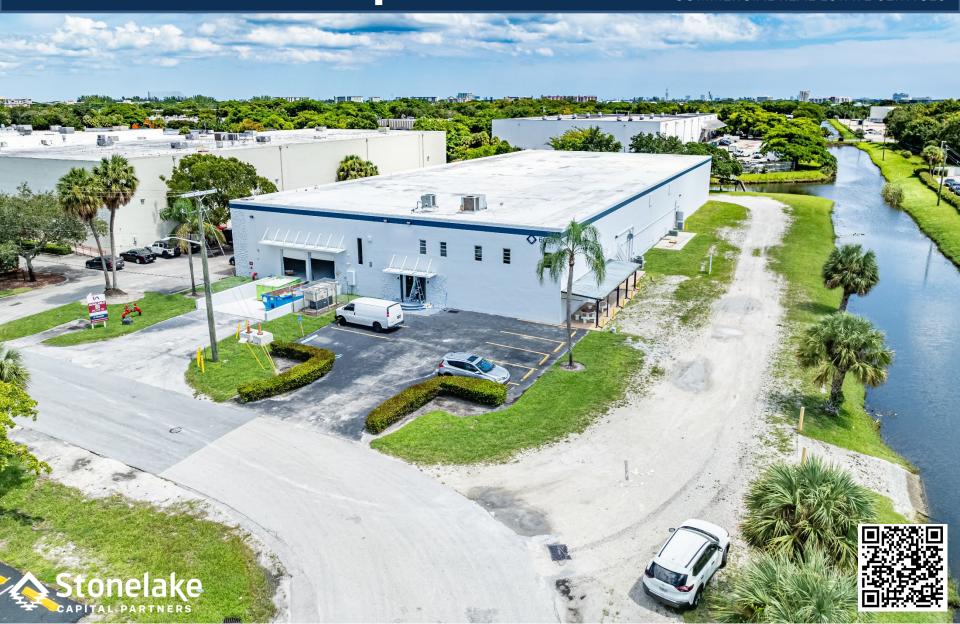

29,574-SF Available 6630 NW 16<sup>th</sup> Terrace Fort Lauderdale, FL

#### **SPACE FOR LEASE - INFORMATION**

- > 29,574 SF Total
- > 3,824 SF Office
- > 20' Clear Height
- 2 Dock High Doors
- > 3 Grade Level Doors
- New 2024 Make-Ready
  - > New Exterior Paint
  - Whitebox Interior Warehouse
  - LED Warehouse Lighting
  - > Updated Office Finishes
- Ouick Access to I-95
- > Quick Access to Florida Turnpike
- > Generator Ready