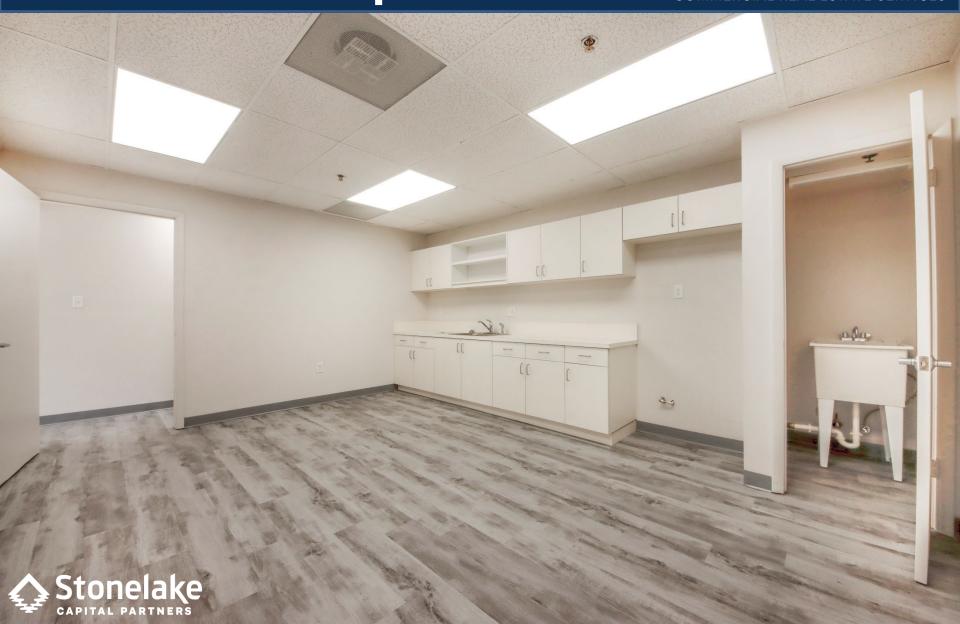

#### **SPACE FOR LEASE - INFORMATION**

- > 29,574 SF Total
- > 3,824 SF Office
- > 20' Clear Height
- 2 Dock High Doors
- > 3 Grade Level Doors
- New 2024 Make-Ready
  - > New Exterior Paint
  - Whitebox Interior Warehouse
  - LED Warehouse Lighting
  - > Updated Office Finishes
- Ouick Access to I-95
- > Quick Access to Florida Turnpike
- > Generator Ready

#### 2024 Make Ready Work

- New Exterior Paint
- Whitebox Interior Warehouse
- LED Warehouse Lighting
- Upgraded Interior Finishes

 2,224 SF 2<sup>nd</sup> Floor Office Included

29,574-SF Available 6630 NW 16<sup>th</sup> Terrace Fort Lauderdale, FL