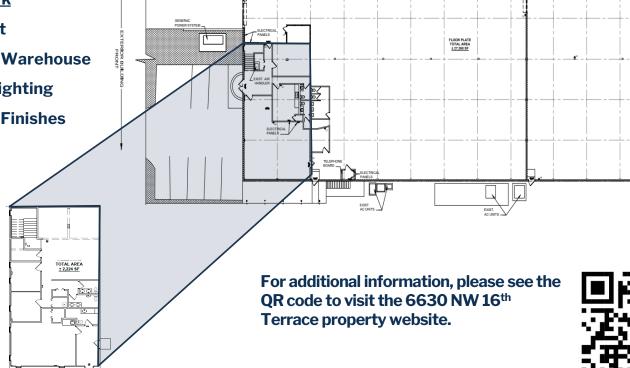

#### **Floor Plan**

29,574-SF

#### 2024 Make Ready Work

- New Exterior Paint
- Whitebox Interior Warehouse
- LED Warehouse Lighting
- Upgraded Interior Finishes

 2,224 SF 2<sup>nd</sup> Floor Office Included

29,574-SF Available 6630 NW 16<sup>th</sup> Terrace Fort Lauderdale, FL