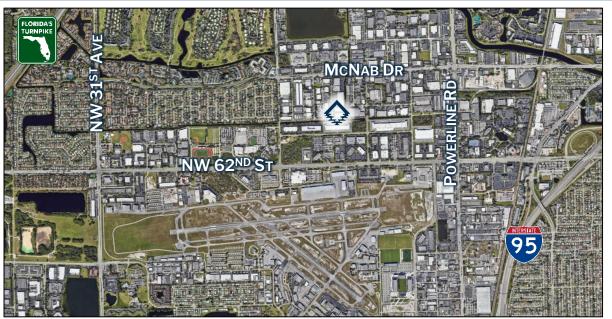

#### **SPACE FOR LEASE - INFORMATION**

- > 29,574 SF Total
- > 3,824 SF Office
- > 20' Clear Height
- 2 Dock High Doors
- > 3 Grade Level Doors
- New 2024 Make-Ready
  - > New Exterior Paint
  - Whitebox Interior Warehouse
  - LED Warehouse Lighting
  - > Updated Office Finishes
- Ouick Access to I-95
- > Quick Access to Florida Turnpike
- > Generator Ready