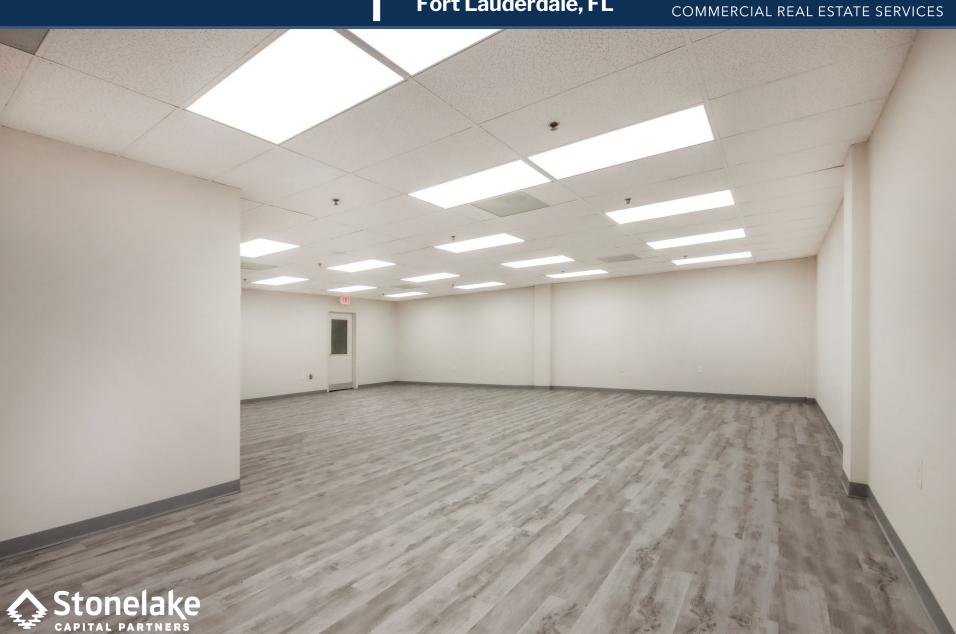

#### **SPACE FOR LEASE - INFORMATION**

- > 29,574 SF Total
- > 3,824 SF Office
- > 20' Clear Height
- 2 Dock High Doors
- > 3 Grade Level Doors
- New 2024 Make-Ready
  - > New Exterior Paint
  - Whitebox Interior Warehouse
  - LED Warehouse Lighting
  - > Updated Office Finishes
- Ouick Access to I-95
- > Quick Access to Florida Turnpike
- > Generator Ready

#### 2024 Make Ready Work

- New Exterior Paint
- Whitebox Interior Warehouse
- LED Warehouse Lighting
- Upgraded Interior Finishes

 2,224 SF 2<sup>nd</sup> Floor Office Included

29,574-SF Available 6630 NW 16<sup>th</sup> Terrace Fort Lauderdale, FL