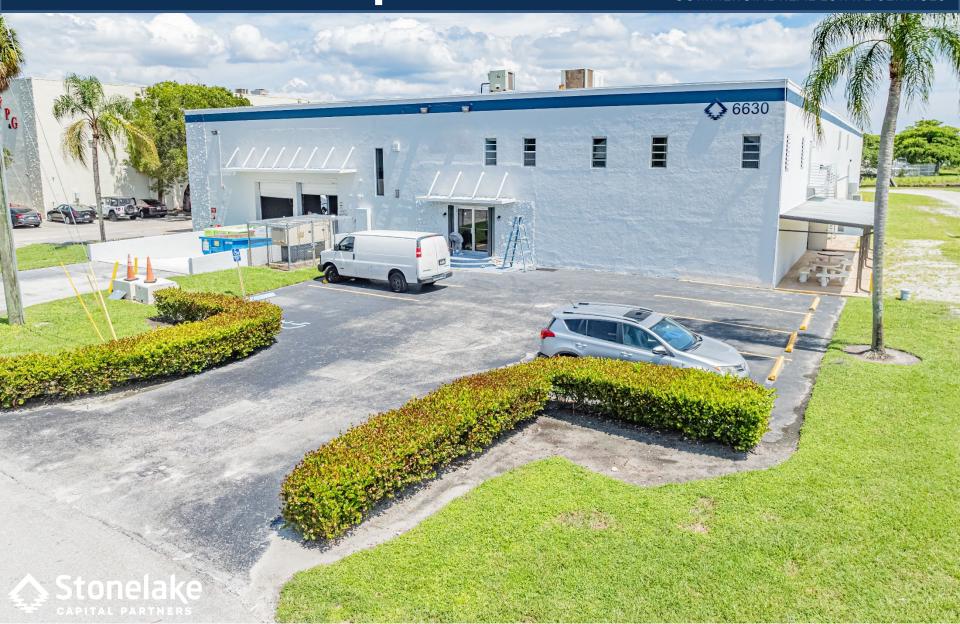

### 6630 NW 16<sup>th</sup> Terrace Fort Lauderdale, FL

COMMERCIAL REAL ESTATE SERVICES

#### **SPACE FOR LEASE - INFORMATION**

- > 29,574 SF Total
- > 3,824 SF Office
- > 20' Clear Height
- 2 Dock High Doors
- > 3 Grade Level Doors
- New 2024 Make-Ready
  - > New Exterior Paint
  - Whitebox Interior Warehouse
  - LED Warehouse Lighting
  - > Updated Office Finishes
- Ouick Access to I-95
- > Quick Access to Florida Turnpike
- > Generator Ready