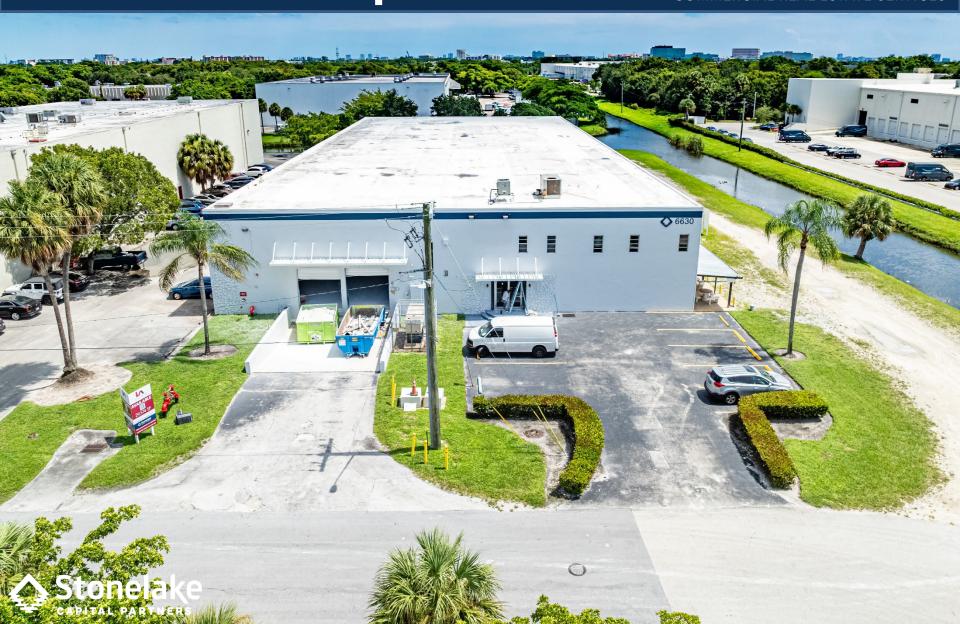

29,574-SF Available 6630 NW 16<sup>th</sup> Terrace Fort Lauderdale, FL

### 6630 NW 16<sup>th</sup> Terrace Fort Lauderdale, FL

COMMERCIAL REAL ESTATE SERVICES

#### **SPACE FOR LEASE - INFORMATION**

- > 29,574 SF Total
- > 3,824 SF Office
- > 20' Clear Height
- 2 Dock High Doors
- > 3 Grade Level Doors
- New 2024 Make-Ready
  - > New Exterior Paint
  - Whitebox Interior Warehouse
  - LED Warehouse Lighting
  - > Updated Office Finishes
- Ouick Access to I-95
- > Quick Access to Florida Turnpike
- > Generator Ready