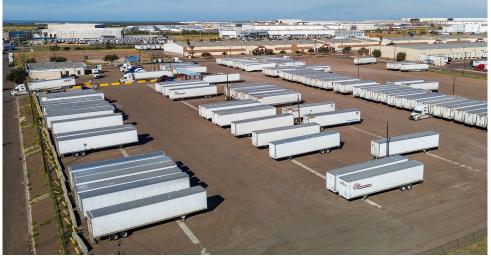

## Laredo, Texas Fleet Yard

18702 Metropolitan Rd, Laredo, TX 78045

This 11-acre Outpost offers parking for up to 320 semi-trucks. The yard provides convenient access to I-35, a major north-south artery connecting Texas and Mexico. It's within easy reach of the World Trade Bridge and Colombia Solidarity Bridge, two of the busiest commercial border crossings between the United States and Mexico.

## **Yard Features and Amenities**

A Asphalt & gravel surface

LED lighting

Security cameras

Inspections

Automated gates

M Dolly pads

Onsite staff