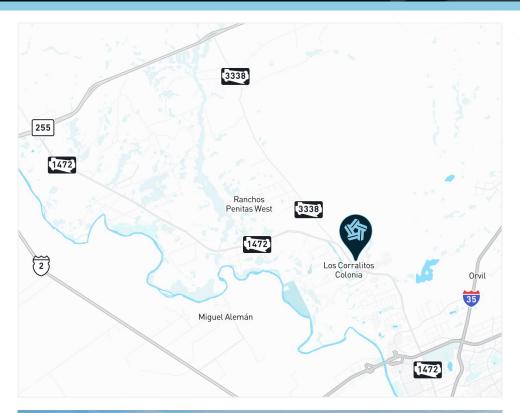

## Laredo, Texas Fleet Yard

18702 Metropolitan Rd, Laredo, TX 78045

This 11-acre Outpost offers parking for up to 320 semi-trucks. The yard provides convenient access to I-35, a major north-south artery connecting Texas and Mexico. It's within easy reach of the World Trade Bridge and Colombia Solidarity Bridge, two of the busiest commercial border crossings between the United States and Mexico.