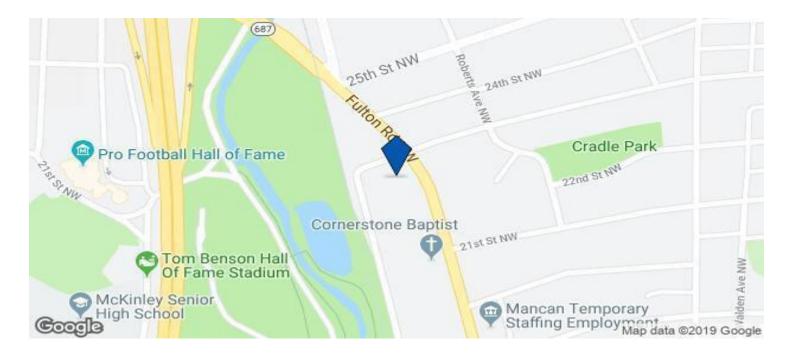

# 2223 Fulton Rd. NW Canton, Ohio 44708

#### **Property Description:**

Professional Offices for lease. Several available suites. Centrally located in Canton providing easy access to I-77, Rt 62, Pro Football Hall of Fame, shopping, restaurants and Downtown. Beautiful views of Stadium Park.