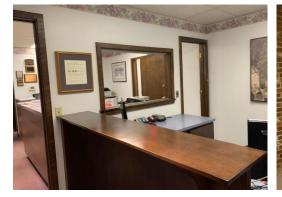

## **Additional Photos**

<u>Suite 102:</u> 1652 sqft. Former Dental Office. Waiting and Reception areas, reception office, 2 private offices, 5 exam rooms, kitchen and 2 RR. \$1450/month

**Suite 103:** 1225 sqft. Waiting Room, Reception, 6 Offices, RR. \$1095/month

**Suite 202:** 1225 sqft. Waiting Room, Kitchenette, 3 offices, 2 restrooms. \$1285/month.

Suite 203 & 204: 1400 sqft. \$1465/month.

**Suite 205:** 900 sqft. Waiting Room, Reception, 2 offices, restroom, exterior rear door and staircase. \$750/month.