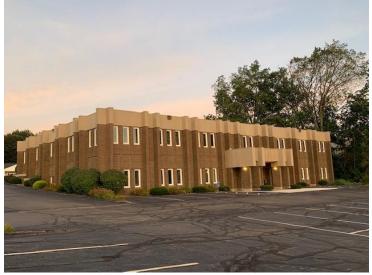

## FOR LEASE Office Building

# 2223 Fulton Rd. NW Canton, Ohio 44708

#### **Property Highlights:**

- Freestanding office building with signage
- Excellent floor plan
- Easy Access to I-77 and Rt 30, Aultman and Mercy Hospitals, Pro Football HOF and Village
- Mix of open office areas

#### **Property Description:**

Professional Offices for lease. Several available suites. Centrally located in Canton providing easy access to I-77, Rt 62, Pro Football Hall of Fame, shopping, restaurants and Downtown. Beautiful views of Stadium Park.