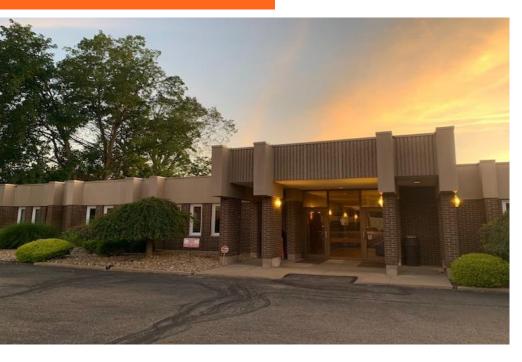

## **Additional Photos**

<u>Suite 102:</u> 1652 sqft. Former Dental Office. Waiting and Reception areas, reception office, 2 private offices, 5 exam rooms, kitchen and 2 RR. \$1450/month

**Suite 103:** 1225 sqft. Waiting Room, Reception, 6 Offices, RR. \$1095/month