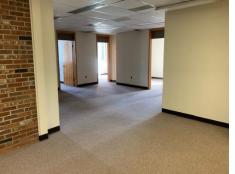

## **Additional Photos**

<u>Suite 102:</u> 1652 sqft. Former Dental Office. Waiting and Reception areas, reception office, 2 private offices, 5 exam rooms, kitchen and 2 RR. \$1450/month

**Suite 103:** 1225 sqft. Waiting Room, Reception, 6 Offices, RR. \$1095/month

**Suite 202:** 1225 sqft. Waiting Room, Kitchenette, 3 offices, 2 restrooms. \$1285/month.

Suite 203 & 204: 1400 sqft. \$1465/month.

**Suite 205:** 900 sqft. Waiting Room, Reception, 2 offices, restroom, exterior rear door and staircase. \$750/month.