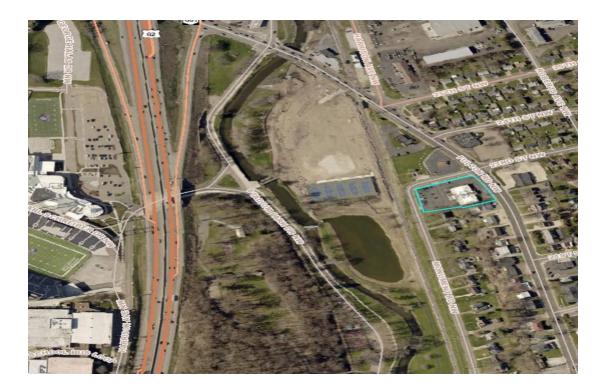

# 2223 Fulton Rd. NW Canton, Ohio 44708

#### **Property Description:**

Professional Offices for lease. Several available suites. Centrally located in Canton providing easy access to I-77, Rt 62, Pro Football Hall of Fame, shopping, restaurants and Downtown. Beautiful views of Stadium Park.