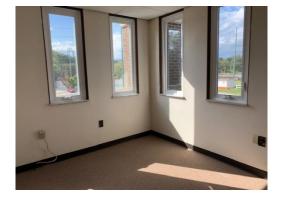

## **Additional Photos**

<u>Suite 102:</u> 1652 sqft. Former Dental Office. Waiting and Reception areas, reception office, 2 private offices, 5 exam rooms, kitchen and 2 RR. \$1450/month

**Suite 103:** 1225 sqft. Waiting Room, Reception, 6 Offices, RR. \$1095/month

**Suite 202:** 1225 sqft. Waiting Room, Kitchenette, 3 offices, 2 restrooms. \$1285/month.

Suite 203 & 204: 1400 sqft. \$1465/month.

**Suite 205:** 900 sqft. Waiting Room, Reception, 2 offices, restroom, exterior rear door and staircase. \$750/month.