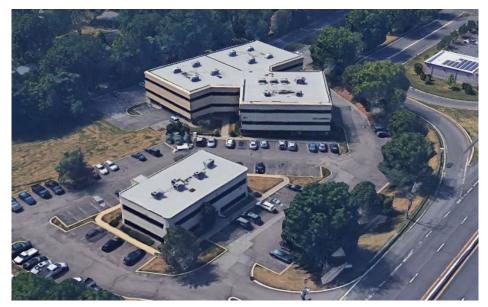

## 235 & 239 Route 22 Green Brook, NJ

## Property Features

- Great window line with ample natural light
- Private restrooms in some suites
- · Well-maintained with long-term owner
- Office park setting
- 5+ cars per 1,000 SF with some covered parking
- Additional pad site for further development/additional parking