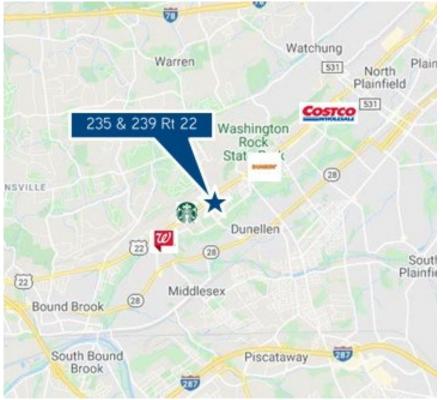

## 235 & 239 Route 22 Green Brook, NJ

### Location

- Excellent visibility on Route 22
- Proximate to I-287 and Route 78
- Approximately 8 miles to the Bridgewater Mall
- Convenient to Robert Wood Johnson, Memorial Sloan Kettering and Barnabas Health