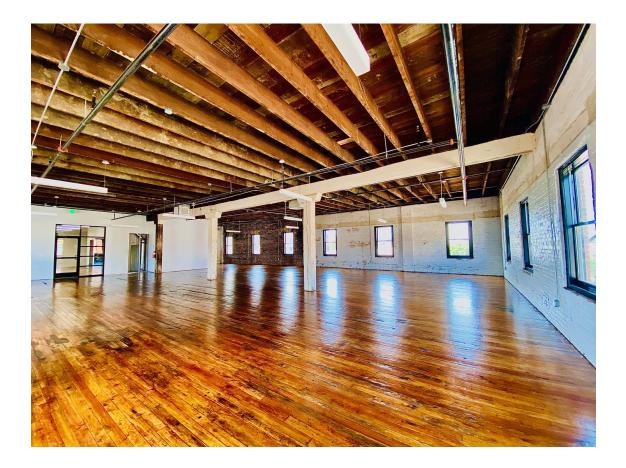

## ERIC VICKERS 817.422.8027



WWW.HATFIELDADVISORS.COM

# FOR LEASE 212 S Main Street



- 212 S Main: 4,088 SF remaining on first floor AVAILABLE NOW
- Can be used for multitude of uses retail, office, warehouse, restaurant/bar, etc.
- Located in the heart of the S Main Street Village redevelopment
- Across the street from new restaurants/tenants, Tinie's Mexican Rotisserie, Coco Shrimp, The Bearded Lady, Tarantula Tiki Bar, Southside Cellar, Wishbone & Flynt and many more
- Rental Rate—CALL FOR RATES





## 1 st FLOOR LAYOUT







### **PROPERTY AMENITIES**

\* Community Grease Trap \* White Box Delivery \* Two Common Area Bathrooms \* Electrical & HVAC Fully Installed \* Ample Parking





WWW.HATFIELDADVISORS.COM



### **INTERIOR PHOTOS**





WWW.HATFIELDADVISORS.COM