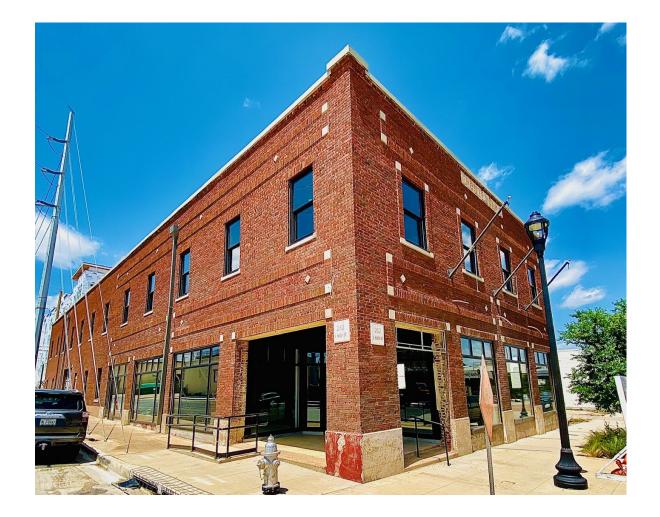

# FOR LEASE 212 S Main Street

- 212 S Main: 4,088 SF remaining on first floor AVAILABLE NOW
- Can be used for multitude of uses retail, office, warehouse, restaurant/bar, etc.
- Located in the heart of the S Main Street Village redevelopment
- Across the street from new restaurants/tenants, Tinie's Mexican Rotisserie, Coco Shrimp, The Bearded Lady, Tarantula Tiki Bar, Southside Cellar, Wishbone & Flynt and many more
- Rental Rate—CALL FOR RATES