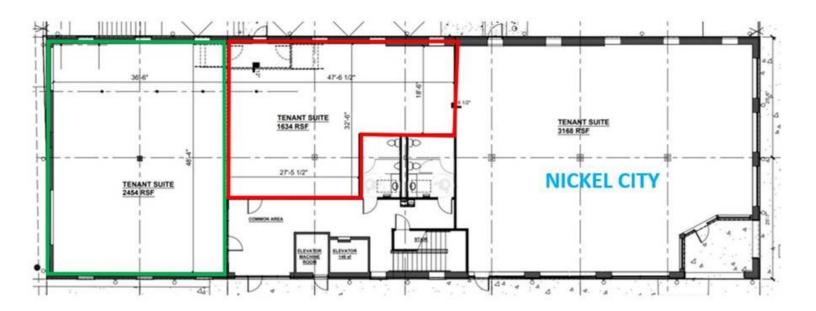

## ERIC VICKERS 817.422.8027



WWW.HATFIELDADVISORS.COM

# FOR LEASE 212 S Main Street



- 212 S Main: 4,088 SF remaining on first floor AVAILABLE NOW
- Can be used for multitude of uses retail, office, warehouse, restaurant/bar, etc.
- Located in the heart of the S Main Street Village redevelopment
- Across the street from new restaurants/tenants, Tinie's Mexican Rotisserie, Coco Shrimp, The Bearded Lady, Tarantula Tiki Bar, Southside Cellar, Wishbone & Flynt and many more
- Rental Rate—CALL FOR RATES





## 1 st FLOOR LAYOUT







### **PROPERTY AMENITIES**

\* Community Grease Trap \* White Box Delivery \* Two Common Area Bathrooms \* Electrical & HVAC Fully Installed \* Ample Parking





WWW.HATFIELDADVISORS.COM



### **INTERIOR PHOTOS**





WWW.HATFIELDADVISORS.COM