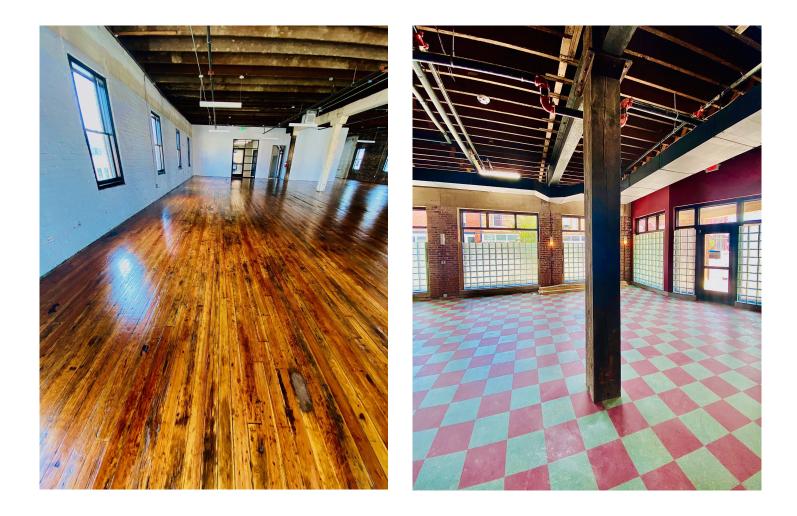

## ERIC VICKERS 817.422.8027



WWW.HATFIELDADVISORS.COM

# FOR LEASE 212 S Main Street



- 212 S Main: 4,088 SF remaining on first floor AVAILABLE NOW
- Can be used for multitude of uses retail, office, warehouse, restaurant/bar, etc.
- Located in the heart of the S Main Street Village redevelopment
- Across the street from new restaurants/tenants, Tinie's Mexican Rotisserie, Coco Shrimp, The Bearded Lady, Tarantula Tiki Bar, Southside Cellar, Wishbone & Flynt and many more
- Rental Rate—CALL FOR RATES





## 1 st FLOOR LAYOUT







### **PROPERTY AMENITIES**

\* Community Grease Trap \* White Box Delivery \* Two Common Area Bathrooms \* Electrical & HVAC Fully Installed \* Ample Parking





WWW.HATFIELDADVISORS.COM



### **INTERIOR PHOTOS**





WWW.HATFIELDADVISORS.COM