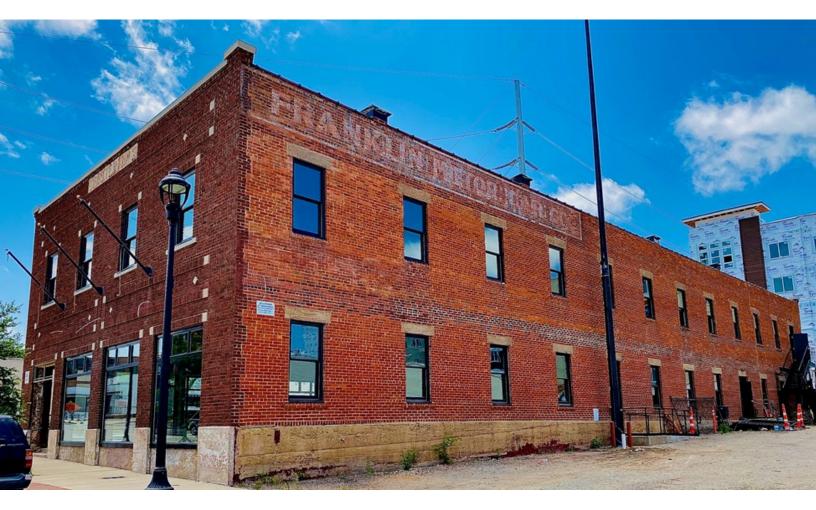

# FOR LEASE 212 S Main Street

- 212 S Main: 4,088 SF remaining on first floor AVAILABLE NOW
- Can be used for multitude of uses retail, office, warehouse, restaurant/bar, etc.
- Located in the heart of the S Main Street Village redevelopment
- Across the street from new restaurants/tenants, Tinie's Mexican Rotisserie, Coco Shrimp, The Bearded Lady, Tarantula Tiki Bar, Southside Cellar, Wishbone & Flynt and many more
- Rental Rate—CALL FOR RATES