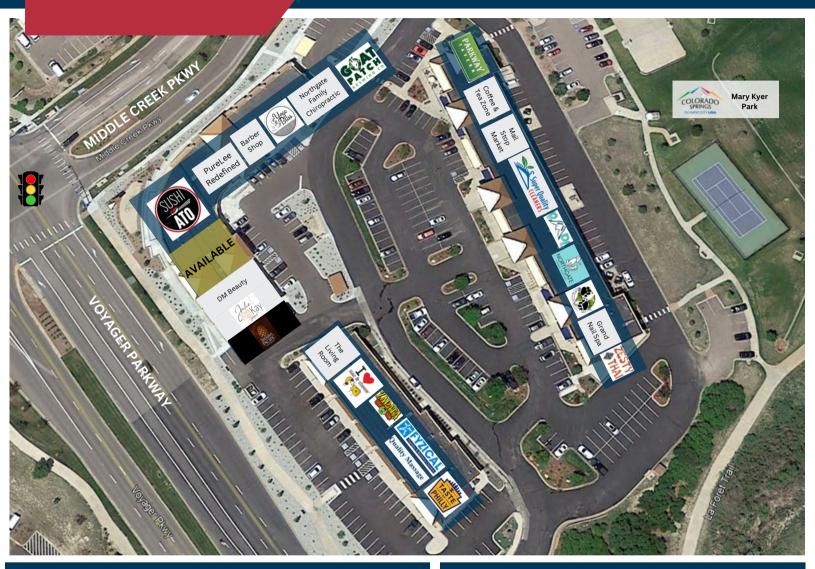

# Northgate Village

12245 Voyager Parkway Colorado Springs, CO 80911

|         | 12245 Voyager Parkway         |          |
|---------|-------------------------------|----------|
| Suite   | Tenant                        | RSF      |
| 100     | Goat Patch Brewery            | 3,600 SF |
| 118-124 | Northgate Family Chiropractic | 2,400 SF |
| 130     | Yoga Bliss Studio             | 1,200 SF |
| 136     | Famous American Barber        | 1,100 SF |
| 142     | PureLee Redefined             | 1,692 SF |
| 148     | Sushi Ato                     | 4,091 SF |
| 156-162 | AVAILABLE                     | 2,400 SF |
| 168     | DM Beauty                     | 1,200 SF |
| 174     | Julie Kay Design Studio       | 1,200 SF |
| 180     | Sierra Pacific Industries     | 1,200 SF |

| 12229 Voyager Parkway |                                      |          |  |  |
|-----------------------|--------------------------------------|----------|--|--|
| Suite                 | Tenant                               | RSF      |  |  |
| 100                   | The Living Room                      | 2,136 SF |  |  |
| 120                   | I Heart Mac & Cheese                 | 1,600 SF |  |  |
| 140                   | Zapata                               | 1,600 SF |  |  |
| 150                   | FYZICAL Therapy & Balance<br>Centers | 2,275 SF |  |  |
| 160                   | Quality Massage                      | 1,000 SF |  |  |
| 170                   | Taste of Philly                      | 1,542 SF |  |  |

| 12225 Voyager Parkway |                               |          |  |  |
|-----------------------|-------------------------------|----------|--|--|
| Suite                 | Tenant                        | RSF      |  |  |
| 1-2                   | Parkway Tavern                | 3,035 SF |  |  |
| 3                     | Coffee & Tea Zone             | 1,098 SF |  |  |
| 4                     | Mail Stop Market              | 1,132 SF |  |  |
| 5                     | Super Quality Cleaners        | 1,132 SF |  |  |
| 6-8                   | Rocky Mtn Pediatric Dentistry | 3,477 SF |  |  |
| 9-11                  | Serenity Paws Grooming        | 3,693 SF |  |  |
| 12-13                 | Northgate Animal Hospital     | 2,093 SF |  |  |
| 14                    | Blow Me Beautiful             | 1,037 SF |  |  |
| 15                    | Grand Nail Spa                | 1,005 SF |  |  |
| 16                    | Zesty Thai                    | 2,682 SF |  |  |