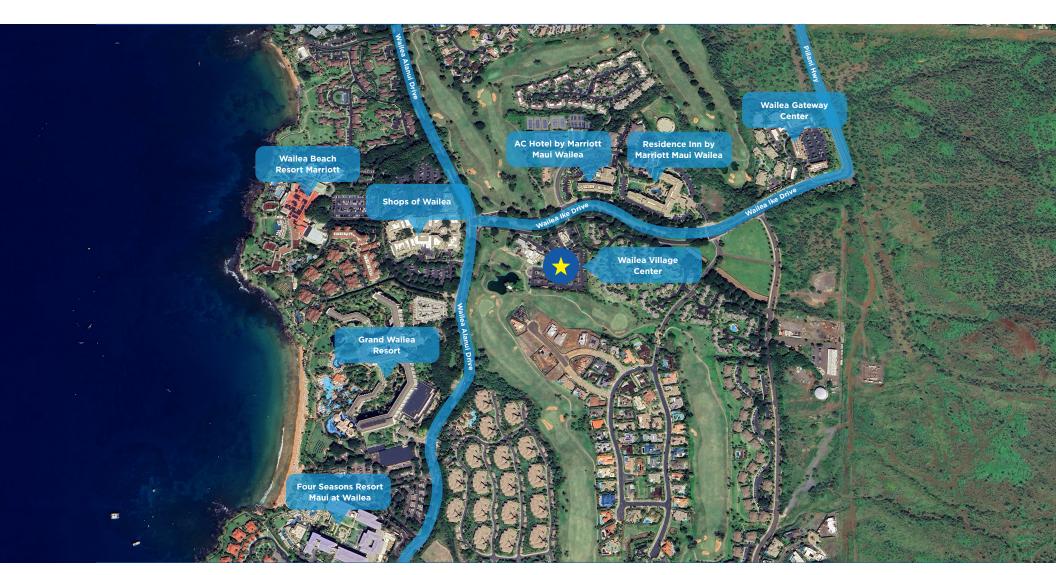

#### **PROPERTY HIGHLIGHTS**

- 'Main & Main' location at the intersection of Wailea Ike Drive and Wailea Alanui Drive
- High visibility location with excellent parking and ingress/egress
- Across the street from Shops at Wailea, Grand Wailea Hotel, Andaz Hotel, and Four Seasons Hotel
- Over 3,700 luxury hotel rooms within Wailea
- The Wailea/Makena area is home to Hawaii's most affluent demographic with Hawaii's most prestigious residential communities and has established itself with many luxury residential communities
- Wailea Blue Golf Course Clubhouse on property with 40,000 to 45,000 rounds of golf annually