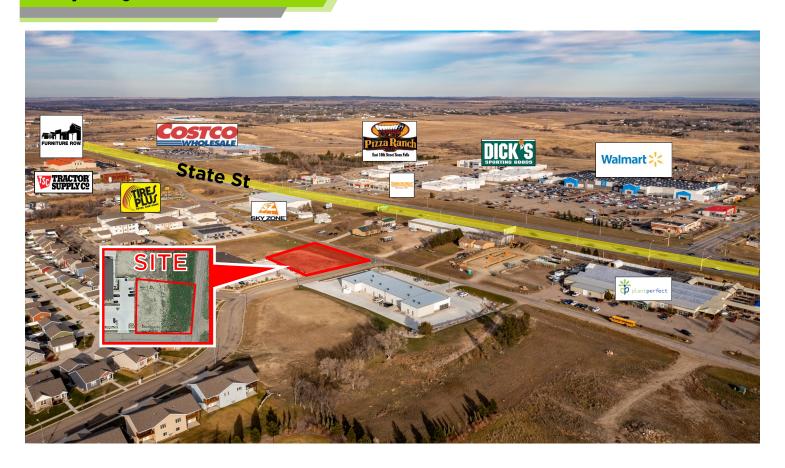

### **Commercial Lot in North Bismarck**

Sale Price: \$175,000

• Lot Size: 22,404 SF

Zoned: CG Commercial

Great North Bismarck Location

Taxes: \$4,760

Specials: Installments: \$3,863; Balance: \$18,030

 Area Businesses: Walmart, Costco, Hay Creek Shops, Dicks, Michaels, Pancheros, MacKenzie River, Plant Perfect, Case Wise, Ace Hardware, Sky Zone, Tires Plus, Tractor Supply and more!

## **Property Details:**

Property is located at the northwest corner of Bremner Avenue and Ottawa Street in North Bismarck. Just West of State Street and across from Walmart. Near many restaurants, stores, and amenities.