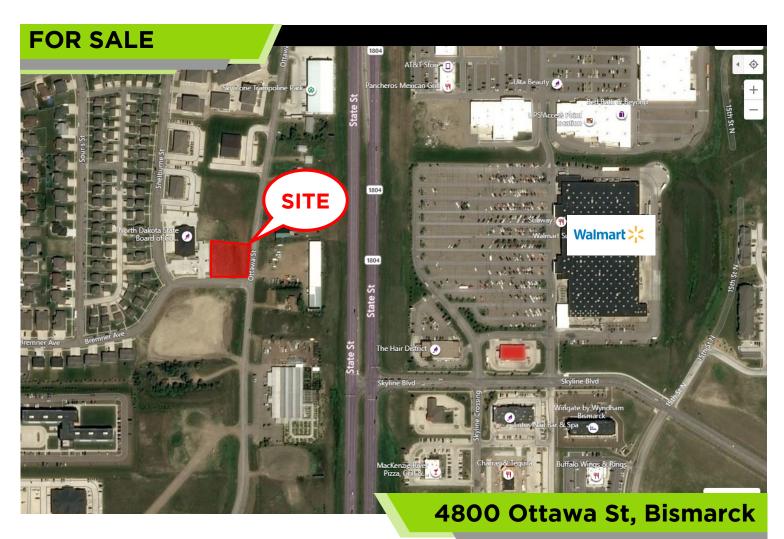

## **Property Location**

## **Property Details:**

Property is located at the northwest corner of Bremner Avenue and Ottawa Street in North Bismarck. Just West of State Street and across from Walmart. Near many restaurants, stores, and amenities.