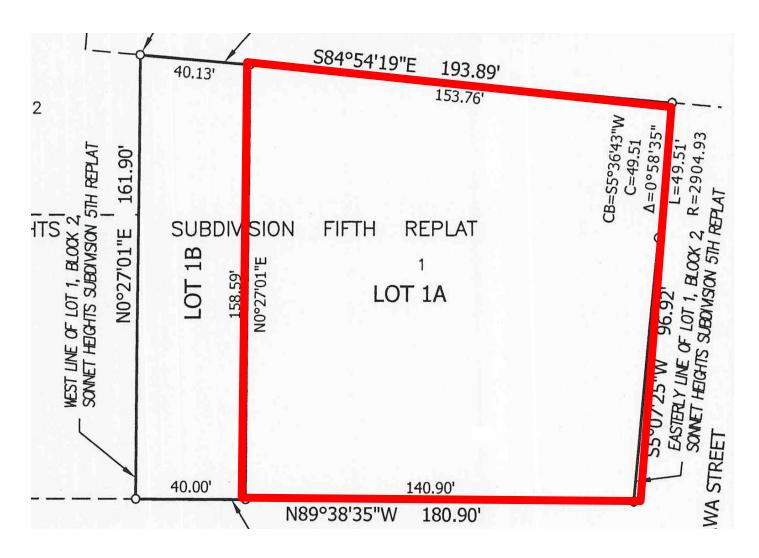

### RISE PROPERTY BROKERS

1010 E Central Avenue Bismarck, ND 58501

o: 701.222.0232

On east side, lot is encumbered by one 10-foot utility easement, one 15-foot utility easement, one 10-foot utility & slope easement, and one 10-foot utility & drainage easement. There is also a 10-foot utility easement alone the southern boundary of the lot.

The lot has a non-access restriction of 125 feet along Bremner Avenue and a 150-foot non-access restriction along Ottawa Street. Thus, access to the lot is limited to approximately 15 feet along its southwest corner by Bremner Ave. There is no access by Ottawa Street.