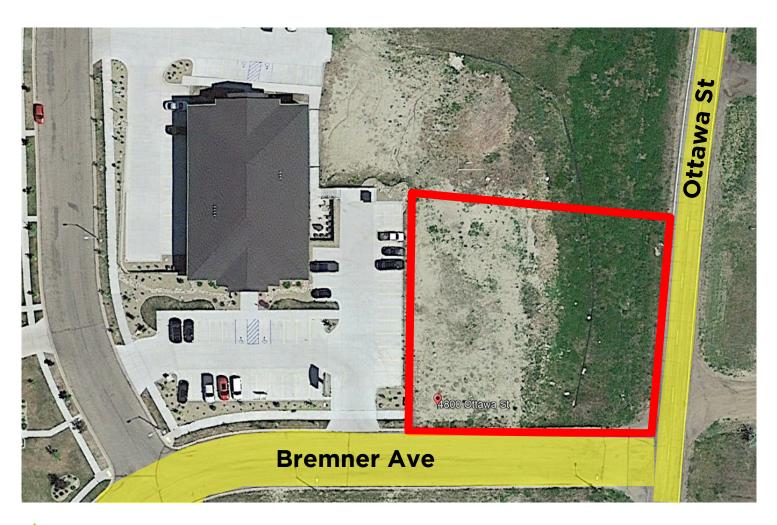

### RISE PROPERTY BROKERS

1010 E Central Avenue Bismarck, ND 58501

o: 701.222.0232

On east side, lot is encumbered by one 10-foot utility easement, one 15-foot utility easement, one 10-foot utility & slope easement, and one 10-foot utility & drainage easement. There is also a 10-foot utility easement alone the southern boundary of the lot.

The lot has a non-access restriction of 125 feet along Bremner Avenue and a 150-foot non-access restriction along Ottawa Street. Thus, access to the lot is limited to approximately 15 feet along its southwest corner by Bremner Ave. There is no access by Ottawa Street.