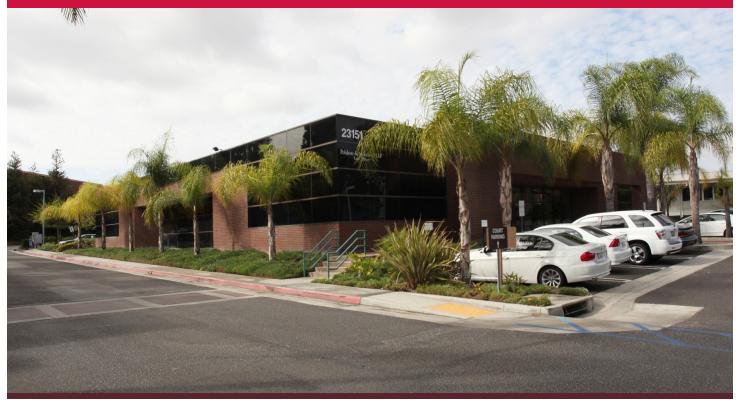

## ±10,000 SF FRESSTANDING BUILDING FOR SALE

23151 MOULTON PKWY | LAGUNA HILLS

## **LISTING DATA**

- ±10,000 SF Freestanding Office Building
- Excellent Street Frontage off Moulton Pkwy
- The Subject Property is Currently Vacant and in Shell Condition.
- Year Built: 1986
- Parking: ±33 Spaces (Additional Parking Upper Lot)
- APN: 588-081-24
- 800 AMPS/208V, 3-Phase
- Zoning: MXU-Mixed Use
- Monument Signage on Moulton