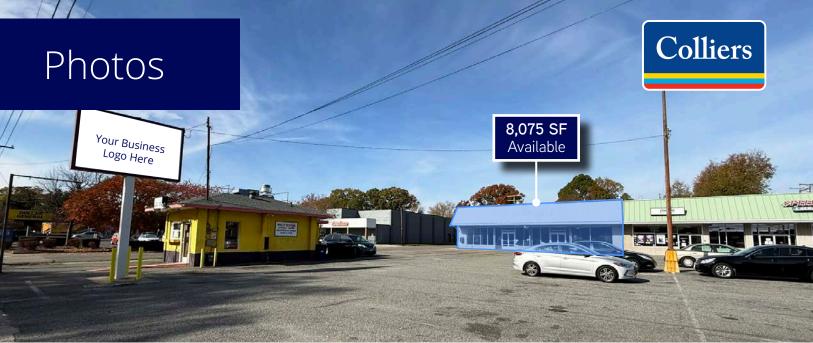

## For Lease 8,075 SF Available

- Former Family Dollar
- Centrally located on Kecoughtan Road
- Pylon signage available
- Minutes from I-64 and I-664
- Abundant parking
- Contact Agent for pricing