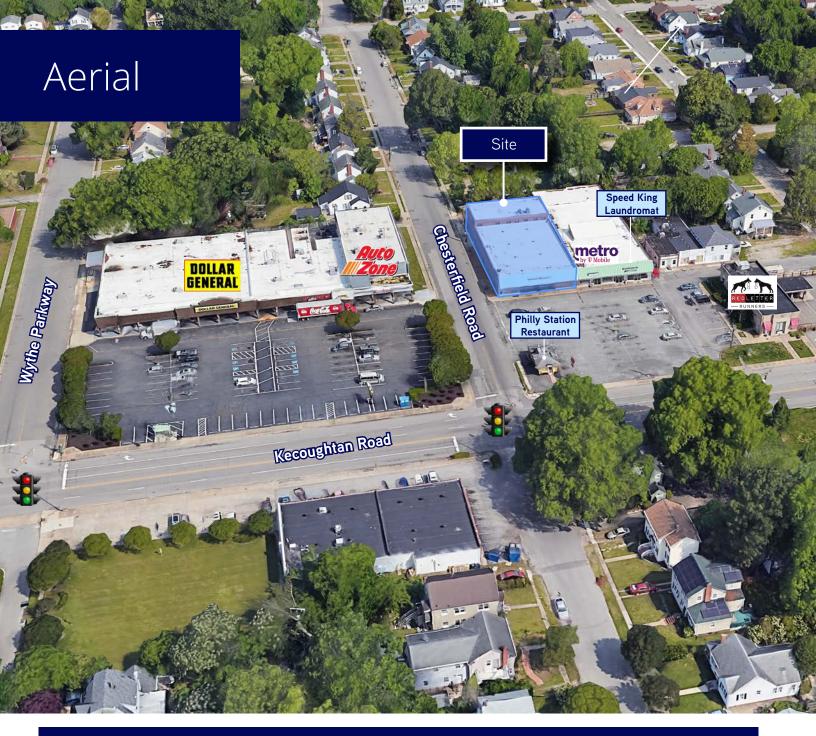

## For Lease 8,075 SF Available

- Former Family Dollar
- Centrally located on Kecoughtan Road
- Pylon signage available
- Minutes from I-64 and I-664
- Abundant parking
- Contact Agent for pricing