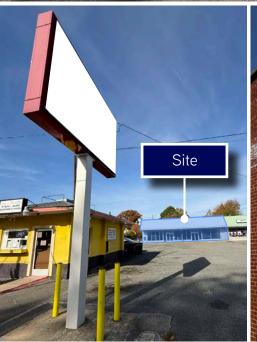

## For Lease 8,075 SF Available

- Former Family Dollar
- Centrally located on Kecoughtan Road
- Pylon signage available
- Minutes from I-64 and I-664
- Abundant parking
- Contact Agent for pricing

2301 Kecoughtan Road, Hampton, VA