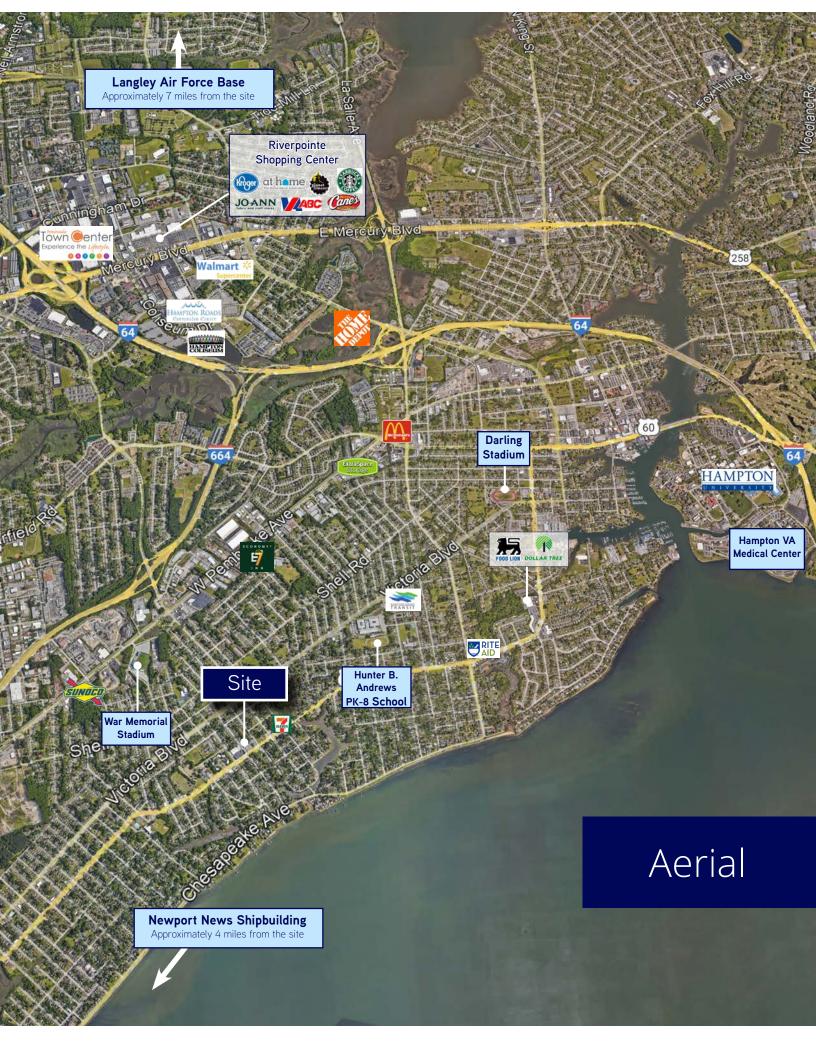

## For Lease 8,075 SF Available

- Former Family Dollar
- Centrally located on Kecoughtan Road
- Pylon signage available
- Minutes from I-64 and I-664
- Abundant parking
- Contact Agent for pricing