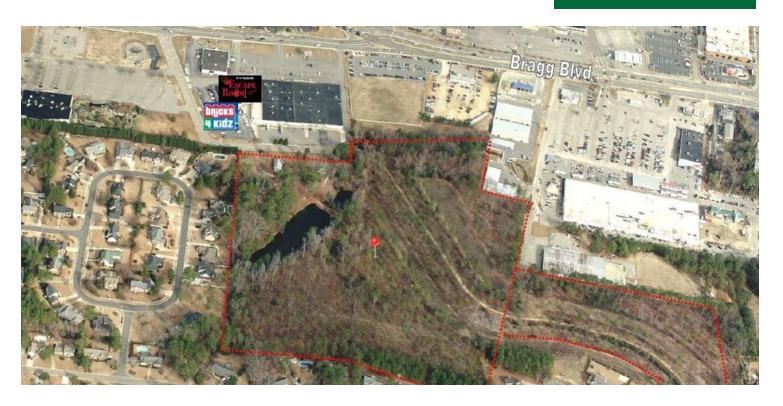

## **PROPERTY OVERVIEW**

30 plus acres in fill land, one of the last remaining in the area, surrounded by higher end subdivision, center of town, near the mall, restaurants, good school district, highest priced home per square foot in town, this tract would make excellent mixed use residential. Zoned for more units than will fit on the lot, small pond on site would make nice water feature. Road frontage, water, sewer, all available. This property will make an excellent senior care facility site.

#### **PROPERTY HIGHLIGHTS**

- In town in fill
- Water and Sewer
- Zoned for more units than will even fit
- Surrounded by Fayettevilles highest end homes

Price / SF: \$1.44

for more information

NEIL GRANT