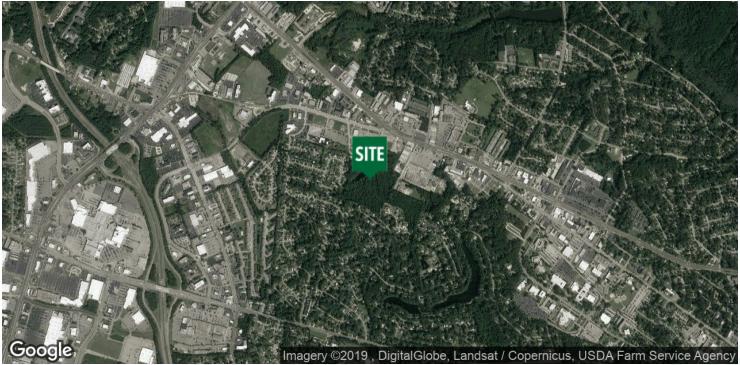

*

30 plus acres in fill land, one of the last remaining in the area, surrounded by higher end subdivision, center of town, near the mall, restaurants, good school district, highest priced home per square foot in town, this tract would make excellent mixed use residential. Zoned for more units than will fit on the lot, small pond on site would make nice water feature. Road frontage, water, sewer, all available. This property will make an excellent senior care facility site.

#### **PROPERTY HIGHLIGHTS**

- In town in fill
- Water and Sewer
- Zoned for more units than will even fit
- Surrounded by Fayettevilles highest end homes

Price / SF: \$1.44

for more information

NEIL GRANT



## 30 Acres in-fill Residential Fayetteville 2968 DAMASCUS RD, FAYETTEVILLE, NC 28303

## LOCATION MAPS





for more information

NEIL GRANT



# 30 Acres in-fill Residential Fayetteville 2968 DAMASCUS RD, FAYETTEVILLE, NC 28303

RETAILER MAP



for more information

NEIL GRANT



## 30 Acres in-fill Residential Fayetteville

2968 DAMASCUS RD, FAYETTEVILLE, NC 28303

## DEMOGRAPHICS MAP & REPORT



| POPULATION                            | 1 MILE          | 3 MILES         | 5 MILES         |
|---------------------------------------|-----------------|-----------------|-----------------|
| Total population                      | 5,184           | 54,688          | 152,504         |
| Median age                            | 39.7            | 35.3            | 33.5            |
| Median age (Male)                     | 40.0            | 34.1            | 32.6            |
| Median age (Female)