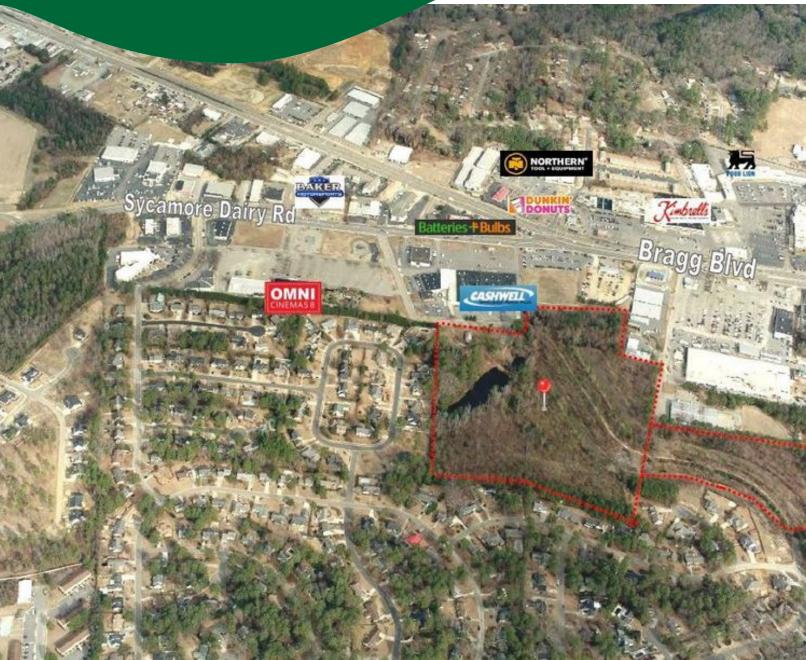

## **PROPERTY OVERVIEW**

30 plus acres in fill land, one of the last remaining in the area, surrounded by higher end subdivision, center of town, near the mall, restaurants, good school district, highest priced home per square foot in town, this tract would make excellent mixed use residential. Zoned for more units than will fit on the lot, small pond on site would make nice water feature. Road frontage, water, sewer, all available. This property will make an excellent senior care facility site.

#### **PROPERTY HIGHLIGHTS**

- In town in fill
- Water and Sewer
- Zoned for more units than will even fit
- Surrounded by Fayettevilles highest end homes

Price / SF: \$1.44

for more information

NEIL GRANT

# 30 Acres in-fill Residential Fayetteville 2968 DAMASCUS RD, FAYETTEVILLE, NC 28303

RETAILER MAP

for more information

NEIL GRANT