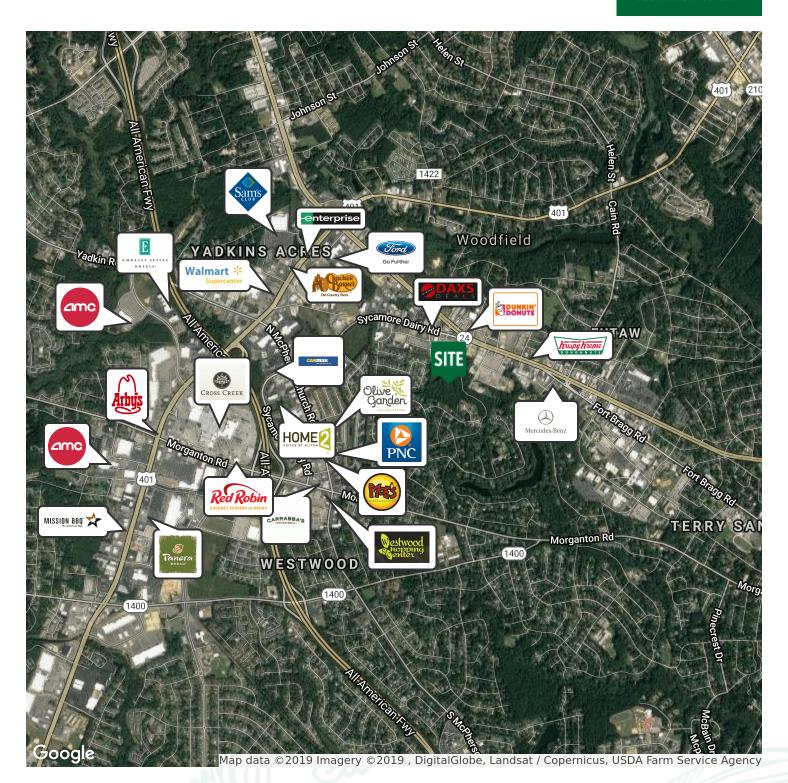

# 30 Acres in-fill Residential Fayetteville 2968 DAMASCUS RD, FAYETTEVILLE, NC 28303

RETAILER MAP

for more information

NEIL GRANT