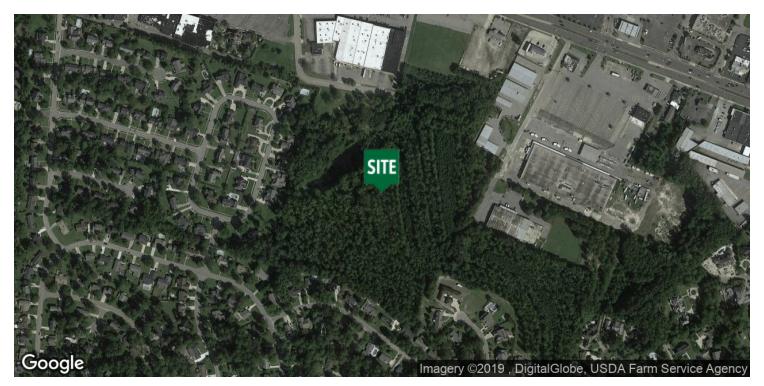

W**

30 plus acres in fill land, one of the last remaining in the area, surrounded by higher end subdivision, center of town, near the mall, restaurants, good school district, highest priced home per square foot in town, this tract would make excellent mixed use residential. Zoned for more units than will fit on the lot, small pond on site would make nice water feature. Road frontage, water, sewer, all available. This property will make an excellent senior care facility site.

#### **PROPERTY HIGHLIGHTS**

- In town in fill
- Water and Sewer
- Zoned for more units than will even fit
- Surrounded by Fayettevilles highest end homes

Price / SF: \$1.44

for more information

NEIL GRANT



## 30 Acres in-fill Residential Fayetteville 2968 DAMASCUS RD, FAYETTEVILLE, NC 28303

## LOCATION MAPS





for more information

NEIL GRANT



# 30 Acres in-fill Residential Fayetteville 2968 DAMASCUS RD, FAYETTEVILLE, NC 28303

RETAILER MAP



for more information

NEIL GRANT



## 30 Acres in-fill Residential Fayetteville

2968 DAMASCUS RD, FAYETTEVILLE, NC 28303

## DEMOGRAPHICS MAP & REPORT



| POPULATION                            | 1 MILE          | 3 MILES         | 5 MILES         |
|---------------------------------------|-----------------|-----------------|-----------------|
| Total population                      | 5,184           | 54,688          | 152,504         |
| Median age                            | 39.7            | 35.3            | 33.5            |
| Median age (Male)                     | 40.0            | 34.1            | 32.6            |
| Median age (Female)