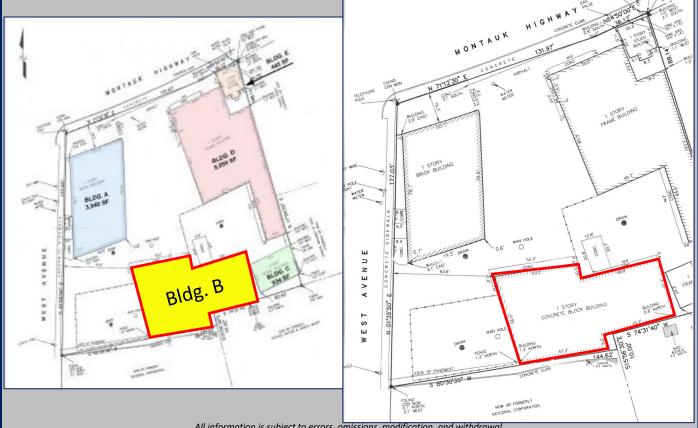

## Automotive Repair Shop For Lease 5,000 SF Available (Bldg. B)

Lease Price: \$14.00 SF

- Great corner location with good visibility. 58' of Frontage on Montauk Hwy.
  - Great retail exposure on Montauk Hwy
    - Existing Lifts
    - NYS Approved Repair Shop
  - Proximity to LIRR Sayville Train Station