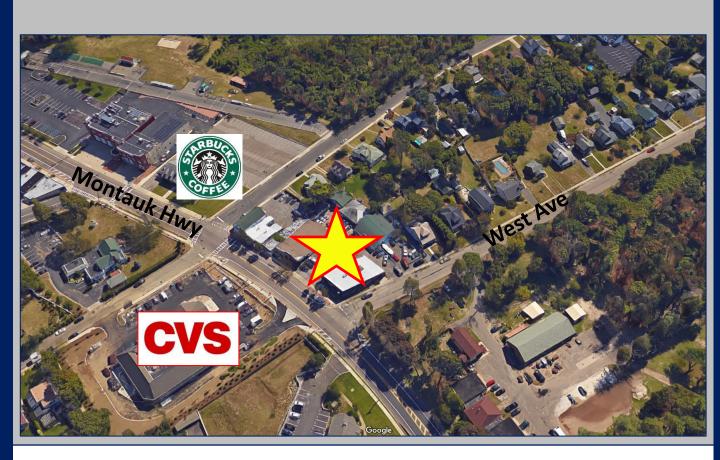

## Automotive Repair Shop For Lease 5,000 SF Available (Bldg. B)

Lease Price: \$14.00 SF

- Great corner location with good visibility. 58' of Frontage on Montauk Hwy.
  - Great retail exposure on Montauk Hwy
    - Existing Lifts
    - NYS Approved Repair Shop
  - Proximity to LIRR Sayville Train Station