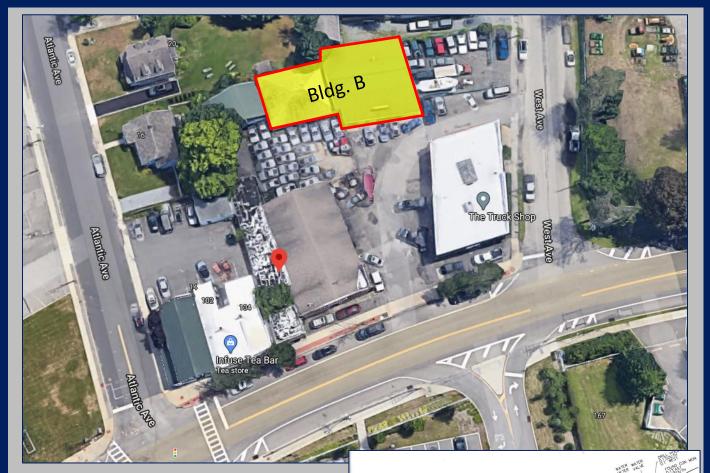

## Automotive Repair Shop For Lease 5,000 SF Available (Bldg. B)

Lease Price: \$14.00 SF

- Great corner location with good visibility. 58' of Frontage on Montauk Hwy.
  - Great retail exposure on Montauk Hwy
    - Existing Lifts
    - NYS Approved Repair Shop
  - Proximity to LIRR Sayville Train Station