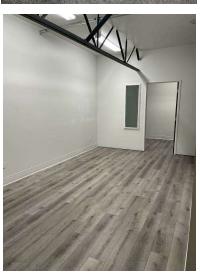

#### PROPERTY OVERVIEW

485 Rivera St Unit A is an industrial condo located in Riverside, California, within an industrial complex. It offers approximately 5,856 square feet of combined warehouse and office space. Built in 2006, the building features a 14 foot roll-up door. The interior includes a showroom, warehouse with racking, 2 bathrooms, a break/kitchen area, and a waiting/reception area on the bottom level. Additionally, there are 2 additional offices or flex spaces on this floor. The upstairs area consists of 3 offices, a bathroom, a bonus/flex-space room, and a luxurious conference room with an aerial view of the showroom. With its abundance of office space, warehouse, and showroom, this property is highly versatile for various businesses and practices. It is easily accessible with convenient commutes to major freeways such as the 91, 215, 10, and the 60. Equipped with an alarm, security system, and a 600 amp 480v 3 phase power system. This unit is ideally located fronting a cul-de-sac, making it a prime location for business expansion.

### **ADDITIONAL PHOTOS**

**BILL FAULKNER** 909.578.8233

bill@alliedcre.com CalDRE #02068702