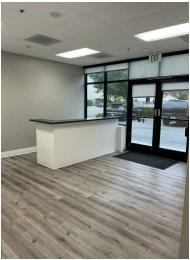

#### PROPERTY OVERVIEW

485 Rivera St Unit A is an industrial condo located in Riverside, California, within an industrial complex. It offers approximately 5,856 square feet of combined warehouse and office space. Built in 2006, the building features a 14 foot roll-up door. The interior includes a showroom, warehouse with racking, 2 bathrooms, a break/kitchen area, and a waiting/reception area on the bottom level. Additionally, there are 2 additional offices or flex spaces on this floor. The upstairs area consists of 3 offices, a bathroom, a bonus/flex-space room, and a luxurious conference room with an aerial view of the showroom. With its abundance of office space, warehouse, and showroom, this property is highly versatile for various businesses and practices. It is easily accessible with convenient commutes to major freeways such as the 91, 215, 10, and the 60. Equipped with an alarm, security system, and a 600 amp 480v 3 phase power system. This unit is ideally located fronting a cul-de-sac, making it a prime location for business expansion.

### **ADDITIONAL PHOTOS**

**BILL FAULKNER** 909.578.8233

bill@alliedcre.com CalDRE #02068702