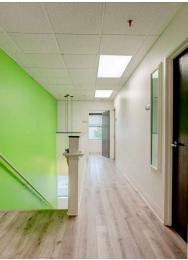

#### PROPERTY OVERVIEW

485 Rivera St Unit A is an industrial condo located in Riverside, California, within an industrial complex. It offers approximately 5,856 square feet of combined warehouse and office space. Built in 2006, the building features a 14 foot roll-up door. The interior includes a showroom, warehouse with racking, 2 bathrooms, a break/kitchen area, and a waiting/reception area on the bottom level. Additionally, there are 2 additional offices or flex spaces on this floor. The upstairs area consists of 3 offices, a bathroom, a bonus/flex-space room, and a luxurious conference room with an aerial view of the showroom. With its abundance of office space, warehouse, and showroom, this property is highly versatile for various businesses and practices. It is easily accessible with convenient commutes to major freeways such as the 91, 215, 10, and the 60. Equipped with an alarm, security system, and a 600 amp 480v 3 phase power system. This unit is ideally located fronting a cul-de-sac, making it a prime location for business expansion.

### **ADDITIONAL PHOTOS**

**BILL FAULKNER** 909.578.8233

bill@alliedcre.com CalDRE #02068702