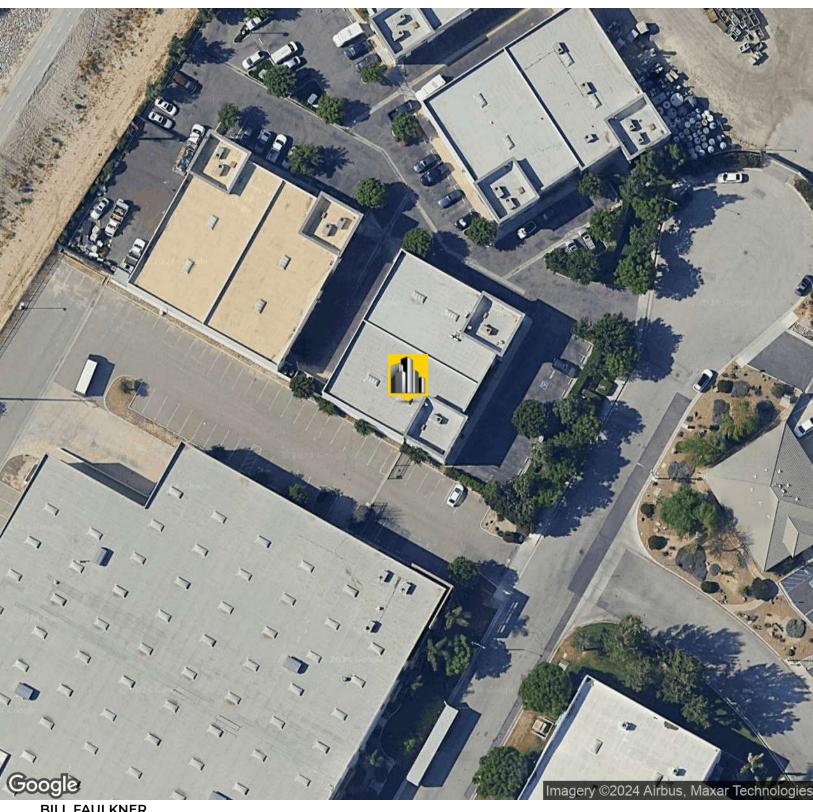

h an aerial view of the showroom. With its abundance of office space, warehouse, and showroom, this property is highly versatile for various businesses and practices. It is easily accessible with convenient commutes to major freeways such as the 91, 215, 10, and the 60. Equipped with an alarm, security system, and a 600 amp 480v 3 phase power system. This unit is ideally located fronting a cul-de-sac, making it a prime location for business expansion.

#### PROPERTY HIGHLIGHTS

- NEWLY REMODELED IN 2020
- WAREHOUSE RACKING
- 18FT CLEAR HEIGHT CEILING
- PROFESSIONAL OFFICE SPACE
- 600 AMPS OF POWER
- 2 WAREHOUSE SKYLIGHTS
- SHOWROOM WITH DRAINAGE



### **ADDITIONAL PHOTOS**

























**BILL FAULKNER** 909.578.8233

bill@alliedcre.com CalDRE #02068702



## **LOCATION MAP**



#### **BILL FAULKNER**

909.578.8233 bill@alliedcre.com CalDRE #02068702