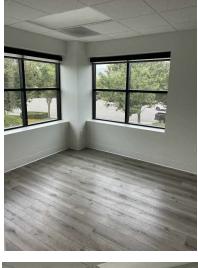

#### PROPERTY OVERVIEW

485 Rivera St Unit A is an industrial condo located in Riverside, California, within an industrial complex. It offers approximately 5,856 square feet of combined warehouse and office space. Built in 2006, the building features a 14 foot roll-up door. The interior includes a showroom, warehouse with racking, 2 bathrooms, a break/kitchen area, and a waiting/reception area on the bottom level. Additionally, there are 2 additional offices or flex spaces on this floor. The upstairs area consists of 3 offices, a bathroom, a bonus/flex-space room, and a luxurious conference room with an aerial view of the showroom. With its abundance of office space, warehouse, and showroom, this property is highly versatile for various businesses and practices. It is easily accessible with convenient commutes to major freeways such as the 91, 215, 10, and the 60. Equipped with an alarm, security system, and a 600 amp 480v 3 phase power system. This unit is ideally located fronting a cul-de-sac, making it a prime location for business expansion.

### **ADDITIONAL PHOTOS**

**BILL FAULKNER** 909.578.8233

bill@alliedcre.com CalDRE #02068702