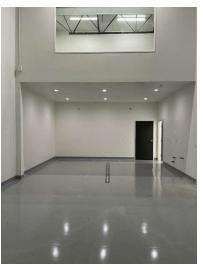

#### PROPERTY OVERVIEW

485 Rivera St Unit A is an industrial condo located in Riverside, California, within an industrial complex. It offers approximately 5,856 square feet of combined warehouse and office space. Built in 2006, the building features a 14 foot roll-up door. The interior includes a showroom, warehouse with racking, 2 bathrooms, a break/kitchen area, and a waiting/reception area on the bottom level. Additionally, there are 2 additional offices or flex spaces on this floor. The upstairs area consists of 3 offices, a bathroom, a bonus/flex-space room, and a luxurious conference room with an aerial view of the showroom. With its abundance of office space, warehouse, and showroom, this property is highly versatile for various businesses and practices. It is easily accessible with convenient commutes to major freeways such as the 91, 215, 10, and the 60. Equipped with an alarm, security system, and a 600 amp 480v 3 phase power system. This unit is ideally located fronting a cul-de-sac, making it a prime location for business expansion.

#### PROPERTY HIGHLIGHTS

- NEWLY REMODELED IN 2020
- WAREHOUSE RACKING
- 18FT CLEAR HEIGHT CEILING
- PROFESSIONAL OFFICE SPACE
- 600 AMPS OF POWER
- 2 WAREHOUSE SKYLIGHTS
- SHOWROOM WITH DRAINAGE

### **ADDITIONAL PHOTOS**

**BILL FAULKNER** 909.578.8233

bill@alliedcre.com CalDRE #02068702