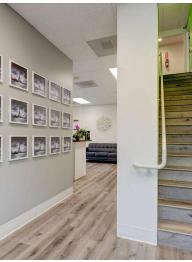

#### PROPERTY OVERVIEW

485 Rivera St Unit A is an industrial condo located in Riverside, California, within an industrial complex. It offers approximately 5,856 square feet of combined warehouse and office space. Built in 2006, the building features a 14 foot roll-up door. The interior includes a showroom, warehouse with racking, 2 bathrooms, a break/kitchen area, and a waiting/reception area on the bottom level. Additionally, there are 2 additional offices or flex spaces on this floor. The upstairs area consists of 3 offices, a bathroom, a bonus/flex-space room, and a luxurious conference room with an aerial view of the showroom. With its abundance of office space, warehouse, and showroom, this property is highly versatile for various businesses and practices. It is easily accessible with convenient commutes to major freeways such as the 91, 215, 10, and the 60. Equipped with an alarm, security system, and a 600 amp 480v 3 phase power system. This unit is ideally located fronting a cul-de-sac, making it a prime location for business expansion.

### **ADDITIONAL PHOTOS**

**BILL FAULKNER** 909.578.8233

bill@alliedcre.com CalDRE #02068702