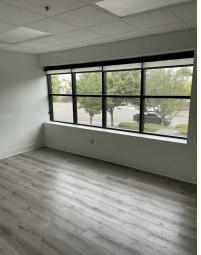

#### PROPERTY OVERVIEW

485 Rivera St Unit A is an industrial condo located in Riverside, California, within an industrial complex. It offers approximately 5,856 square feet of combined warehouse and office space. Built in 2006, the building features a 14 foot roll-up door. The interior includes a showroom, warehouse with racking, 2 bathrooms, a break/kitchen area, and a waiting/reception area on the bottom level. Additionally, there are 2 additional offices or flex spaces on this floor. The upstairs area consists of 3 offices, a bathroom, a bonus/flex-space room, and a luxurious conference room with an aerial view of the showroom. With its abundance of office space, warehouse, and showroom, this property is highly versatile for various businesses and practices. It is easily accessible with convenient commutes to major freeways such as the 91, 215, 10, and the 60. Equipped with an alarm, security system, and a 600 amp 480v 3 phase power system. This unit is ideally located fronting a cul-de-sac, making it a prime location for business expansion.

### **ADDITIONAL PHOTOS**

**BILL FAULKNER** 909.578.8233

bill@alliedcre.com CalDRE #02068702