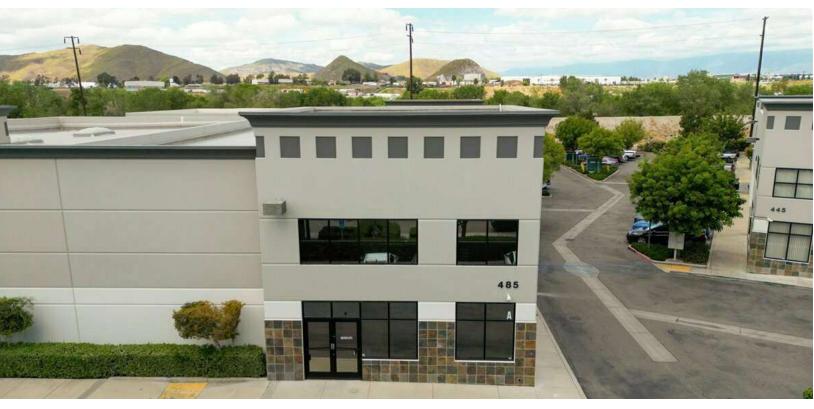

#### PROPERTY OVERVIEW

485 Rivera St Unit A is an industrial condo located in Riverside, California, within an industrial complex. It offers approximately 5,856 square feet of combined warehouse and office space. Built in 2006, the building features a 14 foot roll-up door. The interior includes a showroom, warehouse with racking, 2 bathrooms, a break/kitchen area, and a waiting/reception area on the bottom level. Additionally, there are 2 additional offices or flex spaces on this floor. The upstairs area consists of 3 offices, a bathroom, a bonus/flex-space room, and a luxurious conference room with an aerial view of the showroom. With its abundance of office space, warehouse, and showroom, this property is highly versatile for various businesses and practices. It is easily accessible with convenient commutes to major freeways such as the 91, 215, 10, and the 60. Equipped with an alarm, security system, and a 600 amp 480v 3 phase power system. This unit is ideally located fronting a cul-de-sac, making it a prime location for business expansion.

### **ADDITIONAL PHOTOS**

**BILL FAULKNER** 909.578.8233

bill@alliedcre.com CalDRE #02068702