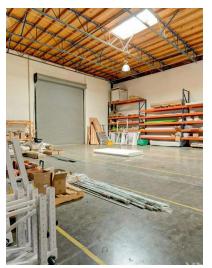

#### PROPERTY OVERVIEW

485 Rivera St Unit A is an industrial condo located in Riverside, California, within an industrial complex. It offers approximately 5,856 square feet of combined warehouse and office space. Built in 2006, the building features a 14 foot roll-up door. The interior includes a showroom, warehouse with racking, 2 bathrooms, a break/kitchen area, and a waiting/reception area on the bottom level. Additionally, there are 2 additional offices or flex spaces on this floor. The upstairs area consists of 3 offices, a bathroom, a bonus/flex-space room, and a luxurious conference room with an aerial view of the showroom. With its abundance of office space, warehouse, and showroom, this property is highly versatile for various businesses and practices. It is easily accessible with convenient commutes to major freeways such as the 91, 215, 10, and the 60. Equipped with an alarm, security system, and a 600 amp 480v 3 phase power system. This unit is ideally located fronting a cul-de-sac, making it a prime location for business expansion.

#### PROPERTY HIGHLIGHTS

- NEWLY REMODELED IN 2020
- WAREHOUSE RACKING
- 18FT CLEAR HEIGHT CEILING
- PROFESSIONAL OFFICE SPACE
- 600 AMPS OF POWER
- 2 WAREHOUSE SKYLIGHTS
- SHOWROOM WITH DRAINAGE

### **ADDITIONAL PHOTOS**

**BILL FAULKNER** 909.578.8233

bill@alliedcre.com CalDRE #02068702