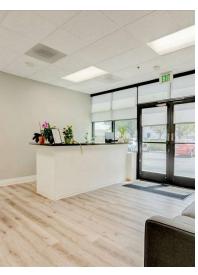

#### PROPERTY OVERVIEW

485 Rivera St Unit A is an industrial condo located in Riverside, California, within an industrial complex. It offers approximately 5,856 square feet of combined warehouse and office space. Built in 2006, the building features a 14 foot roll-up door. The interior includes a showroom, warehouse with racking, 2 bathrooms, a break/kitchen area, and a waiting/reception area on the bottom level. Additionally, there are 2 additional offices or flex spaces on this floor. The upstairs area consists of 3 offices, a bathroom, a bonus/flex-space room, and a luxurious conference room with an aerial view of the showroom. With its abundance of office space, warehouse, and showroom, this property is highly versatile for various businesses and practices. It is easily accessible with convenient commutes to major freeways such as the 91, 215, 10, and the 60. Equipped with an alarm, security system, and a 600 amp 480v 3 phase power system. This unit is ideally located fronting a cul-de-sac, making it a prime location for business expansion.

### **ADDITIONAL PHOTOS**

**BILL FAULKNER** 909.578.8233

bill@alliedcre.com CalDRE #02068702