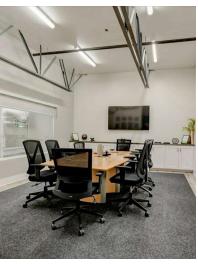

#### PROPERTY OVERVIEW

485 Rivera St Unit A is an industrial condo located in Riverside, California, within an industrial complex. It offers approximately 5,856 square feet of combined warehouse and office space. Built in 2006, the building features a 14 foot roll-up door. The interior includes a showroom, warehouse with racking, 2 bathrooms, a break/kitchen area, and a waiting/reception area on the bottom level. Additionally, there are 2 additional offices or flex spaces on this floor. The upstairs area consists of 3 offices, a bathroom, a bonus/flex-space room, and a luxurious conference room with an aerial view of the showroom. With its abundance of office space, warehouse, and showroom, this property is highly versatile for various businesses and practices. It is easily accessible with convenient commutes to major freeways such as the 91, 215, 10, and the 60. Equipped with an alarm, security system, and a 600 amp 480v 3 phase power system. This unit is ideally located fronting a cul-de-sac, making it a prime location for business expansion.

### **ADDITIONAL PHOTOS**

**BILL FAULKNER** 909.578.8233

bill@alliedcre.com CalDRE #02068702