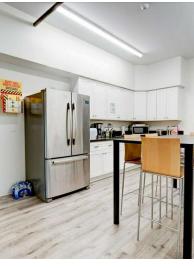

#### PROPERTY OVERVIEW

485 Rivera St Unit A is an industrial condo located in Riverside, California, within an industrial complex. It offers approximately 5,856 square feet of combined warehouse and office space. Built in 2006, the building features a 14 foot roll-up door. The interior includes a showroom, warehouse with racking, 2 bathrooms, a break/kitchen area, and a waiting/reception area on the bottom level. Additionally, there are 2 additional offices or flex spaces on this floor. The upstairs area consists of 3 offices, a bathroom, a bonus/flex-space room, and a luxurious conference room with an aerial view of the showroom. With its abundance of office space, warehouse, and showroom, this property is highly versatile for various businesses and practices. It is easily accessible with convenient commutes to major freeways such as the 91, 215, 10, and the 60. Equipped with an alarm, security system, and a 600 amp 480v 3 phase power system. This unit is ideally located fronting a cul-de-sac, making it a prime location for business expansion.

### **ADDITIONAL PHOTOS**

**BILL FAULKNER** 909.578.8233

bill@alliedcre.com CalDRE #02068702