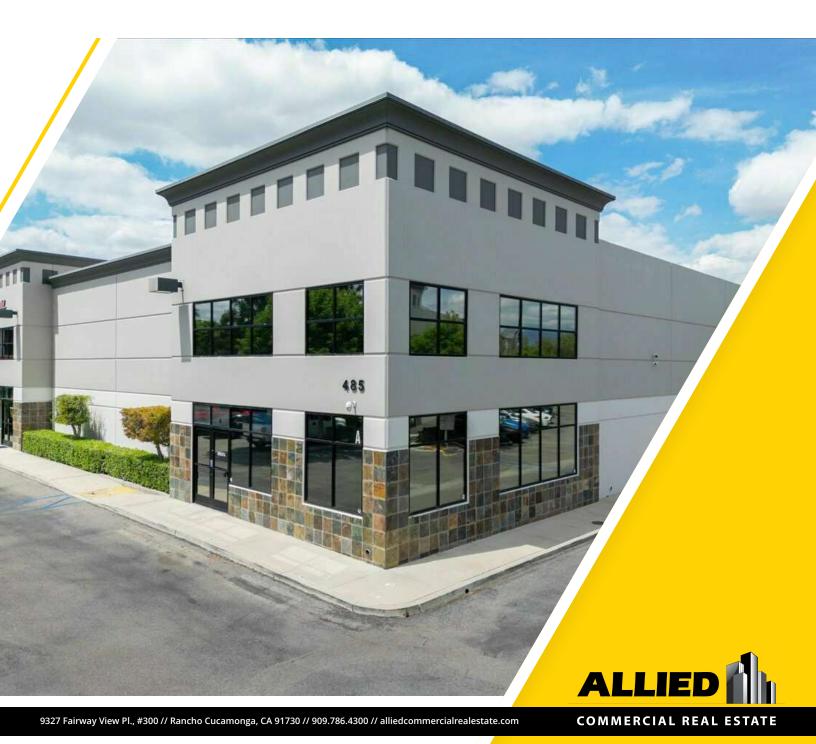

INDUSTRIAL PROPERTY FOR LEASE

# 485 RIVERA ST.

485 RIVERA ST, RIVERSIDE, CA 92501

Presented By:

**BILL FAULKNER** 

909.578.8233 bill@alliedcre.com CalDRE #02068702

#### PROPERTY OVERVIEW

485 Rivera St Unit A is an industrial condo located in Riverside, California, within an industrial complex. It offers approximately 5,856 square feet of combined warehouse and office space. Built in 2006, the building features a 14 foot roll-up door. The interior includes a showroom, warehouse with racking, 2 bathrooms, a break/kitchen area, and a waiting/reception area on the bottom level. Additionally, there are 2 additional offices or flex spaces on this floor. The upstairs area consists of 3 offices, a bathroom, a bonus/flex-space room, and a luxurious conference room with an aerial view of the showroom. With its abundance of office space, warehouse, and showroom, this property is highly versatile for various businesses and practices. It is easily accessible with convenient commutes to major freeways such as the 91, 215, 10, and the 60. Equipped with an alarm, security system, and a 600 amp 480v 3 phase power system. This unit is ideally located fronting a cul-de-sac, making it a prime location for business expansion.