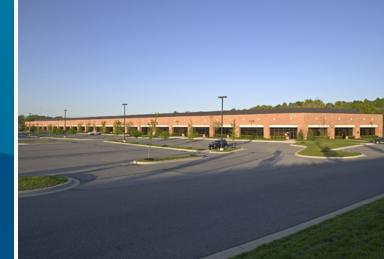

# **10715 RED RUN**

10715 RED RUN BOULEVARD, OWINGS MILLS, MD 21117

### **Site Plan**

10715 Red Run

10715 Red Run Boulevard

Industrial

113,236 SF

"As an environmental company, we were attracted to Merritt, not only because of their stellar reputation, but also because of their background and desire for environmentally sustainable building. We wanted to lead by example, and this space allows us to do just that."