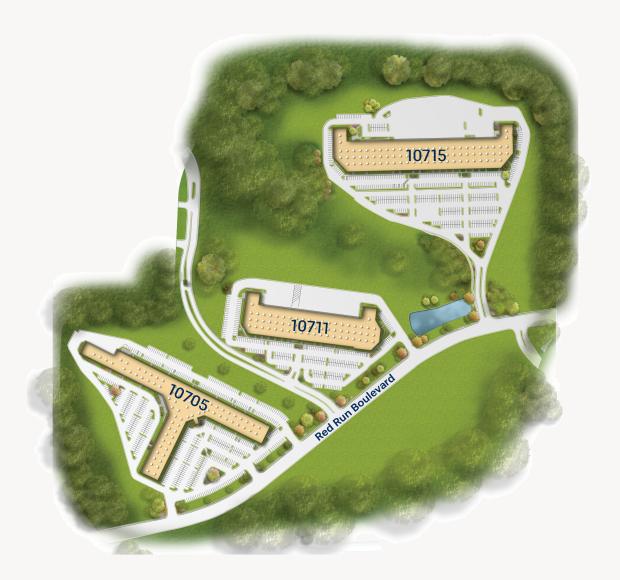

### **Site Plan**

10715 Red Run

10715 Red Run Boulevard

Industrial

113,236 SF

"As an environmental company, we were attracted to Merritt, not only because of their stellar reputation, but also because of their background and desire for environmentally sustainable building. We wanted to lead by example, and this space allows us to do just that."