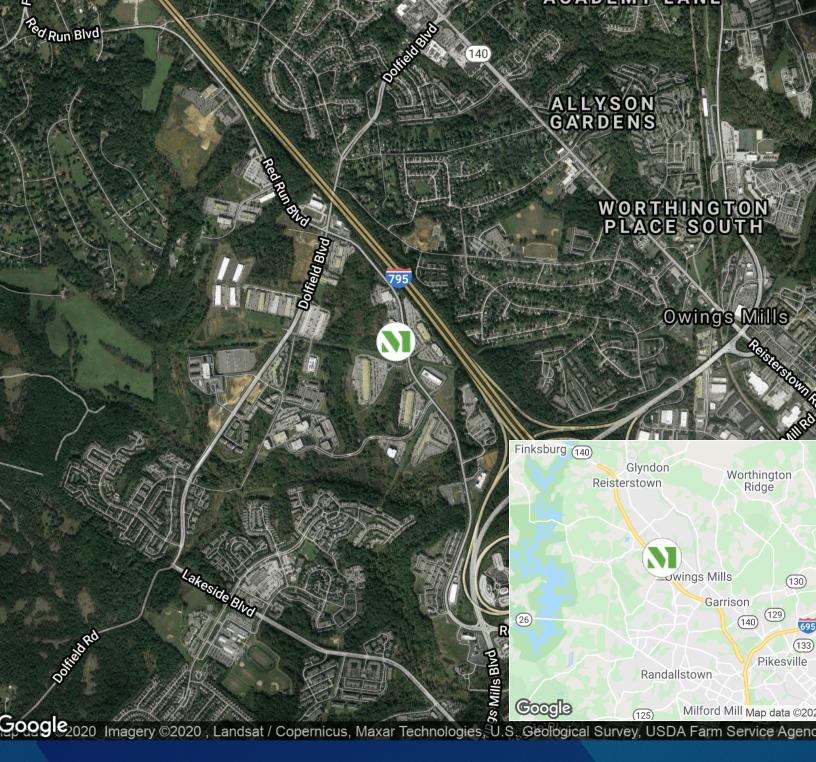

## **Building Information**

- Easy access from I-695 and I-795, close to Metro Centre at Owings Mills & Mill Station
- Park includes a total of 12 lots with a variety of building layouts
- Brick façade with continuous ribbon glass
- 16'-20' clear warehouse height
- 9'-10' finished ceiling heights
- FiOS and Comcast service available
- Rear loading 100'+ truck court(s)
- Individually controlled HVAC systems
- Sprinklered
- Gas heat
- 277/480 volt service
- Public water and sewer
- Professionally landscaped
- Bus stop within walking distance
- Baltimore County, ML-IM zoning: retail, office

#### **Surrounding Amenities**

- Subway
- Royal Farms
- Wendy's
- Red Run Deli
- Red Lobster
- Olive Garden
- The Greene Turtle

- Asian Kitchen
- Starbucks
- Rite Aid
- Target
- Red Run Fitness
- United States Postal Service
- Giant Supermarket