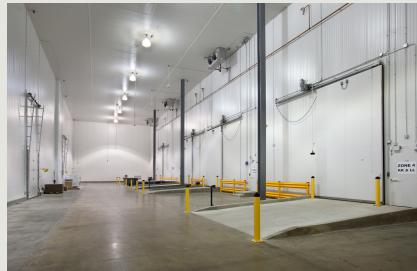

## **Building Information**

- Easy access from I-695 and I-795, close to Metro Centre at Owings Mills & Mill Station
- Park includes a total of 12 lots with a variety of building layouts
- Brick façade with continuous ribbon glass
- 16'-20' clear warehouse height
- 9'-10' finished ceiling heights
- FiOS and Comcast service available
- Rear loading 100'+ truck court(s)
- Individually controlled HVAC systems
- Sprinklered
- Gas heat
- 277/480 volt service
- Public water and sewer
- Professionally landscaped
- Bus stop within walking distance
- Baltimore County, ML-IM zoning: retail, office