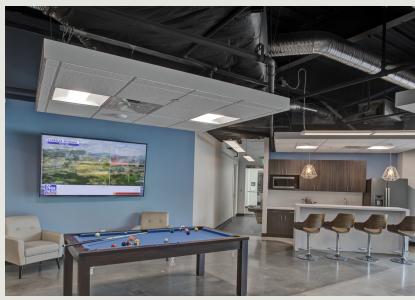

## **Building Information**

- Easy access from I-695 and I-795, close to Metro Centre at Owings Mills & Mill Station
- Park includes a total of 12 lots with a variety of building layouts
- Brick façade with continuous ribbon glass
- 16'-20' clear warehouse height
- 9'-10' finished ceiling heights
- FiOS and Comcast service available
- Rear loading 100'+ truck court(s)
- Individually controlled HVAC systems
- Sprinklered
- Gas heat
- 277/480 volt service
- Public water and sewer
- Professionally landscaped
- Bus stop within walking distance
- Baltimore County, ML-IM zoning: retail, office