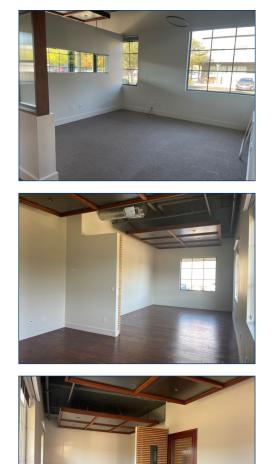

### SUITE #1 PHOTOS

### SUITE #1 ~ ±2,150 SF

- Entry/Reception
- Conference Room
- Three Separate Work Areas
- Kitchenette with Ample Storage
- Large Executive Office w/Conference Room