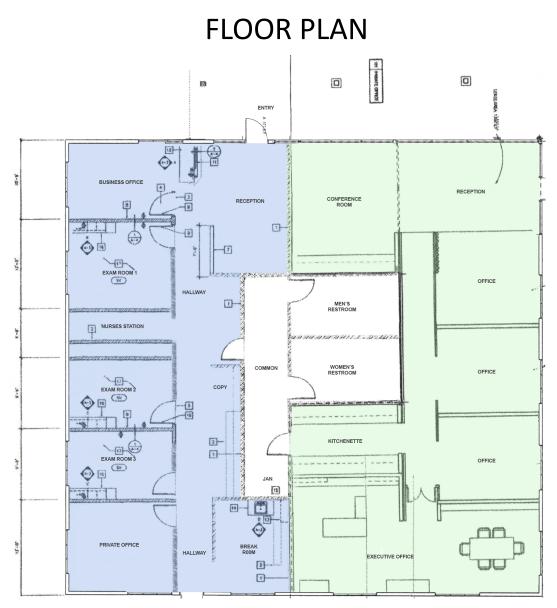

### ±4,030 SF of Custom Offices in St. Helena, California

Ground level offices for lease in North Napa Valley. Generous window lines. Two shared restrooms and good parking. Both suites can be combined (4,030 SF). *Three months of free rent available for a qualified tenant and 5-year or greater lease.* 

### SUITE #1 ~ ±2,150 SF

- Entry/Reception
- Conference Room
- Three Separate Work Areas
- Kitchenette with Ample Storage
- Large Executive Office w/Conference Room

### SUITE #2 ~ ±1,880 SF

- Reception & a Waiting Room
- 3 Exam Rooms
- Private Office
- Nurses Station
- Break Room