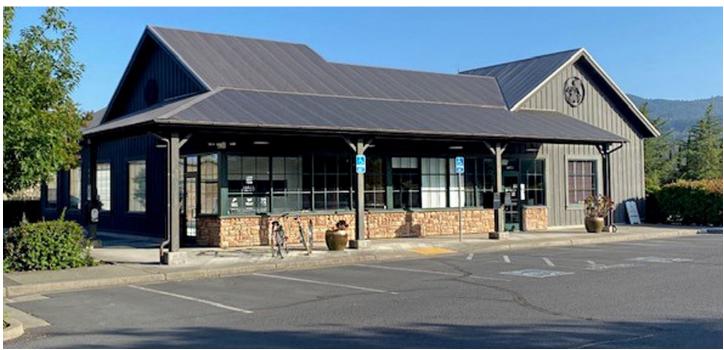

### ±4,030 SF of Custom Offices in St. Helena, California

Ground level offices for lease in North Napa Valley. Generous window lines. Two shared restrooms and good parking. Both suites can be combined (4,030 SF). *Three months of free rent available for a qualified tenant and 5-year or greater lease.* 