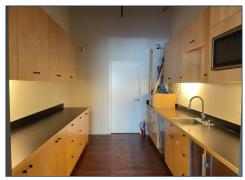

### SUITE #1 PHOTOS

### SUITE #1 ~ ±2,150 SF

- Entry/Reception
- Conference Room
- Three Separate Work Areas
- Kitchenette with Ample Storage
- Large Executive Office w/Conference Room