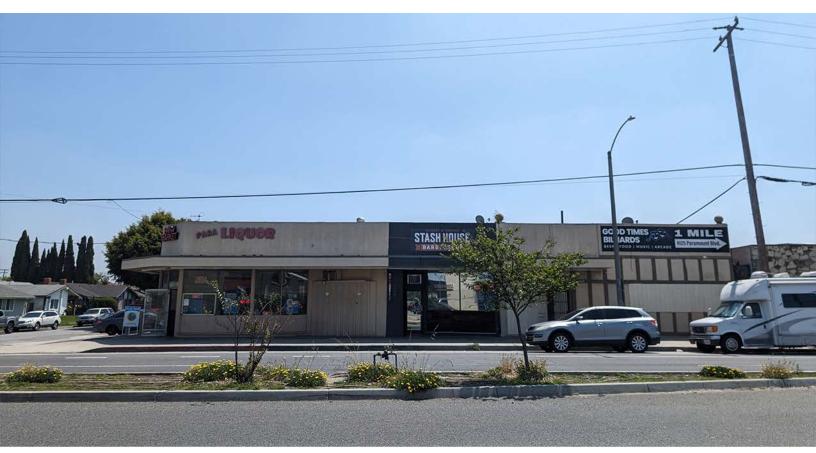

## Multi-Tenant Retail Property for Sale

5656 Paramount Blvd, Long Beach

Space Highlights

Space Size: Approx 3,904sf

**Three Occuppied Units** 

Rate: \$850,000

The Elifant Group is proud to present an exceptional value-add commercial property offering tremendous potential for investors.

Located in a high-traffic area (approx. 24,000 cars per day) this property features three retail units currently at below market rates that are primed for enhancement and increased profitability.

Inquire for rent roll and lease details.