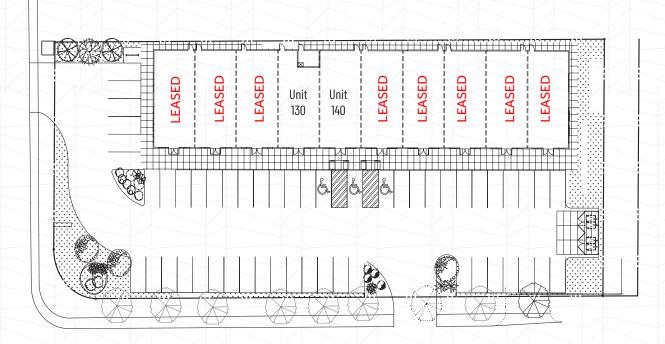

71st (Phelan) Street

| Unit #   | Size     | Lease Rate | CAM & Taxes | Status    |
|----------|----------|------------|-------------|-----------|
| Unit 100 | 1,200 sf | Market     | -           | Leased    |
| Unit 110 | 1,200 sf | Market     | -           | Leased    |
| Unit 120 | 1,200 sf | Market     | -           | Leased    |
| Unit 130 | 1,090 sf | Market     | \$9.75 PSF  | Available |
| Unit 140 | 1,200 sf | Market     | \$9.75 PSF  | Pending   |
| Unit 150 | 1,200 sf | Market     | -           | Leased    |
| Unit 160 | 1,200 sf | Market     | -           | Leased    |
| Unit 170 | 1,200 sf | Market     | -           | Leased    |
| Unit 180 | 1,200 sf | Market     | -           | Leased    |
| Unit 190 | 1,200 sf | Market     | -           | Leased    |