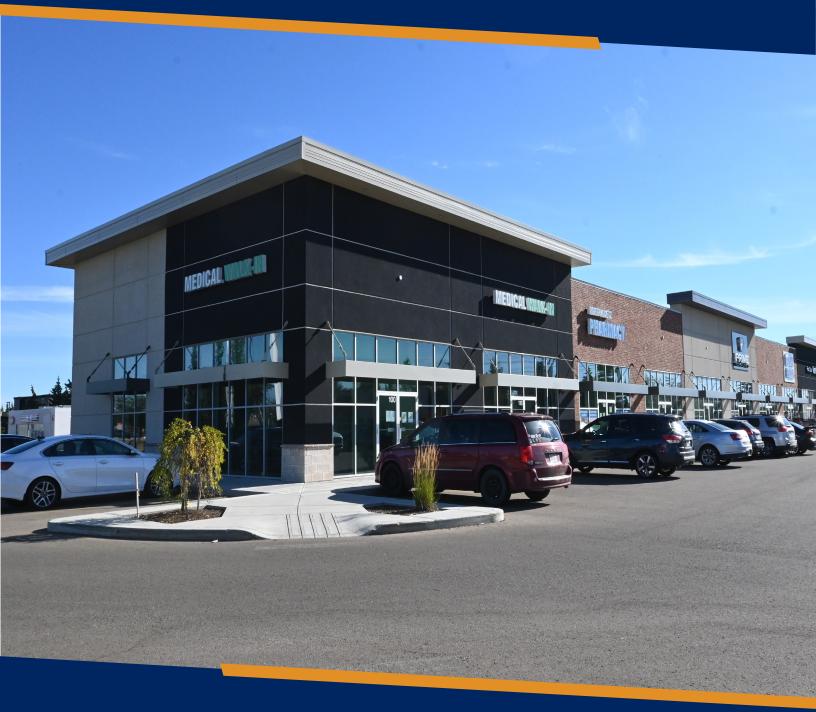

## **FOR LEASE**

7101 GAETZ AVENUE, RED DEER, AB

Brett Salomons
Partner
403.314.6187
brett@salomonscommercial.com

#103, 4315 - 55 Avenue Red Deer, AB T4N 4N7 www.salomonscommercial.com

## PROPERTY DETAILS

Newer strip mall built on a corner site on North Gaetz Avenue. Average of 33,500 vehicles per day. Ample parking for this multi tenant building that is a great fit for a variety of uses. With a population of 42,522 within 3 kms, this building could be the perfect location for your business.