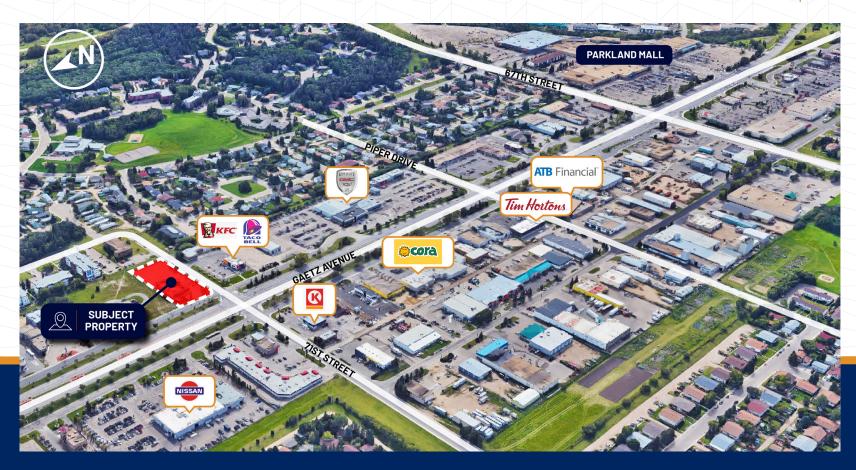

## PROPERTY DETAILS

Newer strip mall built on a corner site on North Gaetz Avenue. Average of 33,500 vehicles per day. Ample parking for this multi tenant building that is a great fit for a variety of uses. With a population of 42,522 within 3 kms, this building could be the perfect location for your business.