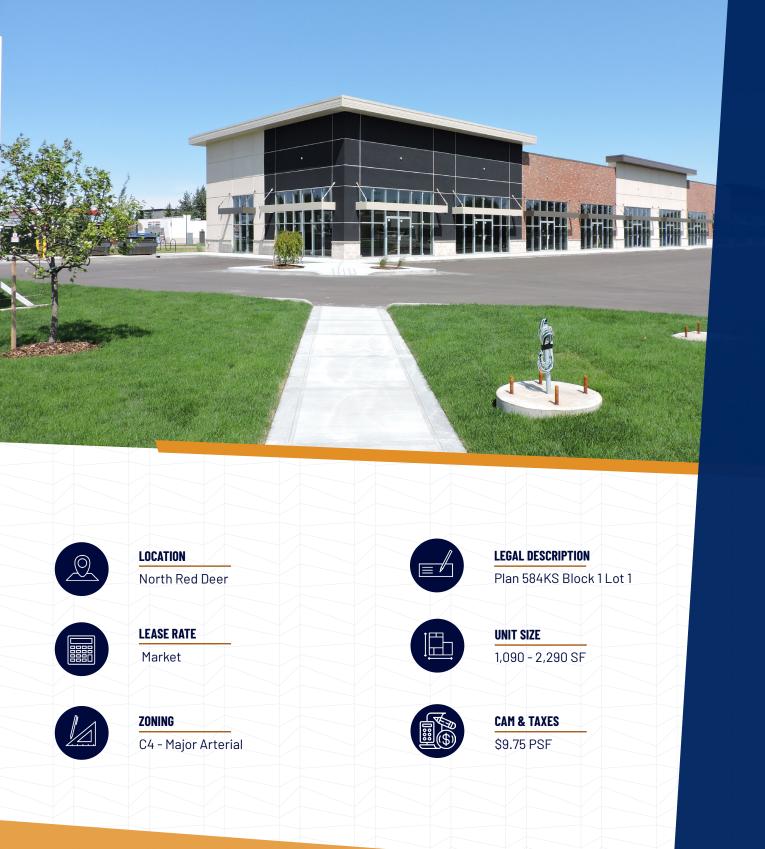

## PROPERTY DETAILS

Newer strip mall built on a corner site on North Gaetz Avenue. Average of 33,500 vehicles per day. Ample parking for this multi tenant building that is a great fit for a variety of uses. With a population of 42,522 within 3 kms, this building could be the perfect location for your business.

71st (Phelan) Street

| Unit #   | Size     | Lease Rate | CAM & Taxes | Status    |
|----------|----------|------------|-------------|-----------|
| Unit 100 | 1,200 sf | Market     | -           | Leased    |
| Unit 110 | 1,200 sf | Market     | -           | Leased    |
| Unit 120 | 1,200 sf | Market     | -           | Leased    |
| Unit 130 | 1,090 sf | Market     | \$9.75 PSF  | Available |
| Unit 140 | 1,200 sf | Market     | \$9.75 PSF  | Pending   |
| Unit 150 | 1,200 sf | Market     | -           | Leased    |
| Unit 160 | 1,200 sf | Market     | -           | Leased    |
| Unit 170 | 1,200 sf | Market     | -           | Leased    |
| Unit 180 | 1,200 sf | Market     | -           | Leased    |
| Unit 190 | 1,200 sf | Market     | -           | Leased    |