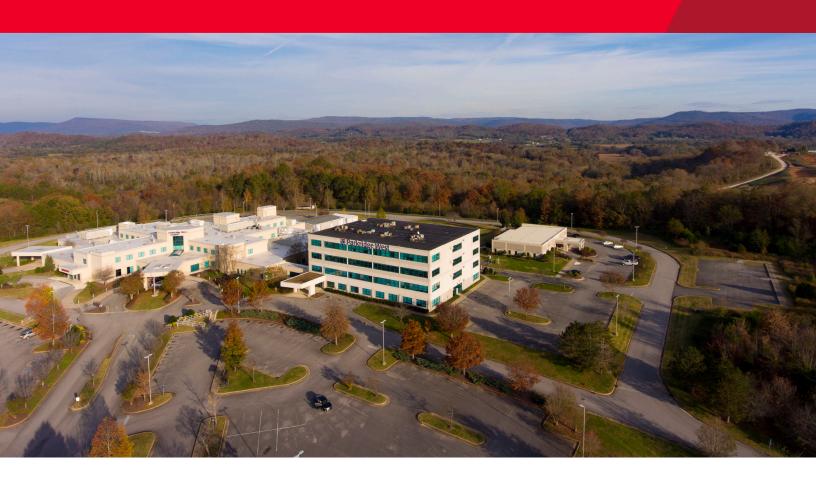

## Parkridge West Medical Office 980 Hwy 28, Jasper, TN 37347

### 1,565 - 28,902 SF Medical Office Space

#### **Property Highlights**

- Medical/general office space on campus of Parkridge West Medical Center
- Various suite sizes
- Tenant improvement allowance included
- Shell and second generation space available
- Ample parking
- Negotiable rental rate