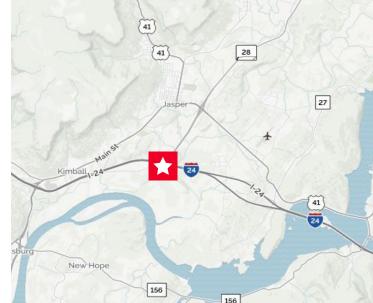

## Parkridge West Medical Office 980 Hwy 28, Jasper, TN 37347

# Parkridge West Medical Office 980 Hwy 28, Jasper, TN 37347