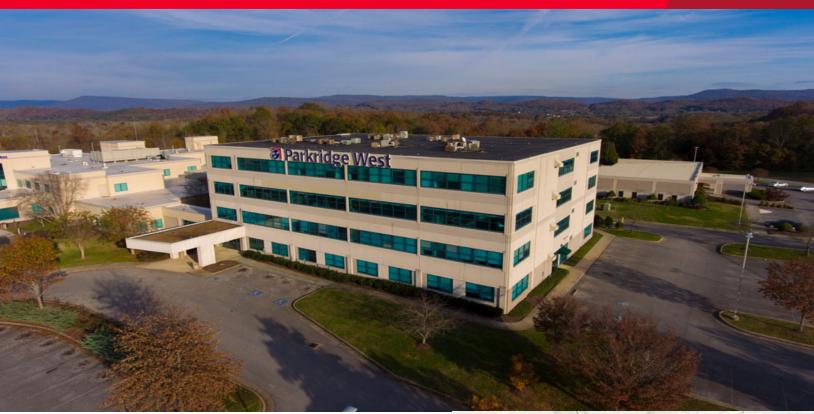

## Parkridge West Medical Office 980 Hwy 28, Jasper, TN 37347

### 1,565 - 28,902 SF Medical Office Space

#### **Property Highlights**

- Medical/general office space on campus of Parkridge West Medical Center
- Various suite sizes
- Tenant improvement allowance included
- Shell and second generation space available
- Ample parking
- Negotiable rental rate