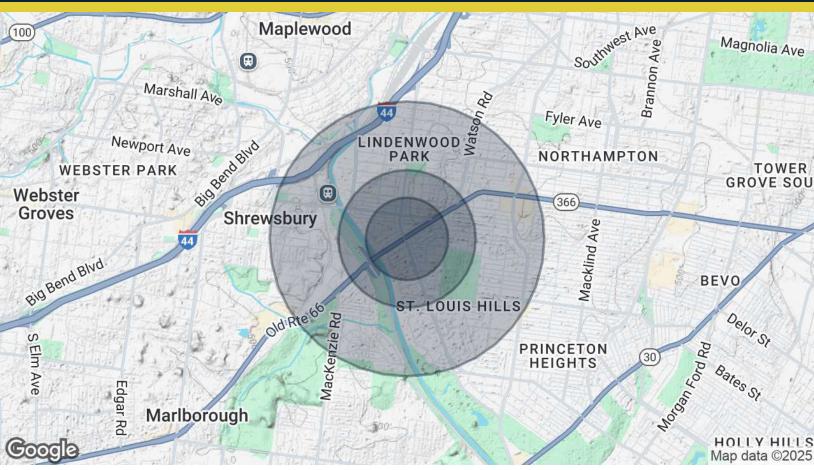

## **DEMOGRAPHICS MAP & REPORT**

| 0.3 MILES | 0.5 MILES                                          | 1 MILE                                                       |
|-----------|----------------------------------------------------|--------------------------------------------------------------|
| 1,521     | 4,581                                              | 15,120                                                       |
| 44        | 43                                                 | 43                                                           |
| 43        | 42                                                 | 42                                                           |
| 44        | 44                                                 | 44                                                           |
| 0.3 MILES | 0.5 MILES                                          | 1 MILE                                                       |
| 838       | 2,447                                              | 7,569                                                        |
| 1.8       | 1.9                                                | 2                                                            |
|           |                                                    |                                                              |
| \$83,641  | \$86,318                                           | \$101,148                                                    |
|           | 1,521<br>44<br>43<br>44<br><b>0.3 MILES</b><br>838 | 1,521 4,581 44 43 43 42 44 44  0.3 MILES 0.5 MILES 838 2,447 |

Demographics data derived from AlphaMap

Joel Meyer | SIOR Principal 314.744.8992 jmeyer@intcre.com