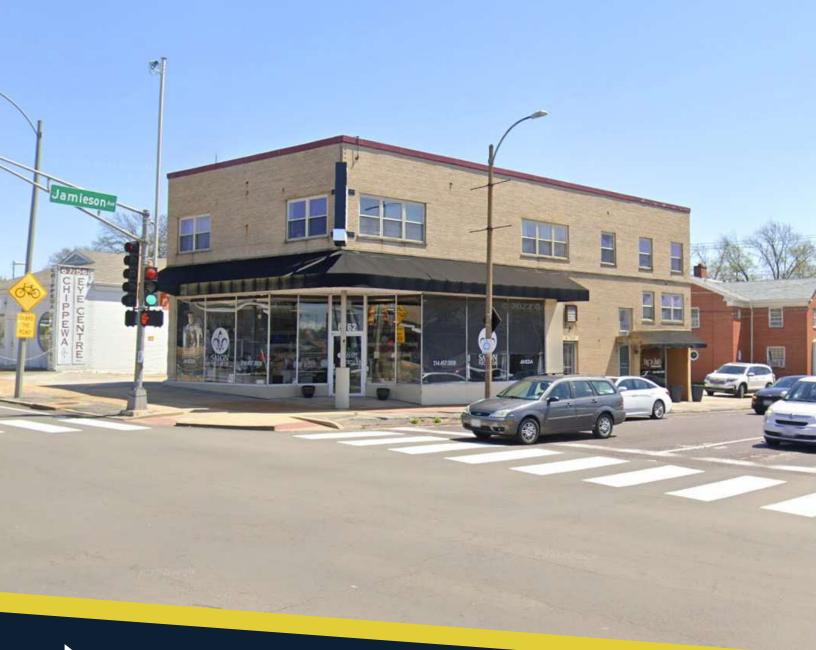

## OWNER USER INVESTMENT SALE

FOR SALE

6762 Chippewa Street St. Louis, MO 63109

## **PROPERTY FEATURES**

- Turn Key Salon
- Highly visible location at corner of Chippewa and Jamieson
- Off street parking
- Total building size
   4,500 SF

 Close proximity to various retail stores and restaurants: Subway, Ted Drew's, Starbucks, Panera, Target, Schnucks, Chick-fil-a, and more