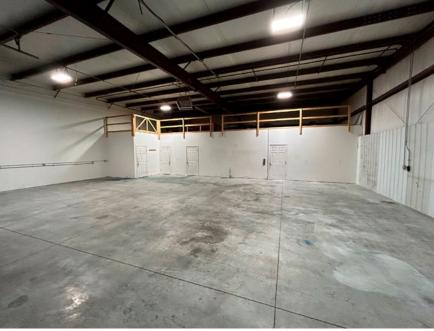

### Available for Lease 3,000 SF Office/ Warehouse Space

#### **Property Features**

- 3,000 SF available
- 14' drive-in loading doors
- $\pm 1,000$  SF of office finish
- 2017 Construction
- High-efficiency lighting and radiant heat
- Lease Rate: \$3,200 per month "gross"