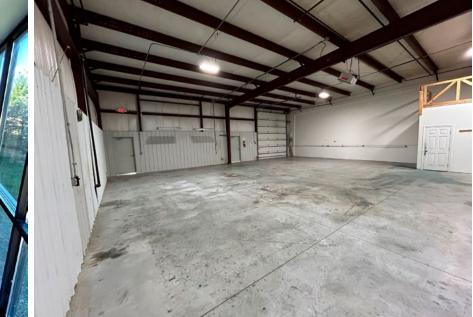

### Available for Lease 3,000 SF Office/ Warehouse Space

#### **Property Features**

- 3,000 SF available
- 14' drive-in loading doors
- $\pm 1,000$  SF of office finish
- 2017 Construction
- High-efficiency lighting and radiant heat
- Lease Rate: \$3,200 per month "gross"