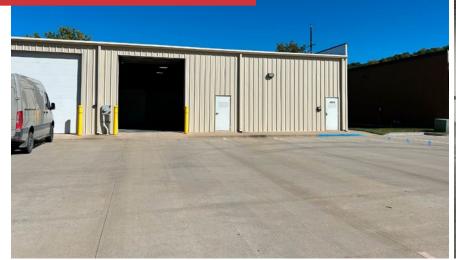

#### **Property Features**

- 3,000 SF available
- 14' drive-in loading doors
- $\pm 1,000$  SF of office finish
- 2017 Construction
- High-efficiency lighting and radiant heat
- Lease Rate: \$3,200 per month "gross"