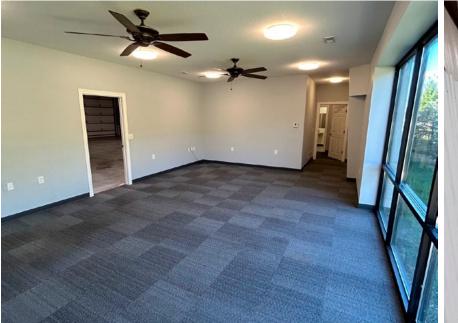

#### **Property Features**

- 3,000 SF available
- 14' drive-in loading doors
- $\pm 1,000$  SF of office finish
- 2017 Construction
- High-efficiency lighting and radiant heat
- Lease Rate: \$3,200 per month "gross"