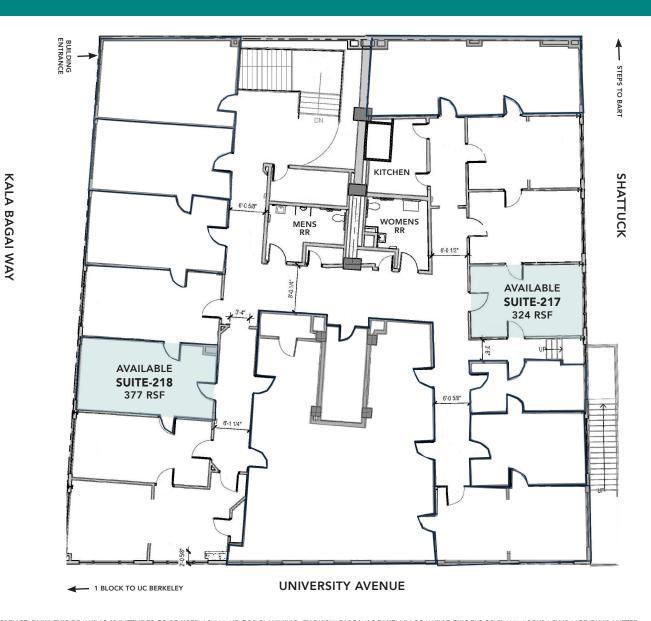

## **WORK IN THE HEART OF DOWNTOWN BERKELEY – JUST STEPS TO BART**

**CONTACT: JONATHAN NEWMAN** 

510 898-2122 • jnewman@gordoncommercial.com • DRE#02118083

AVAILABLE SUITES RSF RENT/MONTH
217 ±324 \$1,125 FS

218 ±377 \$1,220 FS

ZONING: C-DMU

(Downtown Mixed-Use District)

# 5,630 PARKING SPACES IN DOWNTOWN BERKELEY

2,554 of them which are located in off-street lots and garages

FOR REFERENCE ONLY. THIS DRAWING IS INTENDED TO BE USED AS AN AID FOR PLANNING. THOUGH CARE WAS TAKEN IN DRAWING THIS FLOOR PLAN, ACCURACY IS NOT GUARANTEED.