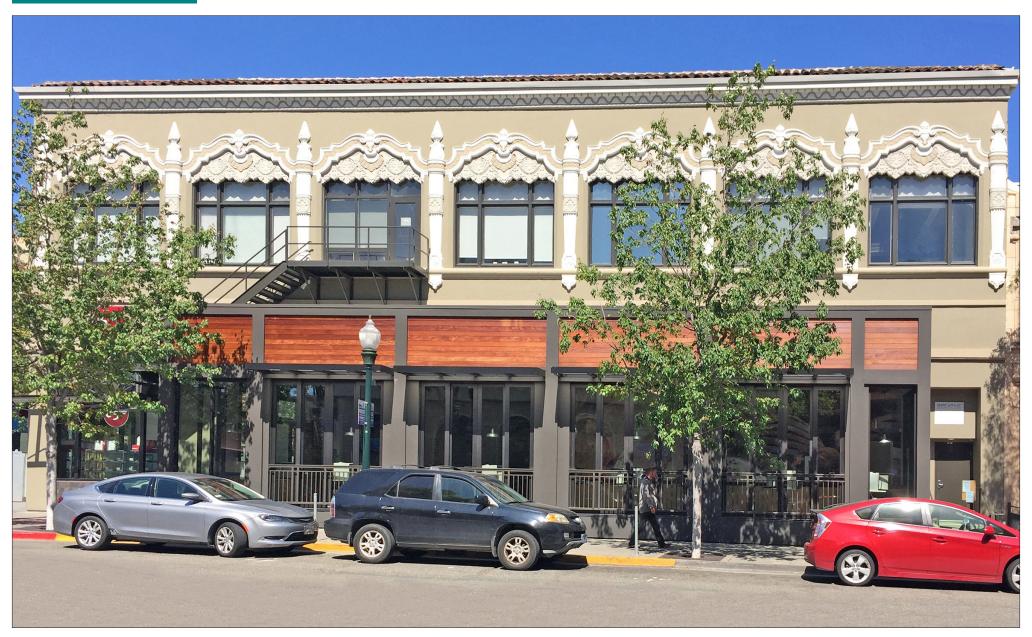

## LIGHT-FILLED OFFICES FOR LEASE :: 2006 KALA BAGAI WAY, BERKELEY, CA

## **WORK IN THE HEART OF DOWNTOWN BERKELEY – JUST STEPS TO BART**

**CONTACT: JONATHAN NEWMAN** 

510 898-2122 • jnewman@gordoncommercial.com • DRE#02118083

AVAILABLE SUITES RSF RENT/MONTH
217 ±324 \$1,125 FS

## SECOND FLOOR SPACES IN NEWLY RENOVATED BUILDING

- Spaces offered fully serviced, net of janitorial
- Renovated office space with AC and LED lighting
- Spacious hallways with tasteful decor, skylights, and a shared kitchenette for tenants' use
- High ceiling and an abundance of natural light
- Surrounded by popular eateries, retail shops, and services
- Across from Citibank, Wells Fargo, and Chase
- Above Cholita Linda, across from Ippudo Ramen, Blue Bottle Coffee, Comal, and Lucia's. Surrounded by popular eateries!
- Steps from Downtown Berkeley BART Plaza, and a major hub of public transit – allowing access to San Francisco and the entire SF Bay Area in minutes
- 1 block to City parking with 720 spaces, and near several other parking garages/lots
- Free valet bicycle parking at nearby Center Street Garage
- 1 block to UC Berkeley Campus
- 1 block to Berkeley Art Museum/Pacific Film Archive
- 1 block to the Downtown Arts District
- Near fitness/gyms
- Easy walk to live theater and music, world-class museums, galleries, and sports venues
- Amid destination-worthy eateries
- Surrounded by many new mixed-use housing developments
- Close to Berkeley City College and Berkeley Skydeck Business Center
- 3 blocks to Trader Joe's