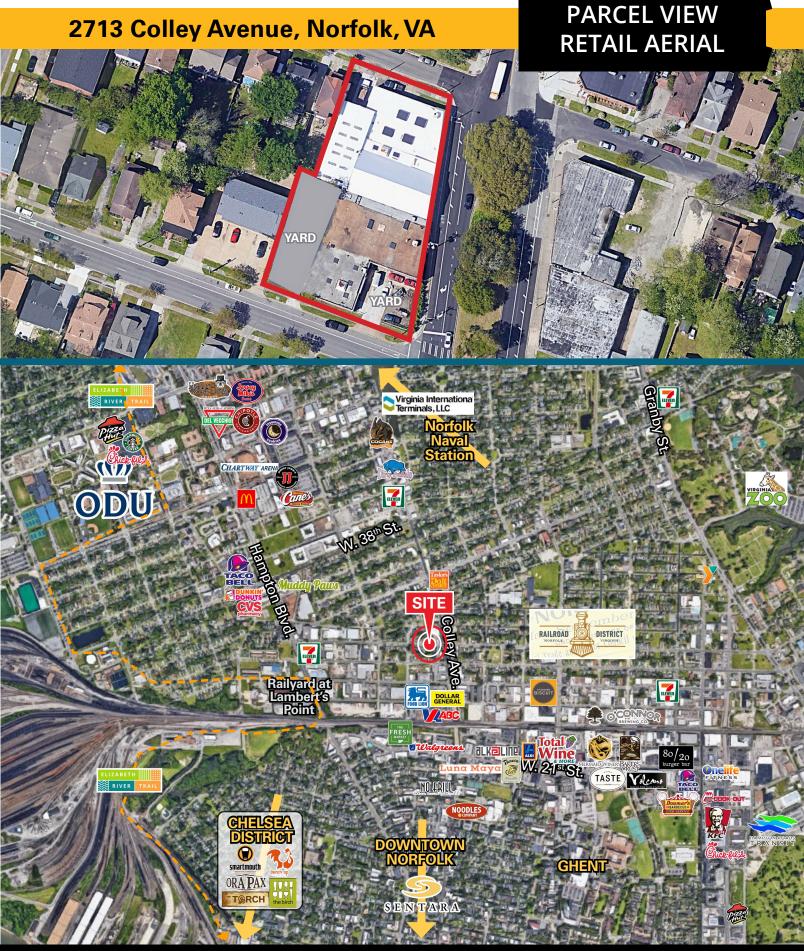

## 2713 Colley Avenue, Norfolk, VA

# **ABOUT PROPERTY**

± 3,100 SF Available

COLLEY AVENUE - 15,973 VPD

- **Office Space with Retail Presence**
- Nicely laid out Floor Plan Office Space in Good Condition
- **Reception, multiple Offices, Conference** Room, Restroom, & Kitchenette
- Space also includes Storage/Shop Space
- LEASE RATE: \$14.00/SF, NET UTILITIES