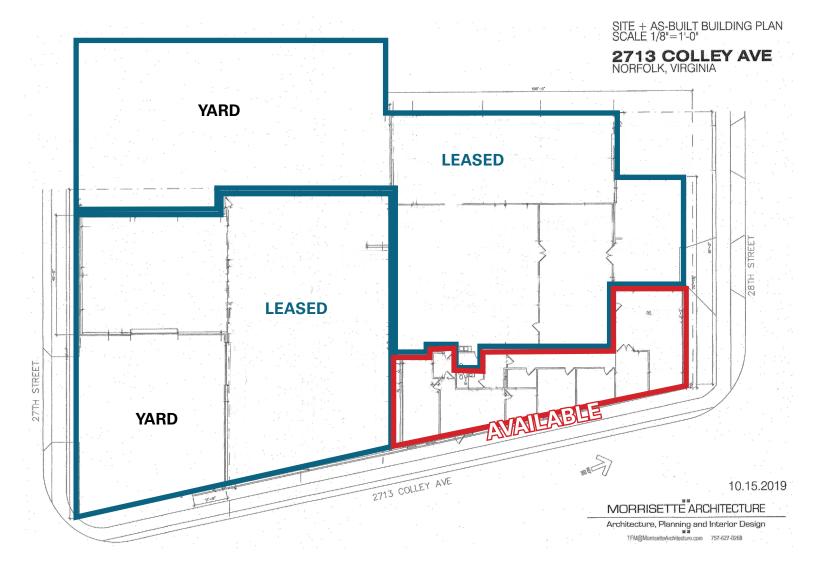

# **FLOOR PLAN**

# **ABOUT PROPERTY**

± 3,100 SF Available

COLLEY AVENUE - 15,973 VPD

- **Office Space with Retail Presence**
- Nicely laid out Floor Plan Office Space in Good Condition
- **Reception, multiple Offices, Conference** Room, Restroom, & Kitchenette
- Space also includes Storage/Shop Space
- LEASE RATE: \$14.00/SF, NET UTILITIES