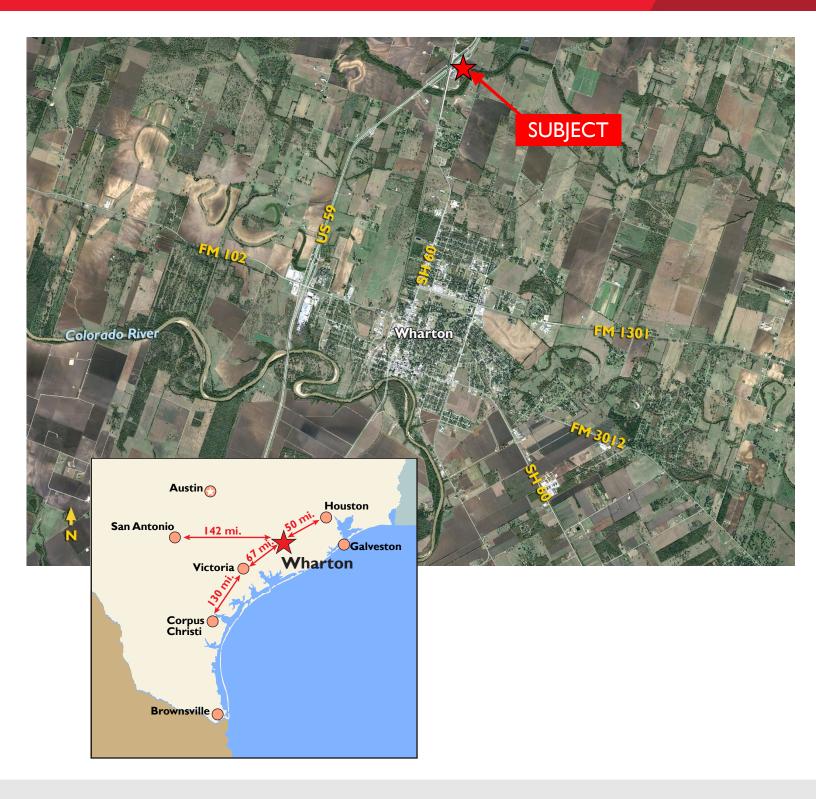

## LAND – FOR SALE 6700 US 59 Wharton, TX 77488

1330 Post Oak Boulevard | Suite 2700 Houston, TX 77056

cushmanwakefield.com

- ±1,058' frontage on US 59
- Pricing: Call broker

For more information, contact: