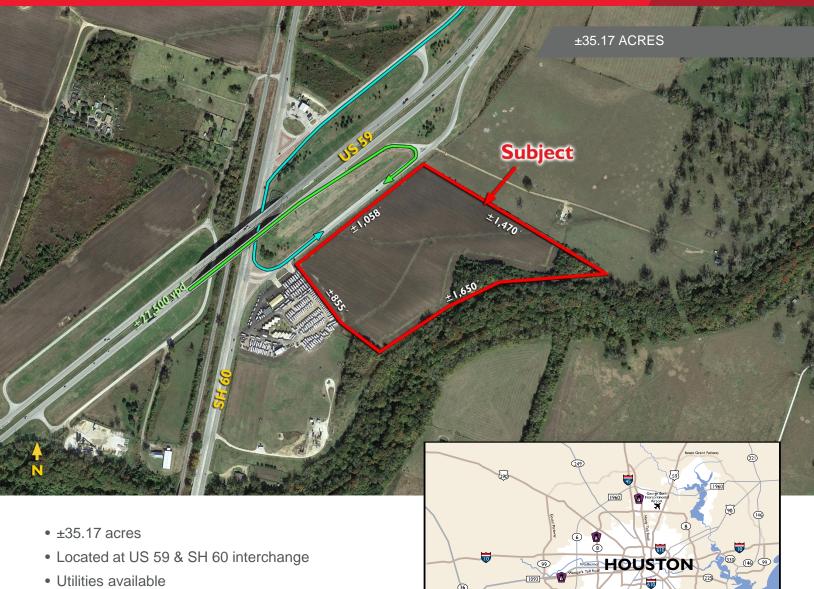

## LAND – FOR SALE 6700 US 59 Wharton, TX 77488

1330 Post Oak Boulevard | Suite 2700 Houston, TX 77056

cushmanwakefield.com

- ±1,058' frontage on US 59
- Pricing: Call broker

For more information, contact: