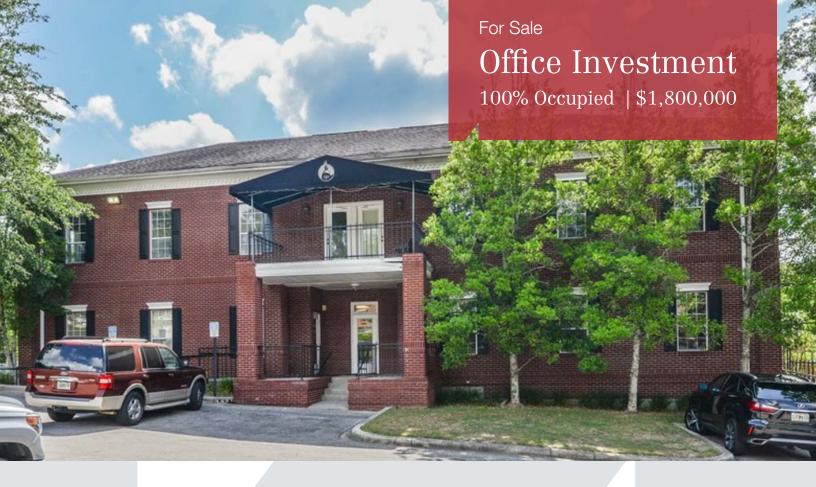

# NE Tallahassee Fully Leased **Investment Opportunity**

1425 Piedmont Drive Tallahassee, Florida 32308

## **Property Description**

100% Occupied Office Investment Opportunity in prestigious professional office park. Building is in great condition and has been well maintained during the current owner occupant's tenancy with some floors renovated in 2018. Will provide stable cash flow with great unit sizes. All leases are Full Service.

| OFFERING SUMMARY |             |  |  |
|------------------|-------------|--|--|
| Sale Price       | \$1,800,000 |  |  |
| Cap Rate 7.90%   |             |  |  |
| Lot Size         | 1.16 Acres  |  |  |
| Building Size    | 20,912 SF   |  |  |
| Price Per SF     | \$86.07     |  |  |
| Build            | 1993        |  |  |