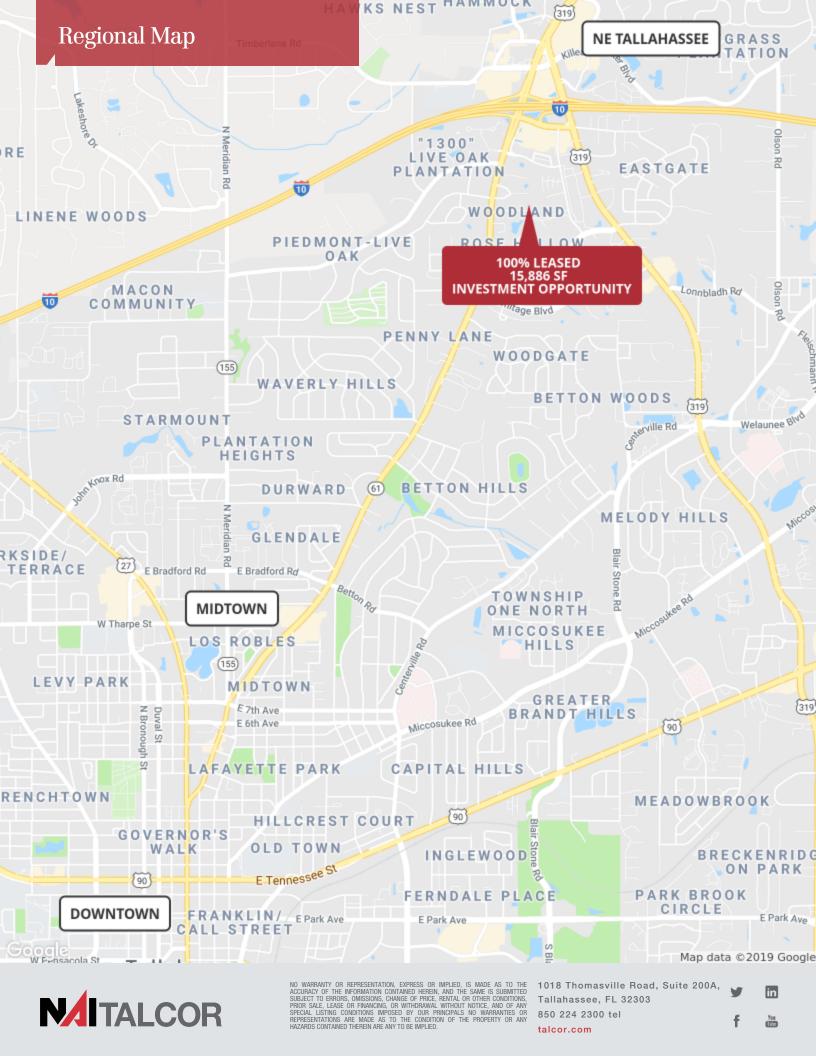

# NE Tallahassee Fully Leased **Investment Opportunity**

1425 Piedmont Drive Tallahassee, Florida 32308

### **Property Highlights**

- In-Place Cap Rate 7.90%
- Average Term is 3.4 Years
- Full Service Lease Structure
- Current Owner/Occupant Will Sign New 5-Year Lease (39% GLA)
- Desirable Location Along Thomasville Road in NE Tallahassee.