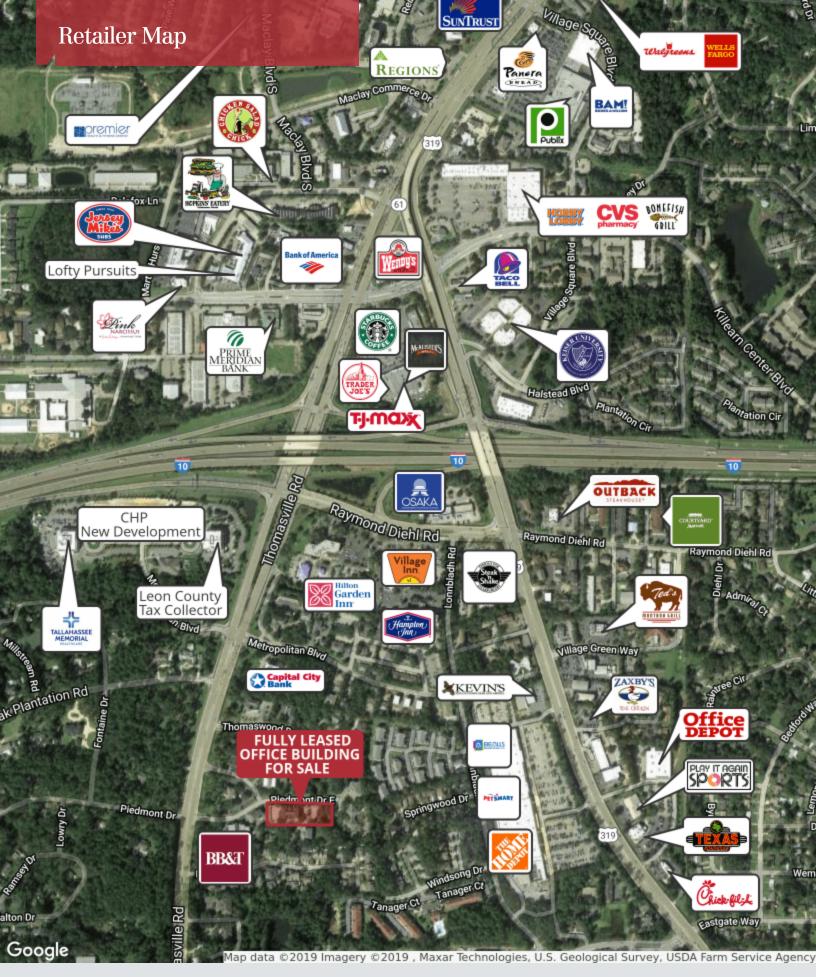

# NE Tallahassee Fully Leased **Investment Opportunity**

1425 Piedmont Drive Tallahassee, Florida 32308

### **Property Highlights**

- In-Place Cap Rate 7.90%
- Average Term is 3.4 Years
- Full Service Lease Structure
- Current Owner/Occupant Will Sign New 5-Year Lease (39% GLA)
- Desirable Location Along Thomasville Road in NE Tallahassee.