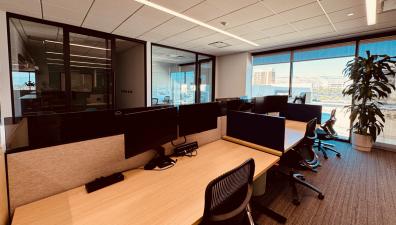

## Prime Southwest location

| ADDRESS      | 8548 Rozita Lee Ave., Las Vegas, NV 89113 |
|--------------|-------------------------------------------|
| SF AVAILABLE | ± 7,000 rsf (portion of Suite 300)        |
| LEASE RATE   | \$4.00/sf MG                              |
| AVAILABLE    | Within 30 days                            |
| PARKING      | Ample surface and covered parking         |
|              |                                           |

- Premium quality office space with top-tier amenities and facilities.
- Situated in the sought-after UnCommons area in the southwest 215 Beltway corridor.
- Prominent visibility and easy access to the freeway, enhancing convenience for commuting and business exposure.
- Onsite dining options offer convenience and a range of choices; and surrounding abundant retail options provide easy access to shopping and services.
- Close to the exciting new Durango Hotel and Casino and the innovative Narrative office building, positioning the property in a vibrant growth area.
- Convenient access to the 215 Beltway via Durango Drive
- Master lease expires July 31, 2033