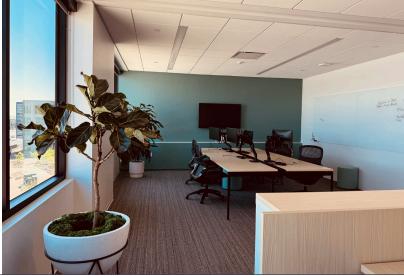

## Prime Southwest location

| ADDRESS      | 8548 Rozita Lee Ave., Las Vegas, NV 89113 |
|--------------|-------------------------------------------|
| SF AVAILABLE | ± 7,000 rsf (portion of Suite 300)        |
| LEASE RATE   | \$4.00/sf MG                              |
| AVAILABLE    | Within 30 days                            |
| PARKING      | Ample surface and covered parking         |
|              |                                           |

- Premium quality office space with top-tier amenities and facilities.
- Situated in the sought-after UnCommons area in the southwest 215 Beltway corridor.
- Prominent visibility and easy access to the freeway, enhancing convenience for commuting and business exposure.
- Onsite dining options offer convenience and a range of choices; and surrounding abundant retail options provide easy access to shopping and services.
- Close to the exciting new Durango Hotel and Casino and the innovative Narrative office building, positioning the property in a vibrant growth area.
- Convenient access to the 215 Beltway via Durango Drive
- Master lease expires July 31, 2033