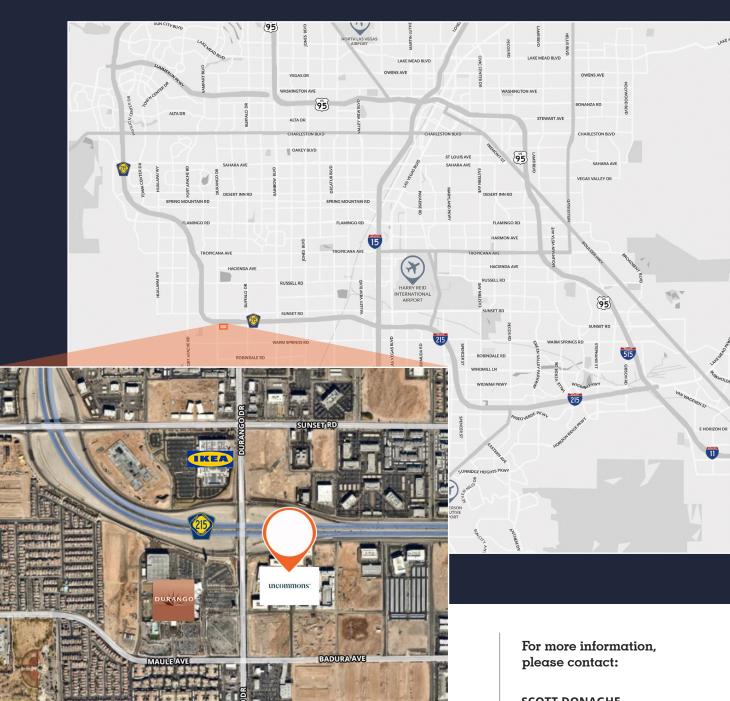

r.
- Prominent visibility and easy access to the freeway, enhancing convenience for commuting and business exposure.
- Onsite dining options offer convenience and a range of choices; and surrounding abundant retail options provide easy access to shopping and services.
- Close to the exciting new Durango Hotel and Casino and the innovative Narrative office building, positioning the property in a vibrant growth area.
- Convenient access to the 215 Beltway via Durango Drive
- Master lease expires July 31, 2033

For more information, please contact:

## **SCOTT DONAGHE**

Principal
D 702.637.7741
C 310.880.8054
scott.donaghe@avisonyoung.com
NV RE Lic#: S.0172934

10845 Griffith Peak Drive, Suite 100 Las Vegas, NV 89135 O 702.472.7979 F 702.475.7545

avisonyoung.com















## Location





## **SCOTT DONAGHE**

Principal D 702.637.7741 C 310.880.8054 scott.donaghe@avisonyoung.com NV RE Lic#: S.0172934

10845 Griffith Peak Drive, Suite 100 Las Vegas, NV 89135 O 702.472.7979 F 702.475.7545

avisonyoung.com

Dignity Health