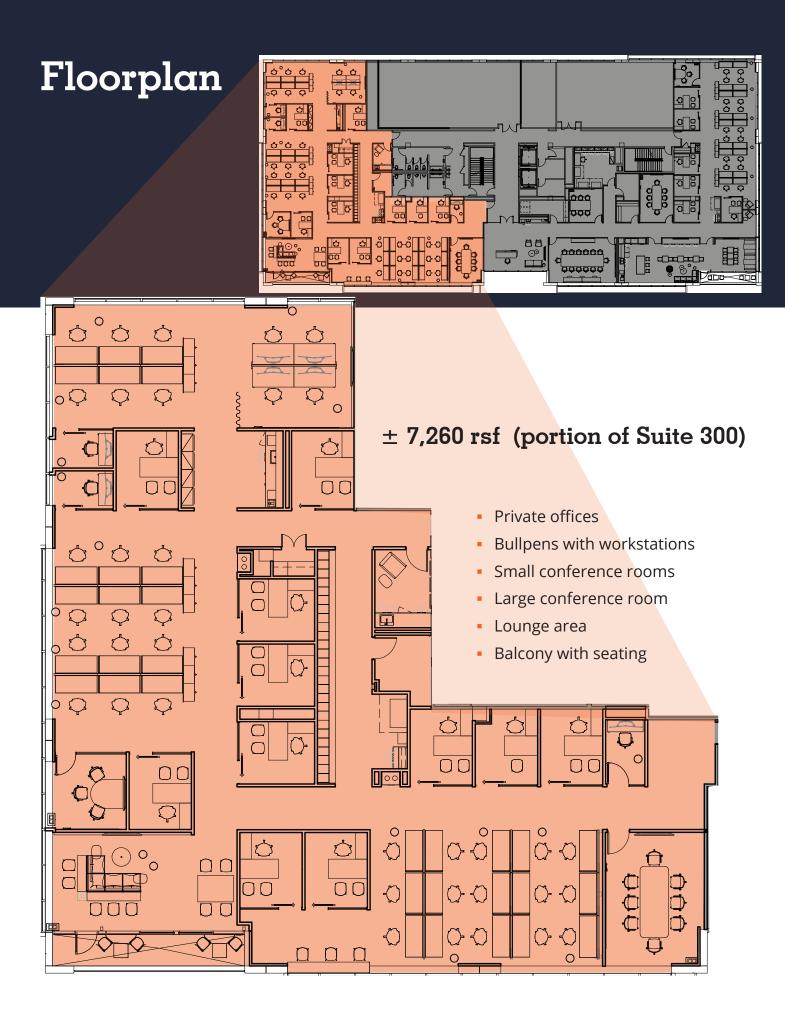

## Prime Southwest location

| ADDRESS      | 8548 Rozita Lee Ave., Las Vegas, NV 89113 |
|--------------|-------------------------------------------|
| SF AVAILABLE | ± 7,000 rsf (portion of Suite 300)        |
| LEASE RATE   | \$4.00/sf MG                              |
| AVAILABLE    | Within 30 days                            |
| PARKING      | Ample surface and covered parking         |
|              |                                           |