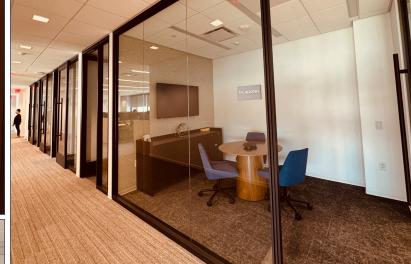

## Prime Southwest location

| ADDRESS      | 8548 Rozita Lee Ave., Las Vegas, NV 89113 |
|--------------|-------------------------------------------|
| SF AVAILABLE | ± 7,000 rsf (portion of Suite 300)        |
| LEASE RATE   | \$4.00/sf MG                              |
| AVAILABLE    | Within 30 days                            |
| PARKING      | Ample surface and covered parking         |
|              |                                           |

- Premium quality office space with top-tier amenities and facilities.
- Situated in the sought-after UnCommons area in the southwest 215 Beltway corridor.
- Prominent visibility and easy access to the freeway, enhancing convenience for commuting and business exposure.
- Onsite dining options offer convenience and a range of choices; and surrounding abundant retail options provide easy access to shopping and services.
- Close to the exciting new Durango Hotel and Casino and the innovative Narrative office building, positioning the property in a vibrant growth area.
- Convenient access to the 215 Beltway via Durango Drive
- Master lease expires July 31, 2033