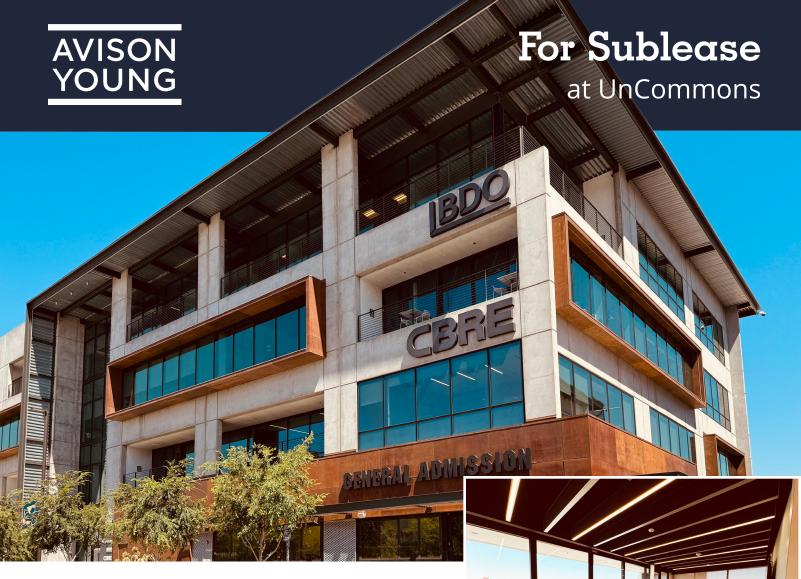

## Prime Southwest location

| ADDRESS      | 8548 Rozita Lee Ave., Las Vegas, NV 89113 |
|--------------|-------------------------------------------|
| SF AVAILABLE | ± 7,000 rsf (portion of Suite 300)        |
| LEASE RATE   | \$4.00/sf MG                              |
| AVAILABLE    | Within 30 days                            |
| PARKING      | Ample surface and covered parking         |
|              |                                           |

- Premium quality office space with top-tier amenities and facilities.
- Situated in the sought-after UnCommons area in the southwest 215 Beltway corridor.
- Prominent visibility and easy access to the freeway, enhancing convenience for commuting and business exposure.
- Onsite dining options offer convenience and a range of choices; and surrounding abundant retail options provide easy access to shopping and services.
- Close to the exciting new Durango Hotel and Casino and the innovative Narrative office building, positioning the property in a vibrant growth area.
- Convenient access to the 215 Beltway via Durango Drive
- Master lease expires July 31, 2033