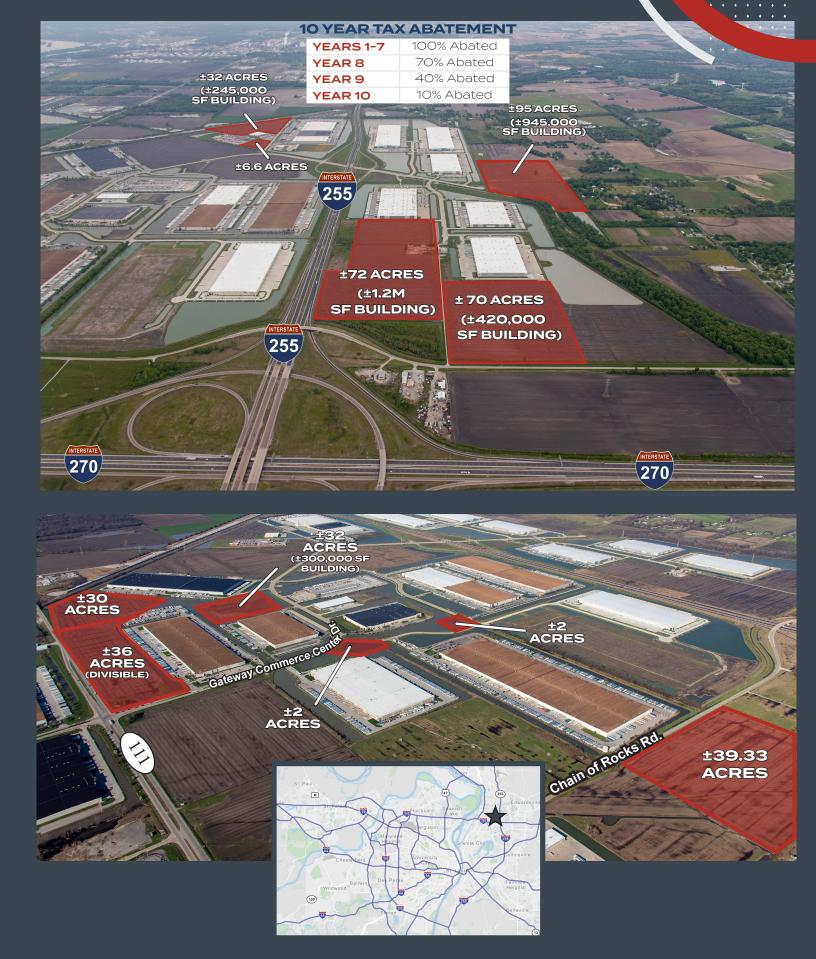

## LAND SITES FOR SALE OR BUILD-TO-SUIT

BUILDING SIZES UP TO 1,200,000 SF gateway commerce center, edwardsville, il 62025

- · Sites available from 2 95 acres
- · St. Louis' premier distribution location, Gateway Commerce Center is a 2,300 acre master planned industrial park
- · All sites zoned industrial with utilities in place
- · 10 Year Tax Abatement
- Strong labor pool
- · Park amenities include a Pilot Flying J Travel Center, restaurants, hotels, and truck service facilities
- Strategically located at the I-270 and I-255 interchange, which provides uncongested north/south, east/west access with connectivity to all of St. Louis' major interstates including I-55, I-70, I-64 & I-44
- Contact broker for pricing