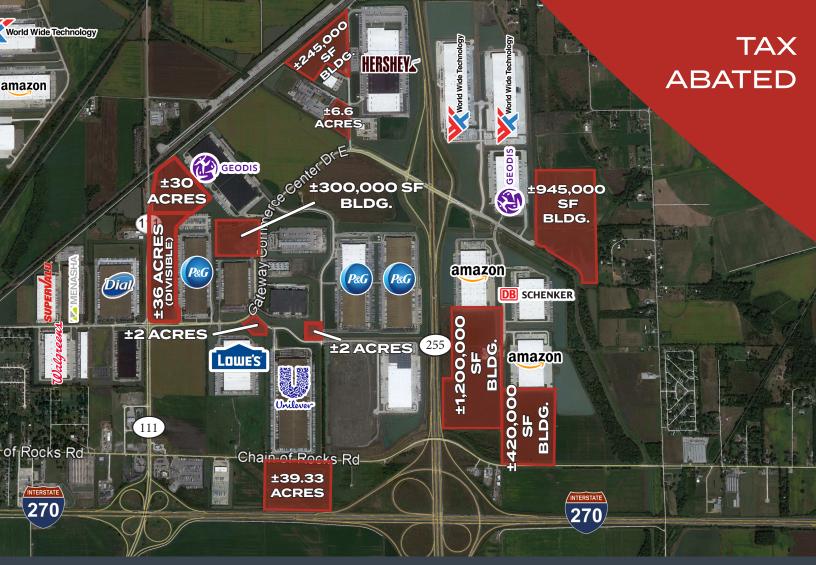

## LAND SITES FOR SALE OR BUILD-TO-SUIT

BUILDING SIZES UP TO 1,200,000 SF gateway commerce center, edwardsville, il 62025

- · Sites available from 2 95 acres
- · St. Louis' premier distribution location, Gateway Commerce Center is a 2,300 acre master planned industrial park
- · All sites zoned industrial with utilities in place
- · 10 Year Tax Abatement
- Strong labor pool
- · Park amenities include a Pilot Flying J Travel Center, restaurants, hotels, and truck service facilities
- Strategically located at the I-270 and I-255 interchange, which provides uncongested north/south, east/west access with connectivity to all of St. Louis' major interstates including I-55, I-70, I-64 & I-44
- Contact broker for pricing