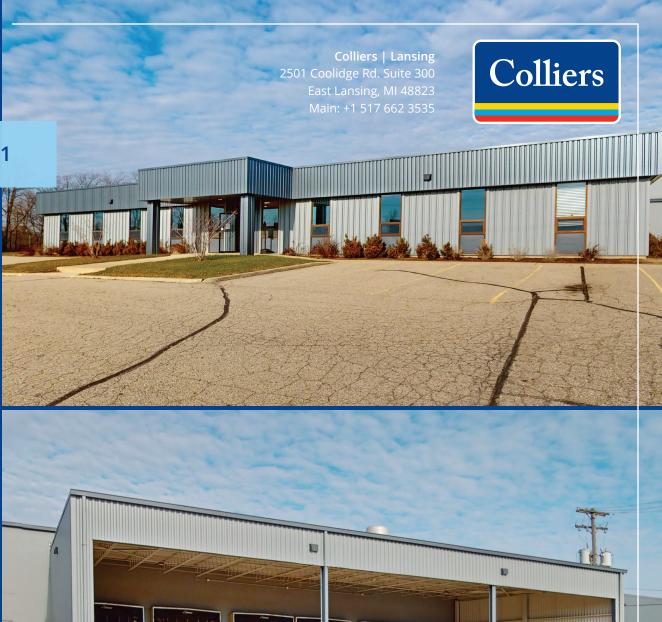

# For Lease

5522 N. Aurelius Rd. | Lansing, MI 48911

# 60,422 SF Industrial Facility

This well maintained property is completely fenced in with over 50,000 square feet of warehouse and 8,000 square feet of recently renovated finished office space. The many amenities offered and the central location make the site attractive to most distribution users.

### Property Highlights

- Completely Fenced In Lot; Gated With Ample Vehicle/ Truck Parking
- > Large Open Warehouse With New Roof
- Numerous Upgrades To The Facility Include A New Exterior Facade, Roof, And LED Lighting Throughout
- Newly Renovated Office With Private Entrance