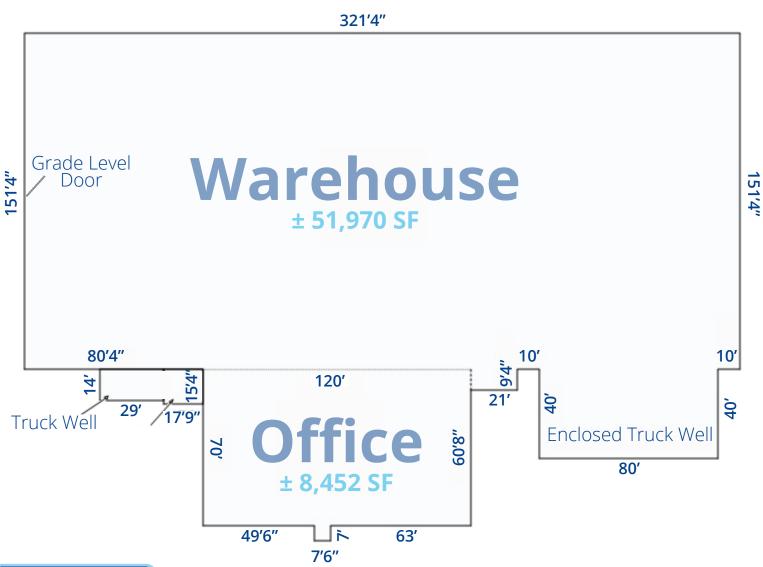

### Floor Plan

5522 Aurelius Rd. | For Lease

## **Building Information**

| Total Building Size  | 60,422 SF       |
|----------------------|-----------------|
| Lot Size             | 2.880 AC        |
| Total Available SF   | 60,422 SF       |
| Office Size          | 8,452 SF        |
| Warehouse Size       | 51,970 SF       |
| Zoning               | I HVY           |
| Municipality         | City of Lansing |
| Year Built/Remodeled | 1969/2019       |