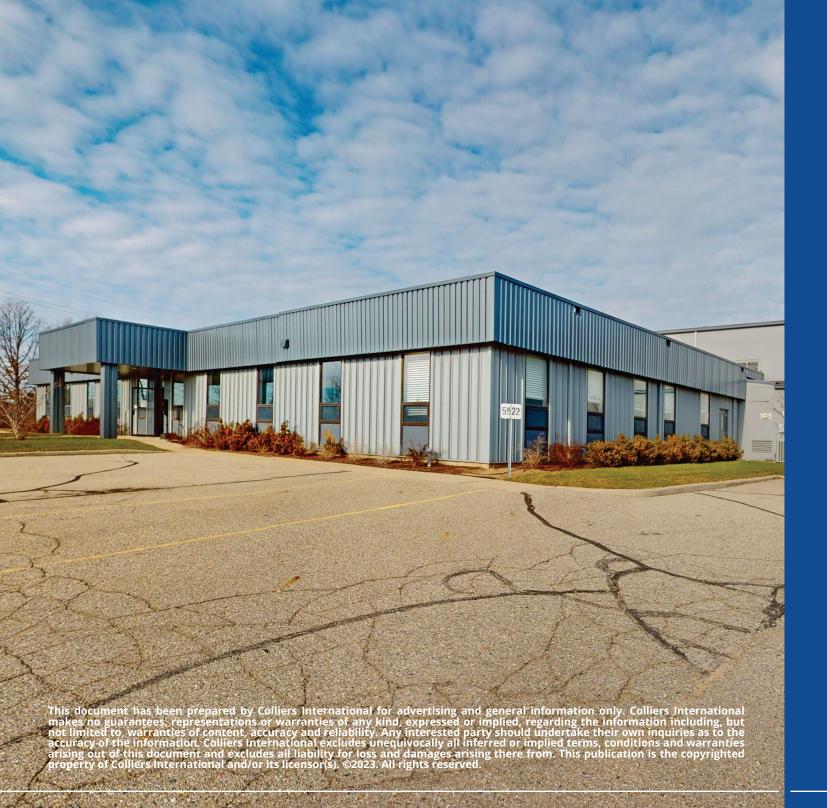

# For Lease

5522 N. Aurelius Rd. | Lansing, MI 48911

# 60,422 SF Industrial Facility

This well maintained property is completely fenced in with over 50,000 square feet of warehouse and 8,000 square feet of recently renovated finished office space. The many amenities offered and the central location make the site attractive to most distribution users.