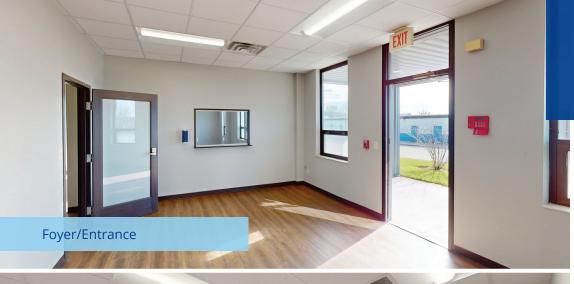

### Office Features

**5522 Aurelius Rd.** | For Lease

- Completely Renovated
- Climate Controlled Throughout With (4) Furnace/Air Conditioning Units
- Natural Lighting and LED Lights
- Foyer/Entrance
- Large Employee Gathering Room With Kitchenette
- Open Room For Assembly/Storage
- Spacious Work Area Suitable For Cubicles
- (5) Private Offices
- Conference Room
- > Work Room
- Server Room
- Large Storage/Exercise Room Equipped With Restroom/Shower
- (2) Entrances Between Finished Space And Warehouse
- ) (2) Multi-Stall Restrooms