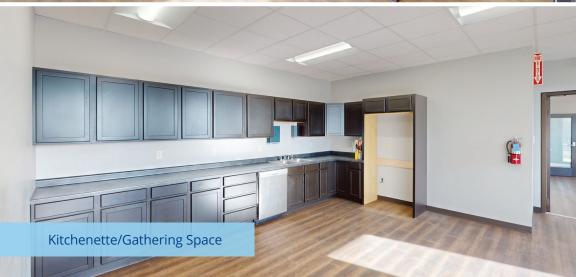

### Office Features

**5522 Aurelius Rd.** | For Lease

- Completely Renovated
- Climate Controlled Throughout With (4) Furnace/Air Conditioning Units
- Natural Lighting and LED Lights
- Foyer/Entrance
- Large Employee Gathering Room With Kitchenette
- Open Room For Assembly/Storage
- Spacious Work Area Suitable For Cubicles
- (5) Private Offices
- Conference Room
- > Work Room
- Server Room
- Large Storage/Exercise Room Equipped With Restroom/Shower
- (2) Entrances Between Finished Space And Warehouse
- ) (2) Multi-Stall Restrooms