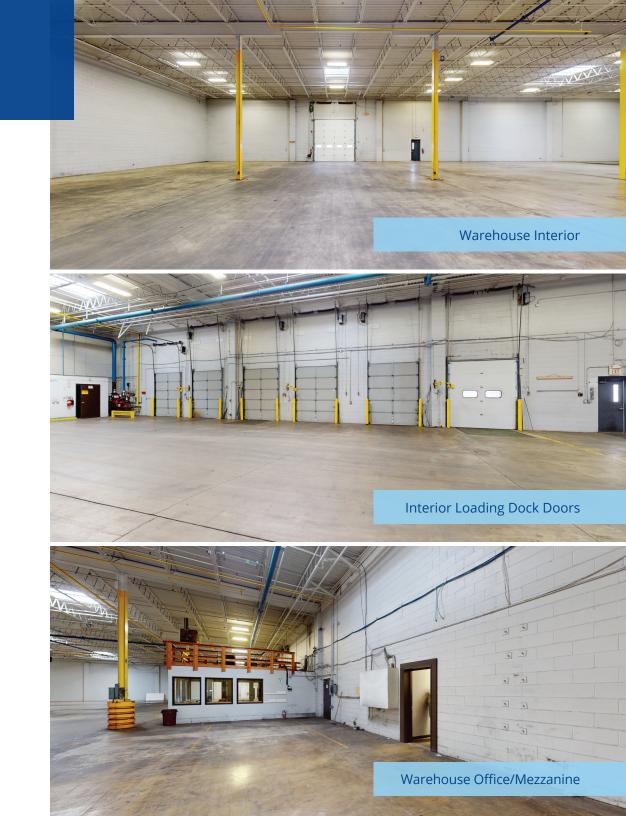

### Warehouse Features

#### **5522 Aurelius Rd.** | For Lease

- > 20-22' Ceiling Clearance
- (6) Covered Loading Docks (2 Equipped With Levelers)
- (1) External Loading Dock
- ) (1) 14' Grade Level Door
- (8) Forced Air Furnaces Throughout
- 3 Phase; 480 Volt Electricity
- > 6" Concrete Floors
- Skylights for Natural Lighting
- > Fire Suppression Throughout
- > Column Spacing Of 40' X 30'
- Warehouse Office With Mezzanine
- ) (3) Pedestrian Doors
- > Warehouse Restroom