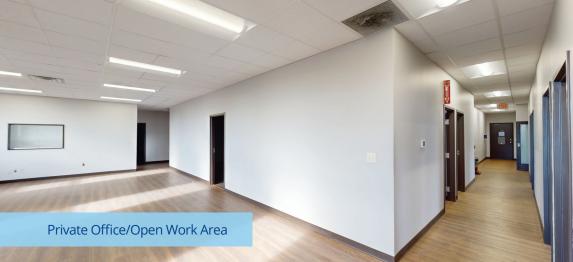

### Office Features

**5522 Aurelius Rd.** | For Lease

- Completely Renovated
- Climate Controlled Throughout With (4) Furnace/Air Conditioning Units
- Natural Lighting and LED Lights
- Foyer/Entrance
- Large Employee Gathering Room With Kitchenette
- Open Room For Assembly/Storage
- Spacious Work Area Suitable For Cubicles
- (5) Private Offices
- Conference Room
- > Work Room
- Server Room
- Large Storage/Exercise Room Equipped With Restroom/Shower
- (2) Entrances Between Finished Space And Warehouse
- ) (2) Multi-Stall Restrooms