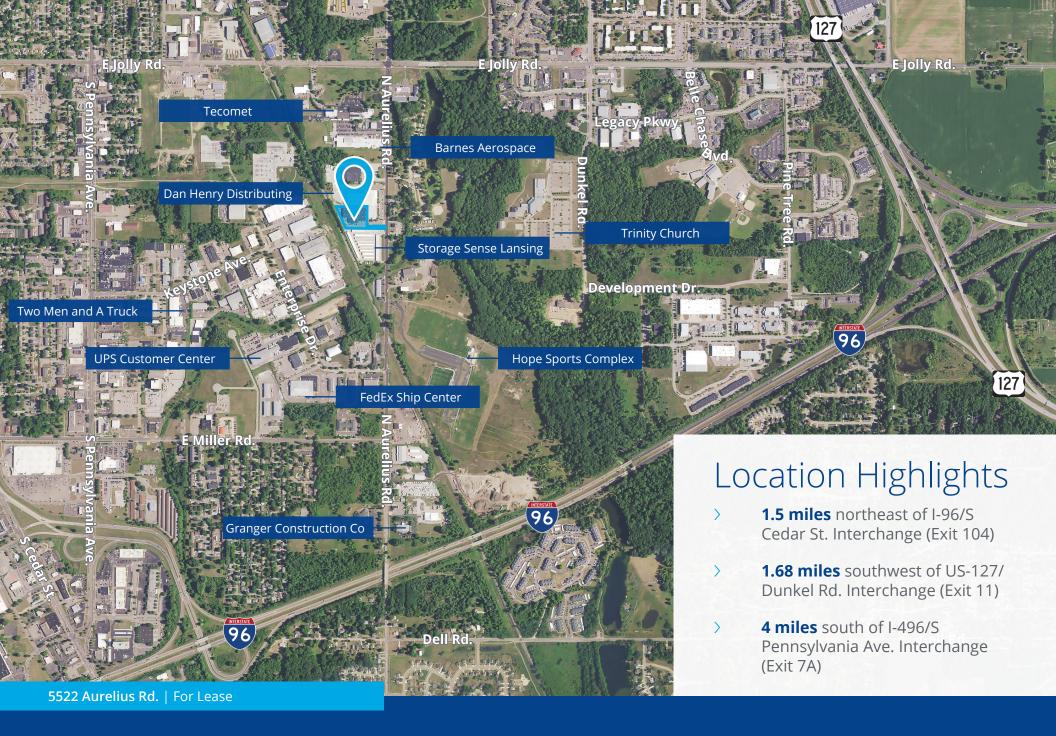

### Location Map

# For Lease

5522 N. Aurelius Rd. | Lansing, MI 48911

#### **5522 Aurelius Rd.** | For Lease

- > 20-22' Ceiling Clearance
- (6) Covered Loading Docks (2 Equipped With Levelers)
- (1) External Loading Dock
- ) (1) 14' Grade Level Door
- (8) Forced Air Furnaces Throughout
- 3 Phase; 480 Volt Electricity
- > 6" Concrete Floors
- Skylights for Natural Lighting
- > Fire Suppression Throughout
- > Column Spacing Of 40' X 30'
- Warehouse Office With Mezzanine
- ) (3) Pedestrian Doors
- > Warehouse Restroom