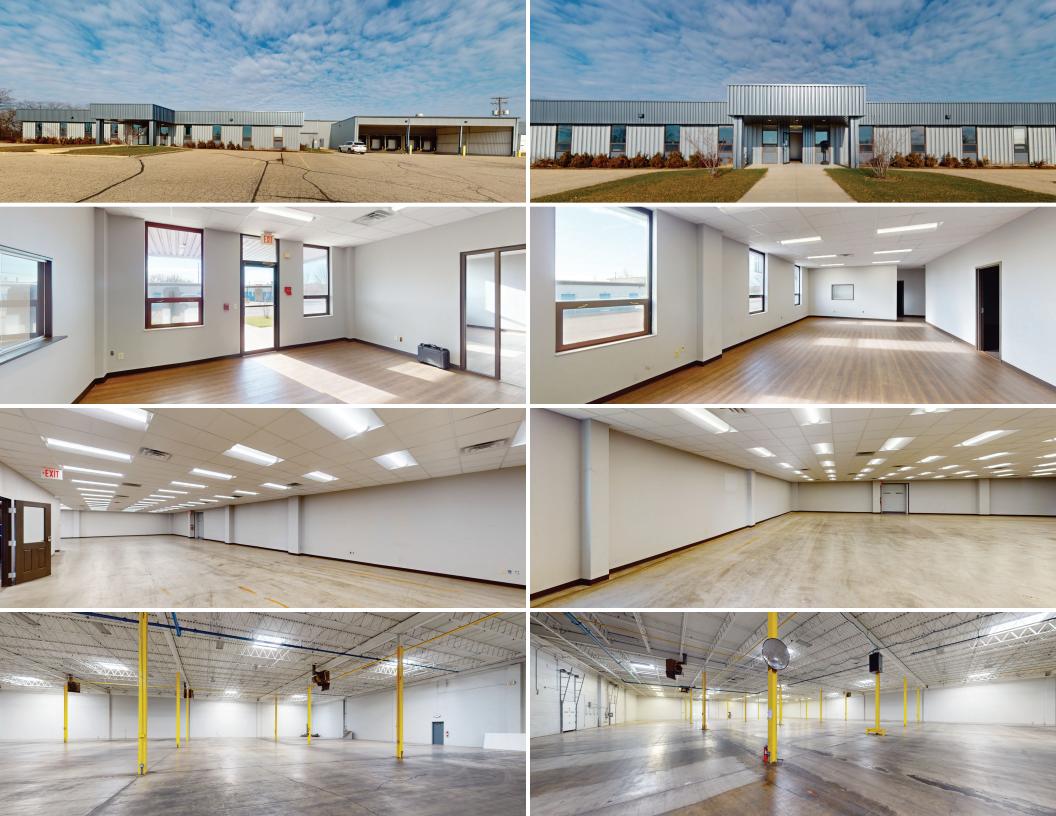

#### **5522 Aurelius Rd.** | For Lease

- > 20-22' Ceiling Clearance
- (6) Covered Loading Docks (2 Equipped With Levelers)
- (1) External Loading Dock
- ) (1) 14' Grade Level Door
- (8) Forced Air Furnaces Throughout
- 3 Phase; 480 Volt Electricity
- > 6" Concrete Floors
- Skylights for Natural Lighting
- > Fire Suppression Throughout
- > Column Spacing Of 40' X 30'
- Warehouse Office With Mezzanine
- ) (3) Pedestrian Doors
- > Warehouse Restroom

### Office Features

**5522 Aurelius Rd.** | For Lease

- Completely Renovated
- Climate Controlled Throughout With (4) Furnace/Air Conditioning Units
- Natural Lighting and LED Lights
- Foyer/Entrance
- Large Employee Gathering Room With Kitchenette
- Open Room For Assembly/Storage
- Spacious Work Area Suitable For Cubicles
- (5) Private Offices
- Conference Room
- > Work Room
- Server Room
- Large Storage/Exercise Room Equipped With Restroom/Shower
- (2) Entrances Between Finished Space And Warehouse
- ) (2) Multi-Stall Restrooms