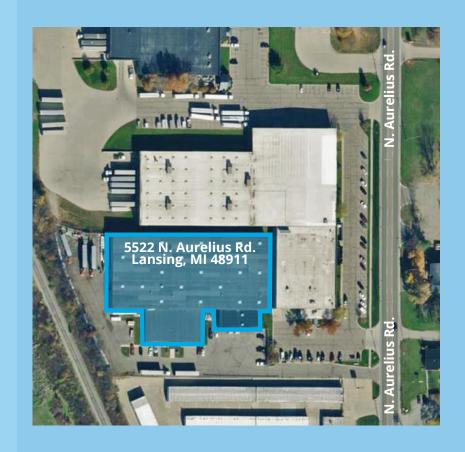

ce



Julie O'Brien Vice President +1 517 230 8944 julie.obrien@colliers.com



Accelerating succes:

## **Building Information**

| Total Building Size  | 60,422 SF       |
|----------------------|-----------------|
| Lot Size             | 2.880 AC        |
| Total Available SF   | 60,422 SF       |
| Office Size          | 8,452 SF        |
| Warehouse Size       | 51,970 SF       |
| Zoning               | I HVY           |
| Municipality         | City of Lansing |
| Year Built/Remodeled | 1969/2019       |

### Property Highlights

- Completely Fenced In Lot; Gated With Ample Vehicle/ Truck Parking
- > Large Open Warehouse With New Roof
- Numerous Upgrades To The Facility Include A New Exterior Facade, Roof, And LED Lighting Throughout
- Newly Renovated Office With Private Entrance



# Lease Rate

\$6.95/SF NNN NNN = ±\$1.50/SF

### Warehouse Features

#### **5522 Aurelius Rd.** | For Lease

- > 20-22' Ceiling Clearance
- (6) Covered Loading Docks (2 Equipped With Levelers)
- (1) External Loading Dock
- ) (1) 14' Grade Level Door
- (8) Forced Air Furnaces Throughout
- 3 Phase; 480 Volt Electricity
- > 6" Concrete Floors
- Skylights for Natural Lighting
- > Fire Suppression Throughout
- > Column Spacing Of 40' X 30'
- Warehouse Office With Mezzanine
- ) (3) Pedestrian Doors
- > Warehouse Restroom









### Office Features

**5522 Aurelius Rd.** | For Lease

- Completely Renovated
- Climate Controlled Throughout With (4) Furnace/Air Conditioning Units
- Natural Lighting and LED Lights
- Foyer/Entrance
- Large Employee Gathering Room With Kitchenette
- Open Room For